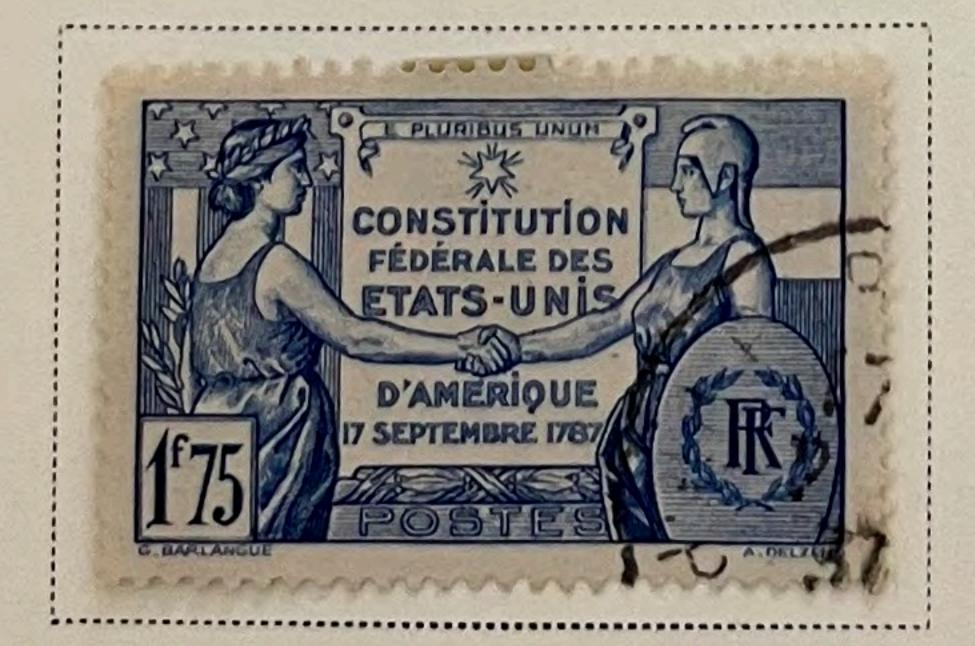

### FRANCE

Unwatermarked

1870-71























1871











1870-73





















FRANCE Unwatermarked 1876-78 Type I GREEN ON GREENISH Scott 65 25 C 20 C ULTRAMARINE BLUE ON ON BLUISH BLUISH Scott 72 Scott 71 1876-77 10 C GREEN ON GREENISH











































































Unwatermarked 1926-27

























1927







1929



1929



1930-31









1930-31





# 

### FRANCE

Unwatermarked

















1936





















Unwatermarked

1936









1936









1937























1938-40













Unwatermarked 1938

























1938-42



































AIR POST STAMPS Unwatermarked

1927





DARK BLUE AND BUFF

1928

Regular
Stamps of 1926-27
Surcharged Like cut On 90 C

DULL ROSE

10 FR.

75 On 1.50 F BLUE

1930-31





1934





















1936





1946-47









1949









1949







AIR POST STAMPS Unwatermarked

1954









1955









1960









## Offices in the Turkish Empire

LEVANT Unwatermarked 1885-90















20 Pi
On 5 F
RED LILAC
ON LAVENDER

1900

Same

8 Pi

On 2 F

BROWN

ON AZURE

#### Offices in the Turkish Empire

LEVANT

Unwatermarked

1902-06



2 C VIOLET BROWN















LILAC













#### 1905

Stamp of 1902-03 Surcharged

1 Piastre

Beyrouth

On 15 C PALE RED

1907