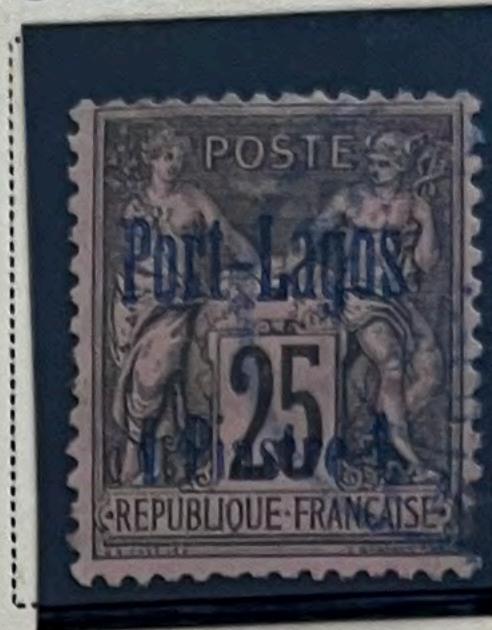

pire

LEVANT

Unwatermarked

1902-06



2 C VIOLET BROWN















LILAC













#### 1905

Stamp of 1902-03 Surcharged

1 Piastre

Beyrouth

On 15 C PALE RED

1907

......

Types of 1902-03 25 C BLUE

-----

50 C BISTRE BROWN AND LAVENDER

CLARET AND OLIVE GREEN

# Offices in the Turkish Empire

LEVANT

Unwatermarked

1921

















1922

| Same on Stamps of France 1920 | 1 Pi 20 Pa |
|-------------------------------|------------|
| 30 Pa                         | On 10 C    |
| On 5 C                        | GREEN      |
| ORANGE                        |            |

| 1 Pi 20 Pa | Pi 20 Pa On 35 C VIOLET |
|------------|-------------------------|
|------------|-------------------------|

### FRANCE

Offices in the Turkish Empire

PORT LAGOS Unwatermarked

1893













### VATHY Unwatermarked 1894



BLACK ON LAVENDER

15 C BLUE



On 50 C CARMINE ON ROSE

On 1 F BRONZE GREEN ON STRAW

1900

Same 5 C YELLOW GREEN

8 Pi On 2 F BROWN ON AZURE

20 Pi On 5 F LILAC ON LAVENDER