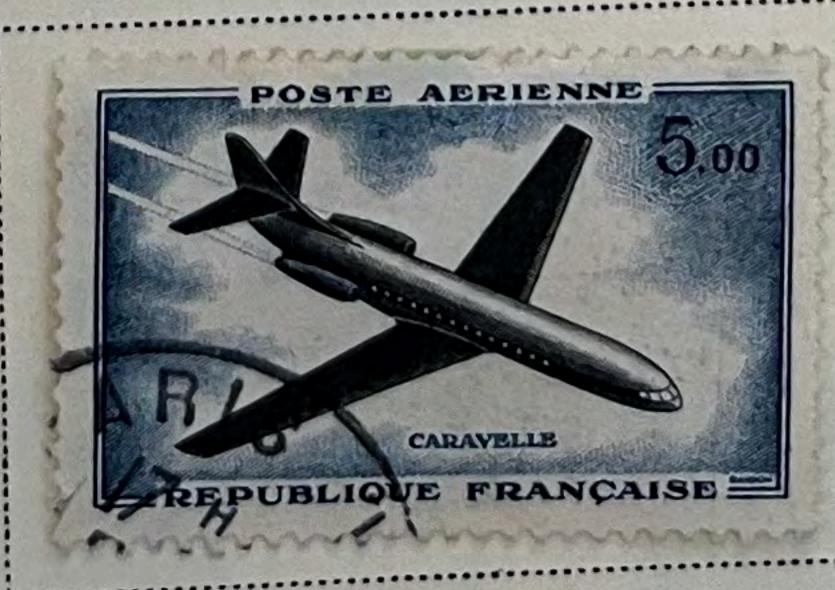

ott 72 Scott 71 1876-77 10 C GREEN ON GREENISH











































































Unwatermarked 1926-27

























1927







1929



1929



1930-31









1930-31





# 

### FRANCE

Unwatermarked

















1936





















Unwatermarked

1936









1936









1937























1938-40













Unwatermarked 1938

























1938-42



































AIR POST STAMPS Unwatermarked

1927





DARK BLUE AND BUFF

1928

Regular
Stamps of 1926-27
Surcharged Like cut On 90 C

DULL ROSE

10 FR.

75 On 1.50 F BLUE

1930-31





1934





















1936





1946-47









1949









1949







AIR POST STAMPS Unwatermarked

1954









1955









1960









## Offices in the Turkish Empire

LEVANT Unwatermarked 1885-90















20 Pi
On 5 F
RED LILAC
ON LAVENDER

1900

Same

8 Pi

On 2 F

BROWN

ON AZURE

#### Offices in the Turkish Empire

LEVANT

Unwatermarked

1902-06



2 C VIOLET BROWN















LILAC













#### 1905

Stamp of 1902-03 Surcharged

1 Piastre

Beyrouth

On 15 C PALE RED

1907

......

Types of 1902-03 25 C BLUE

-----

50 C BISTRE BROWN AND LAVENDER

CLARET AND OLIVE GREEN

# Offices in the Turkish Empire

LEVANT

Unwatermarked

1921

















1922

| Same on Stamps of France 1920 | 1 Pi 20 Pa |
|-------------------------------|------------|
| 30 Pa                         | On 10 C    |
| On 5 C                        | GREEN      |
| ORANGE                        |            |

| 1 Pi 20 Pa |