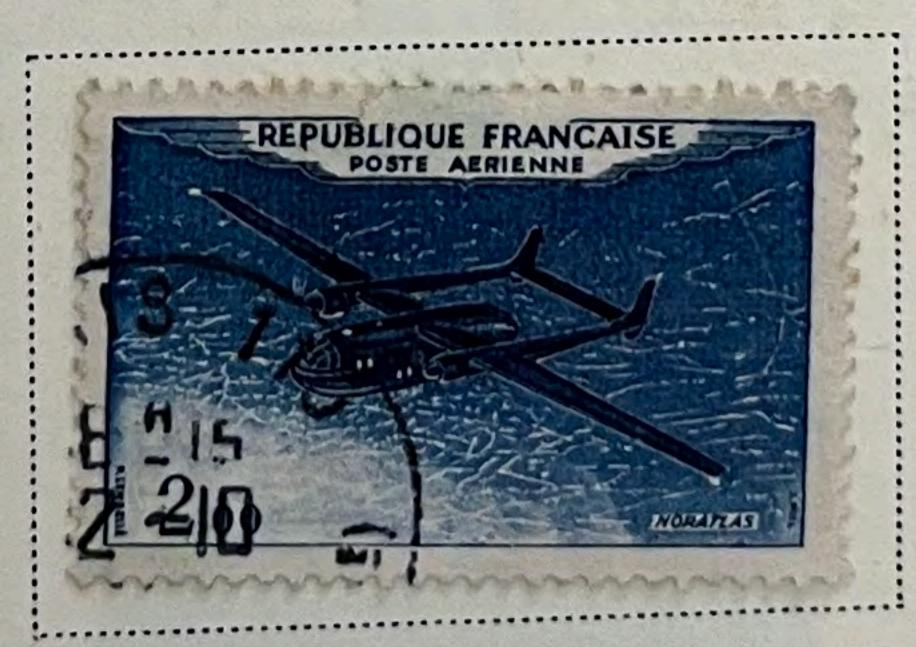

H Scott 72 Scott 71 1876-77 10 C GREEN ON GREENISH











































































Unwatermarked 1926-27

























1927







1929



1929



1930-31









1930-31





# 

### FRANCE

Unwatermarked

















1936





















Unwatermarked

1936









1936









1937























1938-40













Unwatermarked 1938

























1938-42



































AIR POST STAMPS Unwatermarked

1927





DARK BLUE AND BUFF

1928

Regular
Stamps of 1926-27
Surcharged Like cut On 90 C

DULL ROSE

10 FR.

75 On 1.50 F BLUE

1930-31





1934





















1936





1946-47









1949









1949







AIR POST STAMPS Unwatermarked

1954









1955









1960









## Offices in the Turkish Empire

LEVANT Unwatermarked 1885-90















20 Pi
On 5 F
RED LILAC
ON LAVENDER

1900

Same

8 Pi

On 2 F

BROWN

ON AZURE

#### Offices in the Turkish Empire

LEVANT

Unwatermarked

1902-06



2 C VIOLET BROWN















LILAC













#### 1905

Stamp of 1902-03 Surcharged

1 Piastre

Beyrouth

On 15 C PALE RED

1907

......

Types of 1902-03 25 C BLUE

-----

50 C BISTRE BROWN AND LAVENDER

CLARET AND OLIVE GREEN

# Offices in the Turkish Empire

LEVANT

Unwatermarked

1921

















1922

| Same on Stamps of France 1920 | 1 Pi 20 Pa |
|-------------------------------|------------|
| 30 Pa                         | On 10 C    |
| On 5 C                        | GREEN      |
| ORANGE                        |            |

| 1 Pi 20