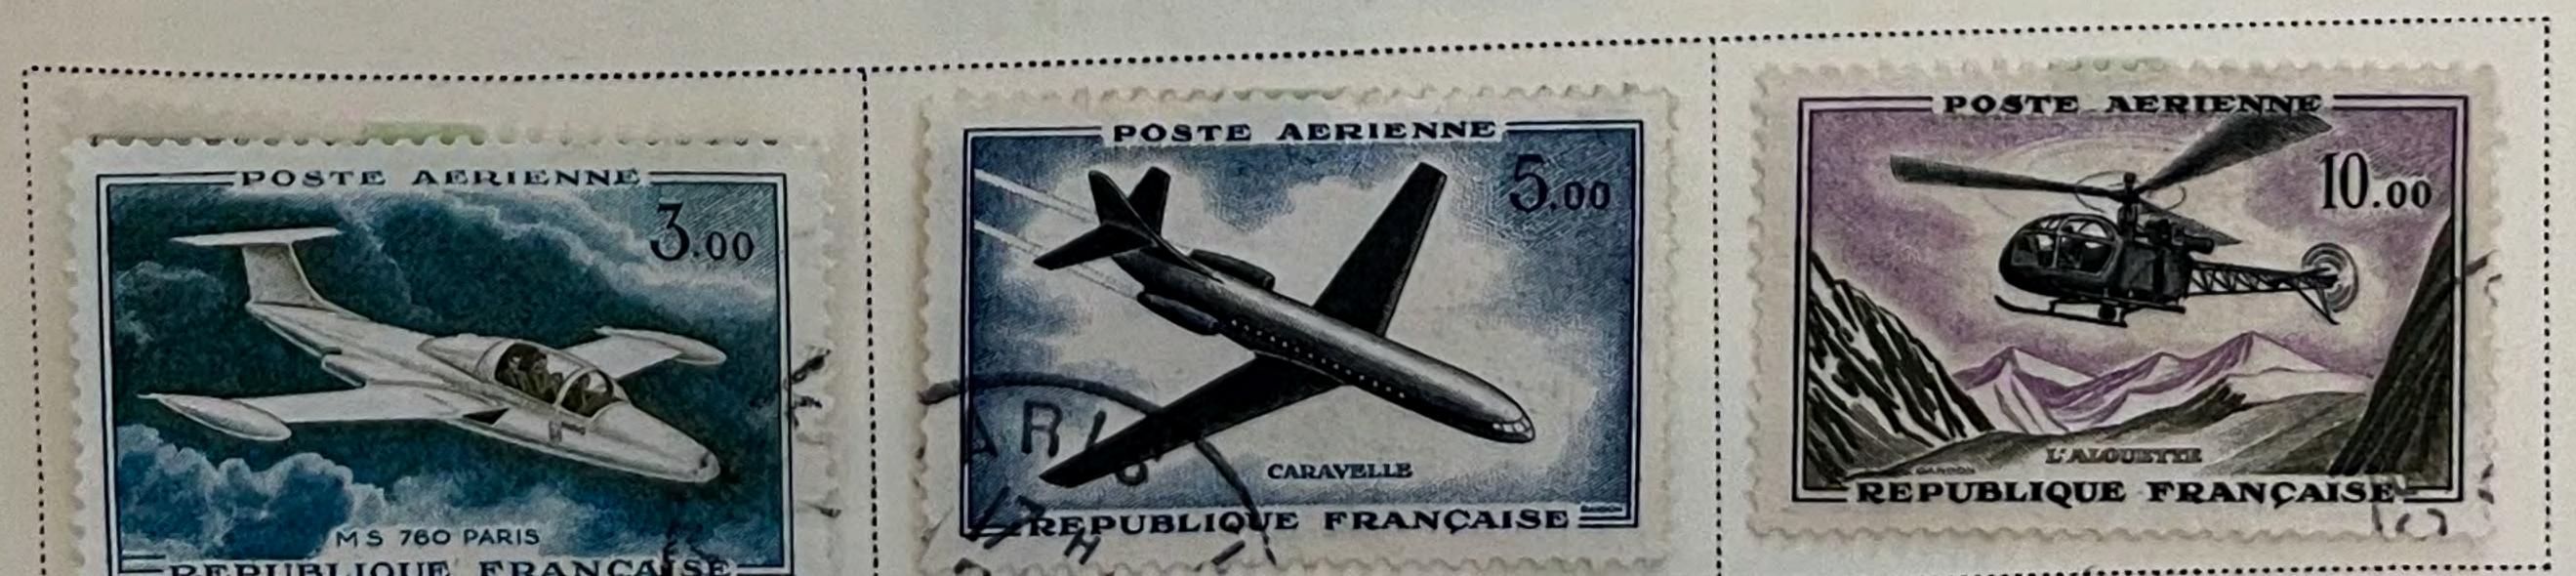

t 72 Scott 71 1876-77 10 C GREEN ON GREENISH











































































Unwatermarked 1926-27

























1927







1929



1929



1930-31









1930-31





# 

### FRANCE

Unwatermarked

















1936





















Unwatermarked

1936









1936









1937























1938-40













Unwatermarked 1938

























1938-42



































AIR POST STAMPS Unwatermarked

1927





DARK BLUE AND BUFF

1928

Regular
Stamps of 1926-27
Surcharged Like cut On 90 C

DULL ROSE

10 FR.

75 On 1.50 F BLUE

1930-31





1934





















1936





1946-47









1949









1949







AIR POST STAMPS Unwatermarked

1954









1955









1960









## Offices in the Turkish Empire

LEVANT Unwatermarked 1885-90















20 Pi
On 5 F
RED LILAC
ON LAVENDER

1900

Same

8 Pi

On 2 F

BROWN

ON AZURE

#### Offices in the Turkish Empire

LEVANT

Unwatermarked

1902-06



2 C VIOLET BROWN















LILAC













#### 1905

Stamp of 1902-03 Surcharged

1 Piastre

Beyrouth

On 15 C PALE RED

1907

......

Types of 1902-03 25 C BLUE

-----

50 C BISTRE BROWN AND LAVENDER

CLARET AND OLIVE GREEN

# Offices in the Turkish Empire

LEVANT

Unwatermarked

1921

















1922

| Same on Stamps of France 1920 | 1 Pi 20 Pa |
|-------------------------------|------------|
| 30 Pa                         | On 10 C    |
| On 5 C                        | GREEN      |
| ORANGE                        |            |

| 1 Pi 20 Pa | P