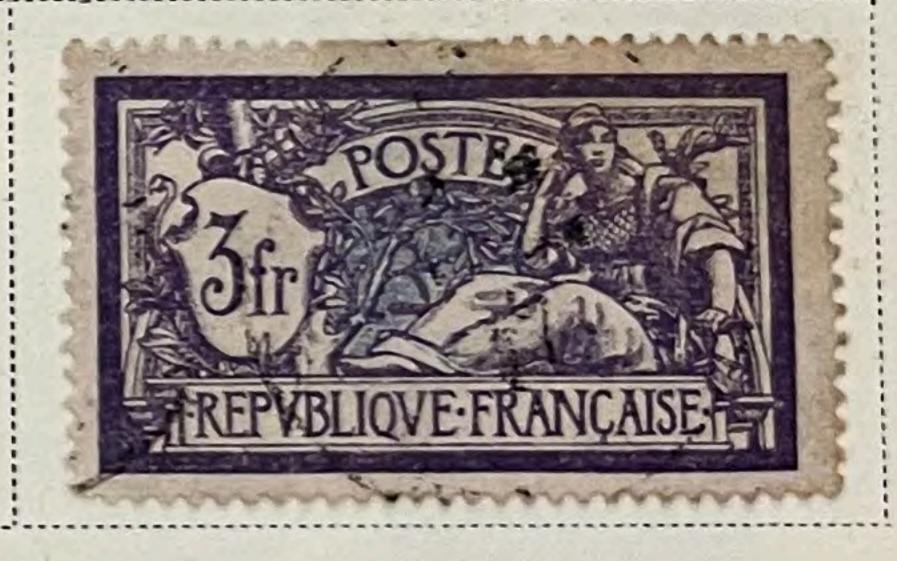

### FRANCE

Unwatermarked

1870-71























1871











1870-73





















FRANCE Unwatermarked 1876-78 Type I GREEN ON GREENISH Scott 65 25 C 20 C ULTRAMARINE BLUE ON ON BLUISH BLUISH Scott 72 Scott 71 1876-77 10 C GREEN ON GREENISH











































































Unwatermarked 1926-27

























1927







1929



1929



1930-31









1930-31





# 

### FRANCE

Unwatermarked

















1936





















Unwatermarked

1936









1936









1937























1938-40













Unwatermarked 1938

























1938-42



































AIR POST STAMPS Unwatermarked

1927





DARK BLUE AND BUFF

1928

Regular
Stamps of 1926-27
Surcharged Like cut On 90 C

DULL ROSE

10 FR.

75 On 1.50 F BLUE

1930-31





1934





















1936





1946-47









1949









1949







AIR POST STAMPS Unwatermarked

1954









1955









1960









## Offices in the Turkish Empire

LEVANT Unwatermarked 1885-90















20 Pi
On