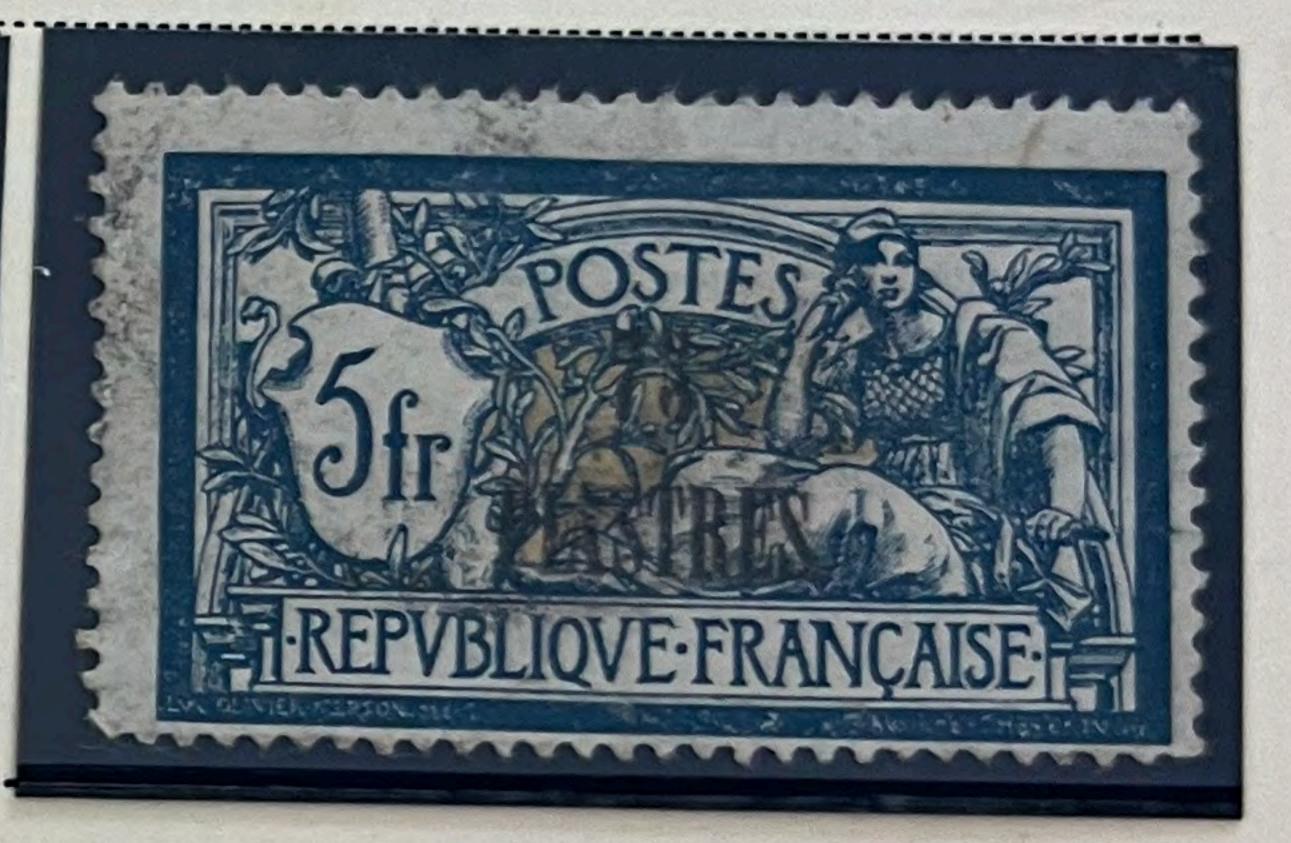

28

Regular
Stamps of 1926-27
Surcharged Like cut On 90 C

DULL ROSE

10 FR.

75 On 1.50 F BLUE

1930-31





1934





















1936





1946-47









1949









1949







AIR POST STAMPS Unwatermarked

1954









1955









1960









## Offices in the Turkish Empire

LEVANT Unwatermarked 1885-90















20 Pi
On 5 F
RED LILAC
ON LAVENDER

1900

Same

8 Pi

On 2 F

BROWN

ON AZURE

#### Offices in the Turkish Empire

LEVANT

Unwatermarked

1902-06



2 C VIOLET BROWN















LILAC













#### 1905

Stamp of 1902-03 Surcharged

1 Piastre

Beyrouth

On 15 C PALE RED

1907

......

Types of 1902-03 25 C BLUE

-----

50 C BISTRE BROWN AND LAVENDER

CLARET AND OLIVE GREEN

# Offices in the Turkish Empire

LEVANT

Unwatermarked

1921

















1922

| Same on Stamps of France 1920 | 1 Pi 20 Pa |
|-------------------------------|------------|
| 30 Pa                         | On 10 C    |
| On 5 C                        | GREEN      |
| ORANGE                        |            |

| 1 Pi 20 Pa | Pi 20 Pa On 35 C VIOLET |
|------------|-------------------------|
|------------|-------------------------|

### FRANCE

Offices in the Turkish Empire

PORT LAGOS Unwatermarked

1893













### VATHY Unwatermarked 1894



BLACK ON LAVENDER

15 C BLUE



On 50 C CARMINE ON ROSE

On 1 F BRONZE GREEN ON STRAW

1900

Same 5 C YELLOW GREEN

8 Pi On 2 F BROWN ON AZURE

20 Pi On 5 F LILAC ON LAVENDER