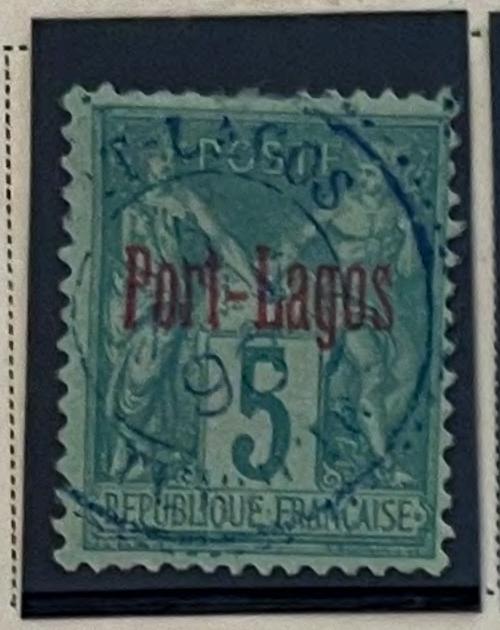

ish Empire

LEVANT

Unwatermarked

1902-06



2 C VIOLET BROWN















LILAC













#### 1905

Stamp of 1902-03 Surcharged

1 Piastre

Beyrouth

On 15 C PALE RED

1907

......

Types of 1902-03 25 C BLUE

-----

50 C BISTRE BROWN AND LAVENDER

CLARET AND OLIVE GREEN

# Offices in the Turkish Empire

LEVANT

Unwatermarked

1921

















1922

| Same on Stamps of France 1920 | 1 Pi 20 Pa |
|-------------------------------|------------|
| 30 Pa                         | On 10 C    |
| On 5 C                        | GREEN      |
| ORANGE                        |            |

| 1 Pi 20 Pa | Pi 20 Pa On 35 C VIOLET |
|------------|-------------------------|
|------------|-------------------------|

### FRANCE

Offices in the Turkish Empire

PORT LAGOS Unwatermarked

1893













### VATHY Unwatermarked 1894



BLACK ON LAVENDER

15 C BLUE



On 50 C CARMINE ON ROSE

On 1 F BRONZE GREEN ON STRAW

1900

Same 5 C YELLOW GREEN

8 Pi On 2 F BROWN ON AZURE

20 Pi On 5 F LILAC ON LAVENDER