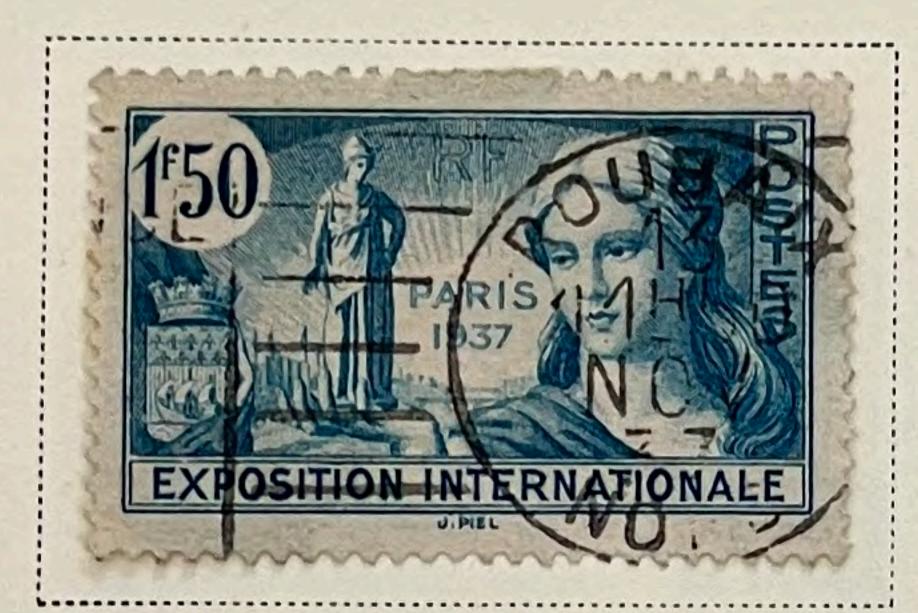

### FRANCE

Unwatermarked

1870-71























1871











1870-73





















FRANCE Unwatermarked 1876-78 Type I GREEN ON GREENISH Scott 65 25 C 20 C ULTRAMARINE BLUE ON ON BLUISH BLUISH Scott 72 Scott 71 1876-77 10 C GREEN ON GREENISH











































































Unwatermarked 1926-27

























1927







1929



1929



1930-31









1930-31





# 

### FRANCE

Unwatermarked

















1936





















Unwatermarked

1936









1936









1937























1938-40













Unwatermarked 1938

























1938-42



































AIR POST STAMPS Unwatermarked

1927





DARK BLUE AND BUFF

1928

Regular
Stamps of 1926-27
Surcharged Like cut On 90 C

DULL ROSE

10 FR.

75 On 1.50 F BLUE

1930-31





1934





















1936





1946-47









1949









1949







AIR POST STAMPS Unwatermarked

1954









1955









1960









## Offices in the Turkish Empire

LEVANT Unwatermarked 1885-90















20 Pi
On 5 F
RED LILAC
ON LAVENDER

1900

Same

8 Pi

On 2 F

BROWN

ON AZURE

#### Offices in the Turkish Empire

LEVANT

Unwatermarked

1902-06



2 C VIOLET BROWN















LILAC













#### 1905

Stamp of 1902-03 Surcharged

1 Piastre

Beyrouth

On 15 C