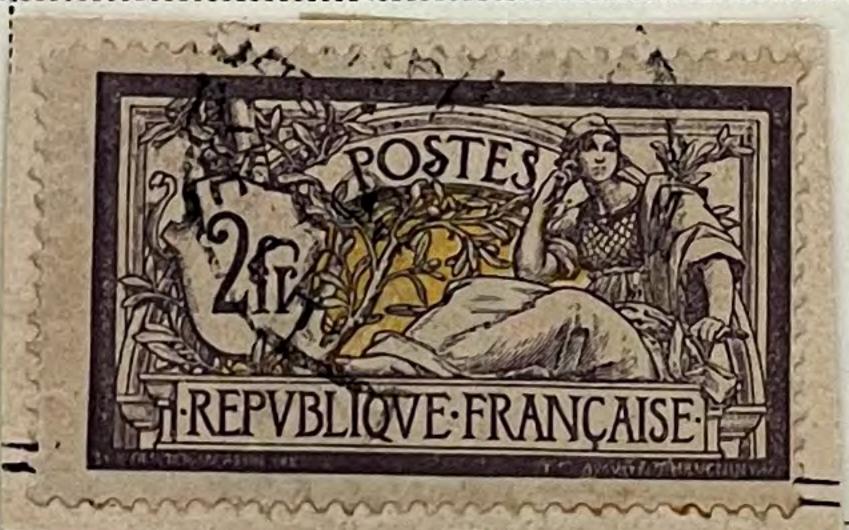

### FRANCE

Unwatermarked

1870-71























1871











1870-73





















FRANCE Unwatermarked 1876-78 Type I GREEN ON GREENISH Scott 65 25 C 20 C ULTRAMARINE BLUE ON ON BLUISH BLUISH Scott 72 Scott 71 1876-77 10 C GREEN ON GREENISH











































































Unwatermarked 1926-27

























1927







1929



1929



1930-31









1930-31





# 

### FRANCE

Unwatermarked

















1936





















Unwatermarked

1936









1936









1937























1938-40













Unwatermarked 1938

























1938-42



































AIR POST STAMPS Unwatermarked

1927





DARK BLUE AND BUFF

1928

Regular
Stamps of 1926-27
Surcharged Like cut On 90 C

DULL ROSE

10 FR.

75 On 1.50 F BLUE

1930-31





1934





















1936





1946-47









1949









1949







AIR POST STAMPS Unwatermarked

1954









1955









1960









## Offices in the Turkish Empire

LEVANT Unwatermarked 1885-90















20 P