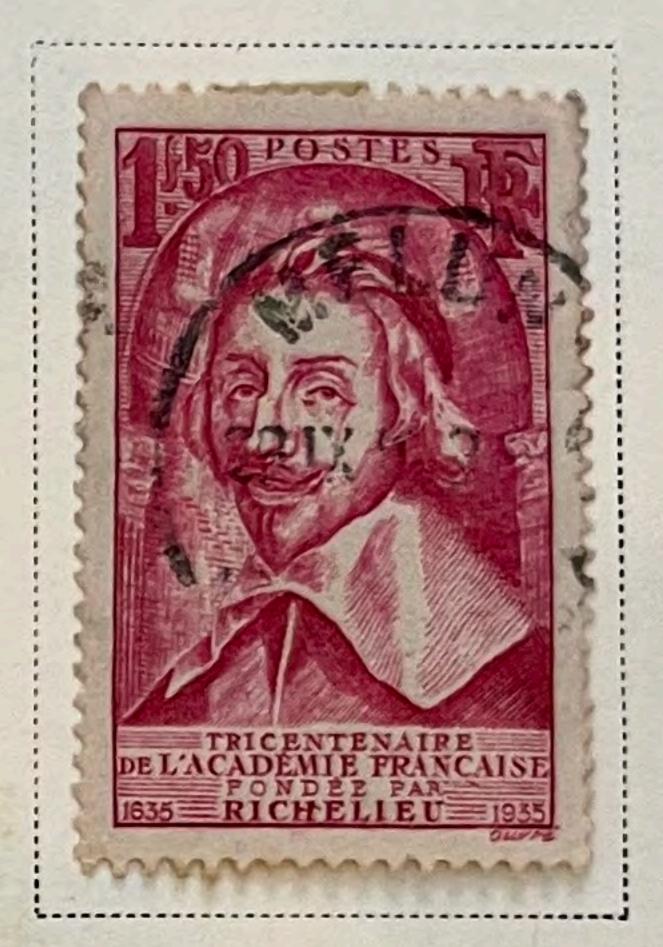

### FRANCE

Unwatermarked

1870-71























1871











1870-73





















FRANCE Unwatermarked 1876-78 Type I GREEN ON GREENISH Scott 65 25 C 20 C ULTRAMARINE BLUE ON ON BLUISH BLUISH Scott 72 Scott 71 1876-77 10 C GREEN ON GREENISH











































































Unwatermarked 1926-27

























1927







1929



1929



1930-31









1930-31





# 

### FRANCE

Unwatermarked

















1936





















Unwatermarked

1936









1936









1937























1938-40













Unwatermarked 1938

























1938-42



































AIR POST STAMPS Unwatermarked

1927





DARK BLUE AND BUFF

1928

Regular
Stamps of 1926-27
Surcharged Like cut On 90 C

DULL ROSE

10 FR.

75 On 1.50 F BLUE

1930-31





1934





















1936





1946-47









1949









1949







AIR POST STAMPS Unwatermarked

1954









1955









1960









## Offices in the Turkish Empire

LEVANT Unwatermarked 1885-90















20 Pi
On 5 F
RED LILAC
ON LAVENDER

1900

Same

8 Pi

On 2 F

BROWN

ON AZURE

#### Offices in the Turkish Empire

LEVANT

Unwatermarked

1902-06



2 C VIOLET BROWN















LILAC