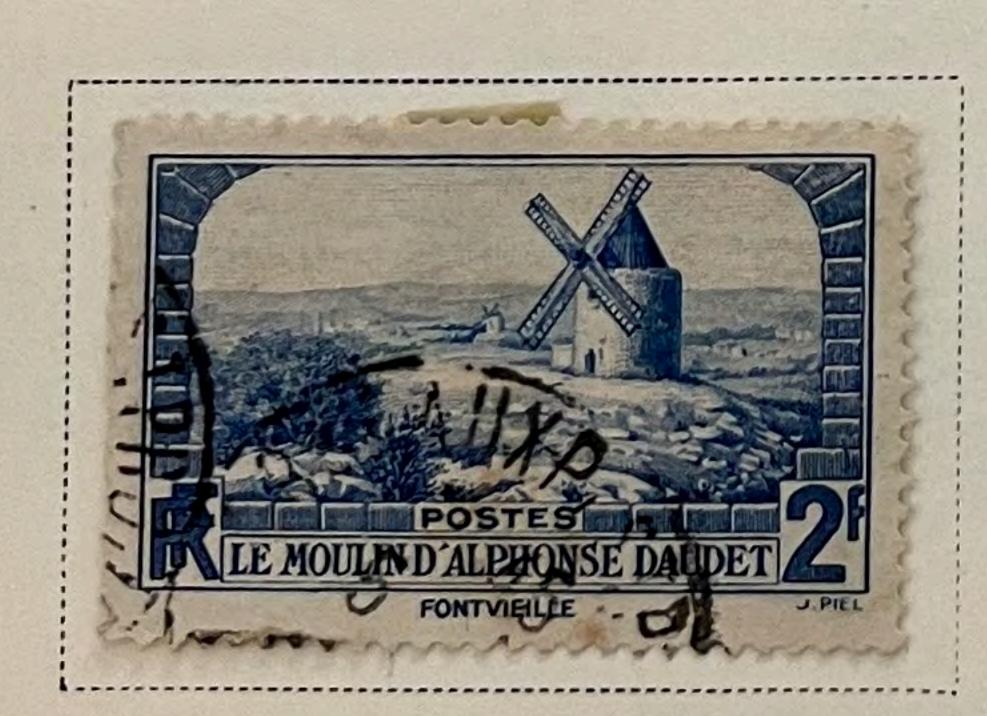

### FRANCE

Unwatermarked

1870-71























1871











1870-73





















FRANCE Unwatermarked 1876-78 Type I GREEN ON GREENISH Scott 65 25 C 20 C ULTRAMARINE BLUE ON ON BLUISH BLUISH Scott 72 Scott 71 1876-77 10 C GREEN ON GREENISH











































































Unwatermarked 1926-27

























1927







1929



1929



1930-31









1930-31





# 

### FRANCE

Unwatermarked

















1936





















Unwatermarked

1936









1936









1937























1938-40













Unwatermarked 1938

























1938-42



































AIR POST STAMPS Unwatermarked

1927





DARK BLUE AND BUFF

1928

Regular
Stamps of 1926-27
Surcharged Like cut On 90 C

DULL ROSE

10 FR.

75 On 1.50 F BLUE

1930-31





1934





















1936





1946-47









1949









1949







AIR POST STAMPS Unwatermarked

1954









1955









1960









## Offices in the Turkish Empire

LEVANT Unwatermarked 1885-90















20 Pi
On 5 F
RED LILAC
ON LAVENDER

1900

Same

8 Pi

On 2 F

BROWN

ON AZURE

#### Offices in the Turkish Empire

LEVANT

Unwatermarked

1902-06



2 C VIOLET BROWN















LILAC