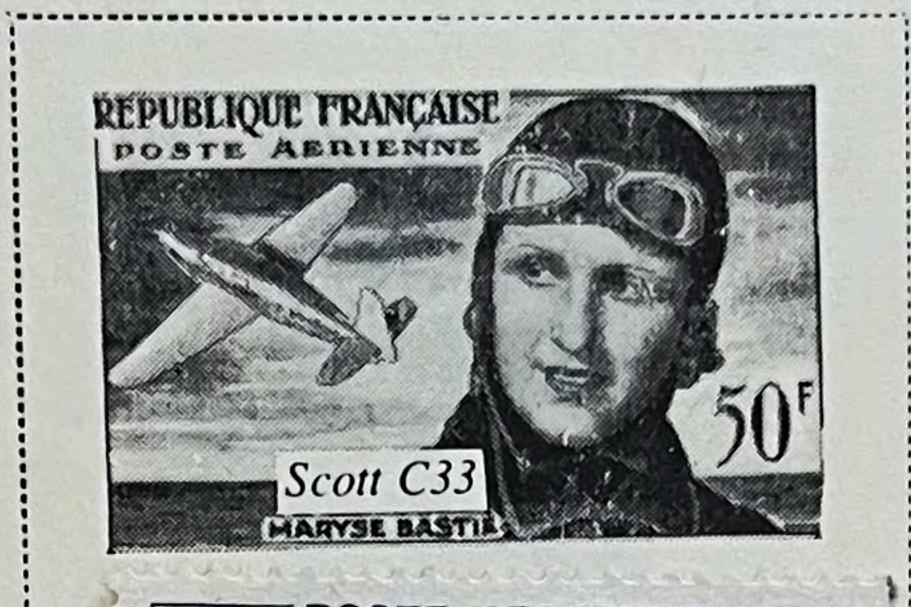

N BLUISH BLUISH Scott 72 Scott 71 1876-77 10 C GREEN ON GREENISH











































































Unwatermarked 1926-27

























1927







1929



1929



1930-31









1930-31





# 

### FRANCE

Unwatermarked

















1936





















Unwatermarked

1936









1936









1937























1938-40













Unwatermarked 1938

























1938-42



































AIR POST STAMPS Unwatermarked

1927





DARK BLUE AND BUFF

1928

Regular
Stamps of 1926-27
Surcharged Like cut On 90 C

DULL ROSE

10 FR.

75 On 1.50 F BLUE

1930-31





1934





















1936





1946-47









1949









1949







AIR POST STAMPS Unwatermarked

1954









1955









1960









## Offices in the Turkish Empire

LEVANT Unwatermarked 1885-90















20 Pi
On 5 F
RED LILAC
ON LAVENDER

1900

Same

8 Pi

On 2 F

BROWN

ON AZURE

#### Offices in the Turkish Empire

LEVANT

Unwatermarked

1902-06



2 C VIOLET BROWN















LILAC













#### 1905

Stamp of 1902-03 Surcharged

1 Piastre

Beyrouth

On 15 C PALE RED

1907

......

Types of 1902-03 25 C BLUE

-----

50 C BISTRE BROWN AND LAVENDER

CLARET AND OLIVE GREEN

# Offices in the Turkish Empire

LEVANT

Unwatermarked

1921

















1922

| Same on Stamps of France 1920 | 1 Pi 20 Pa |
|-------------------------------|------------|
| 30 Pa                         | On 10 C    |
| On 5 C                        | GREEN      |
| ORANGE                        |