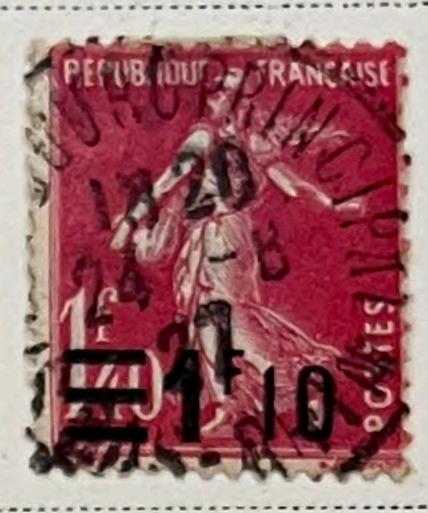

### FRANCE

Unwatermarked

1870-71























1871











1870-73





















FRANCE Unwatermarked 1876-78 Type I GREEN ON GREENISH Scott 65 25 C 20 C ULTRAMARINE BLUE ON ON BLUISH BLUISH Scott 72 Scott 71 1876-77 10 C GREEN ON GREENISH











































































Unwatermarked 1926-27

























1927







1929



1929



1930-31









1930-31





# 

### FRANCE

Unwatermarked

















1936





















Unwatermarked

1936









1936









1937























1938-40













Unwatermarked 1938

























1938-42



































AIR POST STAMPS Unwatermarked

1927





DARK BLUE AND BUFF

1928

Regular
Stamps of 1926-27
Surcharged Like cut On 90 C

DULL ROSE

10 FR.

75 On 1.50 F BLUE

1930-31





1934





















1936





1946-47









1949









1949







AIR POST STAMPS Unwatermarked

1954









1955









1960









## Offices in the Turkish Empire

LEVANT Unwatermarked 1885-90















20 Pi
On 5 F
RED LILAC
ON LAVENDER

1900

Same

8 Pi

On 2 F

BROWN

ON AZURE

#### O