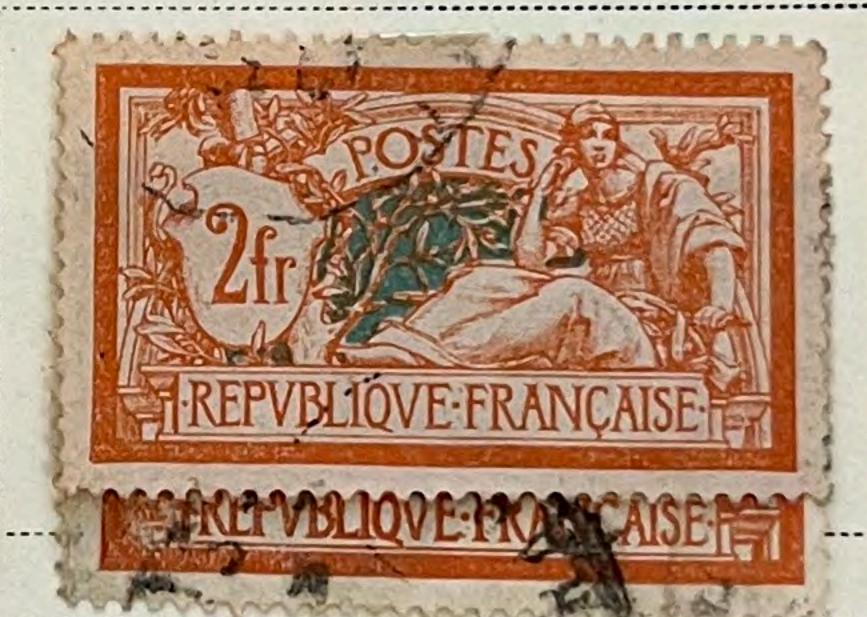

### FRANCE

Unwatermarked

1870-71























1871











1870-73





















FRANCE Unwatermarked 1876-78 Type I GREEN ON GREENISH Scott 65 25 C 20 C ULTRAMARINE BLUE ON ON BLUISH BLUISH Scott 72 Scott 71 1876-77 10 C GREEN ON GREENISH











































































Unwatermarked 1926-27

























1927







1929



1929



1930-31









1930-31





# 

### FRANCE

Unwatermarked

















1936





















Unwatermarked

1936









1936









1937























1938-40













Unwatermarked 1938

























1938-42



































AIR POST STAMPS Unwatermarked

1927





DARK BLUE AND BUFF

1928

Regular
Stamps of 1926-27
Surcharged Like cut On 90 C

DULL ROSE

10 FR.

75 On 1.50 F BLUE

1930-31





1934





















1936





1946-47









1949









1949







AIR POST STAMPS Unwatermarked

1954









1955









1960









## Offices in the Turkish Empire

LEVANT Unwatermarked 1885-90















20 Pi