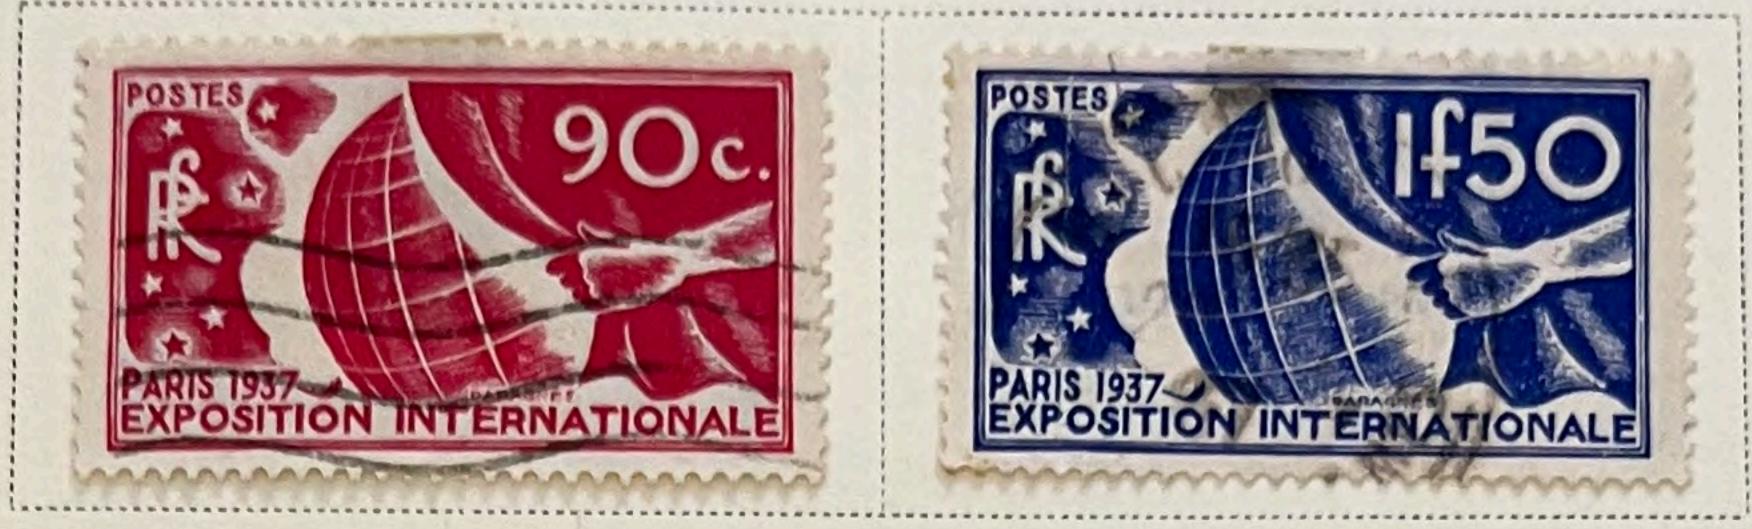

### FRANCE

Unwatermarked

1870-71























1871











1870-73





















FRANCE Unwatermarked 1876-78 Type I GREEN ON GREENISH Scott 65 25 C 20 C ULTRAMARINE BLUE ON ON BLUISH BLUISH Scott 72 Scott 71 1876-77 10 C GREEN ON GREENISH











































































Unwatermarked 1926-27

























1927







1929



1929



1930-31









1930-31





# 

### FRANCE

Unwatermarked

















1936





















Unwatermarked

1936









1936









1937























1938-40













Unwatermarked 1938

























1938-42



































AIR POST STAMPS Unwatermarked

1927





DARK BLUE AND BUFF

1928

Regular
Stamps of 1926-27
Surcharged Like cut On 90 C

DULL ROSE

10 FR.

75 On 1.50 F BLUE

1930-31





1934





















1936





1946-47









1949









1949







AIR POST STAMPS Unwatermarked

1954









1955









1960









## Offices in the Turkish Empire

LEVANT Unwatermarked 1885-90















20 Pi
On 5 F
RED LILAC
ON LAVENDER

1900

Same

8 Pi

On 2 F

BROWN

ON AZURE

#### Offices in the Turkish Empire

LEVANT

Unwatermarked

1902-06



2 C VIOLET BROWN















LILAC













#### 1905

Stamp of 1902-03 Surcharged

1 Piastre

Beyr