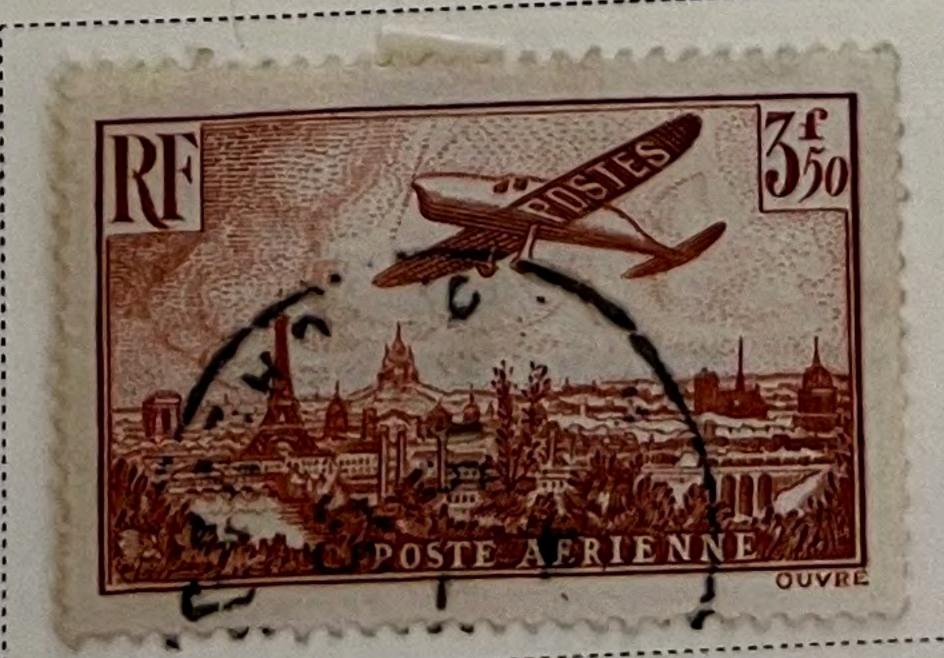

Unwatermarked 1938

1938-42

AIR POST STAMPS Unwatermarked

1927

DARK BLUE AND BUFF

1928

Regular
Stamps of 1926-27
Surcharged Like cut On 90 C

DULL ROSE