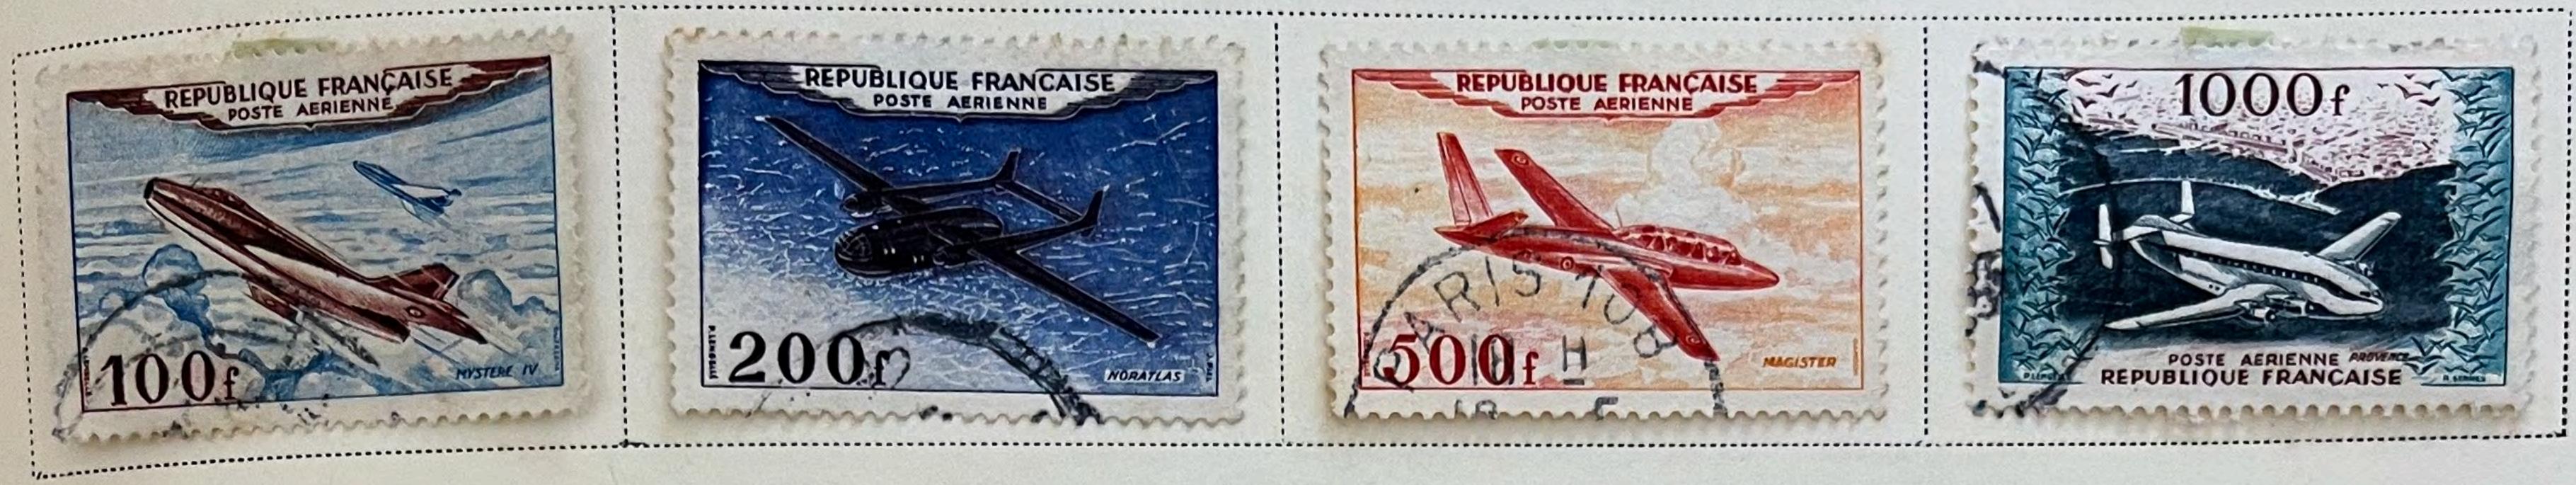

RINE BLUE ON ON BLUISH BLUISH Scott 72 Scott 71 1876-77 10 C GREEN ON GREENISH











































































Unwatermarked 1926-27

























1927







1929



1929



1930-31









1930-31





# 

### FRANCE

Unwatermarked

















1936





















Unwatermarked

1936









1936









1937























1938-40













Unwatermarked 1938

























1938-42



































AIR POST STAMPS Unwatermarked

1927





DARK BLUE AND BUFF

1928

Regular
Stamps of 1926-27
Surcharged Like cut On 90 C

DULL ROSE

10 FR.

75 On 1.50 F BLUE

1930-31





1934





















1936





1946-47









1949









1949







AIR POST STAMPS Unwatermarked

1954









1955









1960









## Offices in the Turkish Empire

LEVANT Unwatermarked 1885-90















20 Pi
On 5 F
RED LILAC
ON LAVENDER

1900

Same

8 Pi

On 2 F

BROWN

ON AZURE

#### Offices in the Turkish Empire

LEVANT

Unwatermarked

1902-06



2 C VIOLET BROWN















LILAC













#### 1905

Stamp of 1902-03 Surcharged

1 Piastre

Beyrouth

On 15 C PALE RED

1907

......

Types of 1902-03 25 C BLUE

-----

50 C BISTRE BROWN AND LAVENDER

CLARET AND OLIVE GREEN

# Offices in the Turkish Empire

LEVANT

Unwatermarked

1921

















1922

| Same on Stamps of France 1920 | 1 Pi 20 Pa |
|-------------------------------|------------|
| 30 Pa                         | On 10 C    |
| On 5 C                        | GREEN      |
| ORANGE