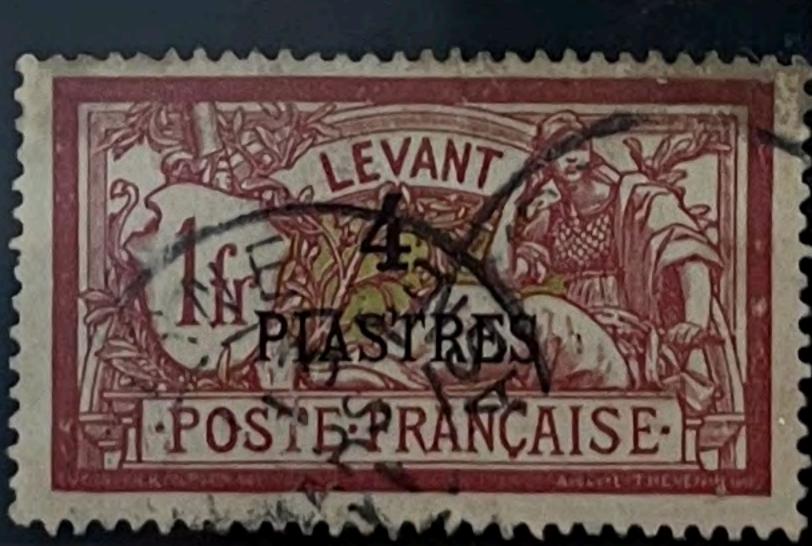

# Offices in the Turkish Empire

LEVANT

Unwatermarked

1921

1922

| Same on Stamps of France 1920 | 1 Pi 20 Pa |
|-------------------------------|------------|
| 30 Pa                         | On 10 C    |
| On 5 C                        | GREEN      |
| ORANGE                        |            |