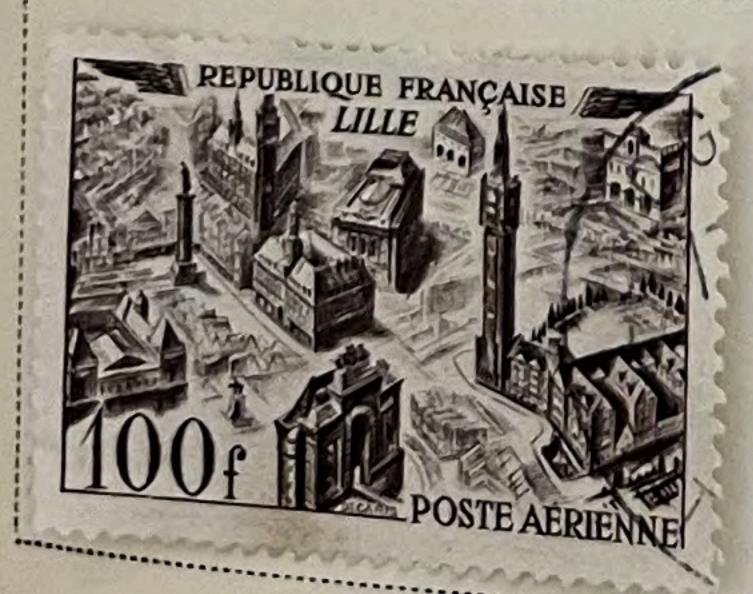

76-78 Type I GREEN ON GREENISH Scott 65 25 C 20 C ULTRAMARINE BLUE ON ON BLUISH BLUISH Scott 72 Scott 71 1876-77 10 C GREEN ON GREENISH











































































Unwatermarked 1926-27

























1927







1929



1929



1930-31









1930-31





# 

### FRANCE

Unwatermarked

















1936





















Unwatermarked

1936









1936









1937























1938-40













Unwatermarked 1938

























1938-42



































AIR POST STAMPS Unwatermarked

1927





DARK BLUE AND BUFF

1928

Regular
Stamps of 1926-27
Surcharged Like cut On 90 C

DULL ROSE

10 FR.

75 On 1.50 F BLUE

1930-31





1934





















1936





1946-47









1949









1949







AIR POST STAMPS Unwatermarked

1954









1955









1960









## Offices in the Turkish Empire

LEVANT Unwatermarked 1885-90















20 Pi
On 5 F
RED LILAC
ON LAVENDER

1900

Same

8 Pi

On 2 F

BROWN

ON AZURE

#### Offices in the Turkish Empire

LEVANT

Unwatermarked

1902-06



2 C VIOLET BROWN















LILAC













#### 1905

Stamp of 1902-03 Surcharged

1 Piastre

Beyrouth

On 15 C PALE RED

1907

......

Types of 1902-03 25 C BLUE

-----

50 C BISTRE BROWN AND LAVENDER

CLARET AND OLIVE GREEN

# Offices in the Turkish Empire

LEVANT

Unwatermarked

1921

















1922

| Same on Stamps of France 1920 | 1 Pi 20 Pa |
|-------------------------------|------------|
| 30 Pa                         | On 10 C    |
| On 5 C