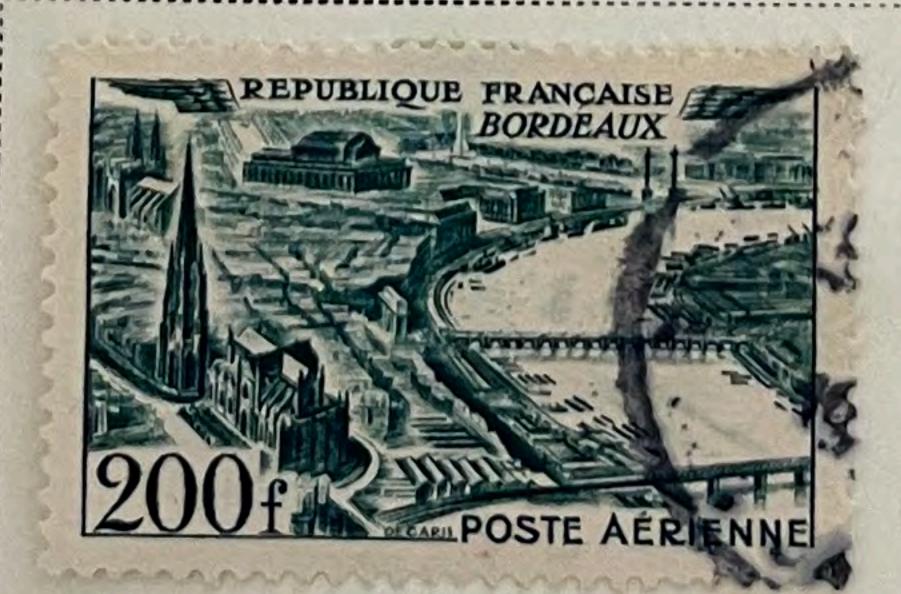

-78 Type I GREEN ON GREENISH Scott 65 25 C 20 C ULTRAMARINE BLUE ON ON BLUISH BLUISH Scott 72 Scott 71 1876-77 10 C GREEN ON GREENISH











































































Unwatermarked 1926-27

























1927







1929



1929



1930-31









1930-31





# 

### FRANCE

Unwatermarked

















1936





















Unwatermarked

1936









1936









1937























1938-40













Unwatermarked 1938

























1938-42



































AIR POST STAMPS Unwatermarked

1927





DARK BLUE AND BUFF

1928

Regular
Stamps of 1926-27
Surcharged Like cut On 90 C

DULL ROSE

10 FR.

75 On 1.50 F BLUE

1930-31





1934





















1936





1946-47









1949









1949







AIR POST STAMPS Unwatermarked

1954









1955









1960









## Offices in the Turkish Empire

LEVANT Unwatermarked 1885-90















20 Pi
On 5 F
RED LILAC
ON LAVENDER

1900

Same

8 Pi

On 2 F

BROWN

ON AZURE

#### Offices in the Turkish Empire

LEVANT

Unwatermarked

1902-06



2 C VIOLET BROWN















LILAC













#### 1905

Stamp of 1902-03 Surcharged

1 Piastre

Beyrouth

On 15 C PALE RED

1907

......

Types of 1902-03 25 C BLUE

-----

50 C BISTRE BROWN AND LAVENDER

CLARET AND OLIVE GREEN

# Offices in the Turkish Empire

LEVANT

Unwatermarked

1921

















1922

| Same on Stamps of France 1920 | 1 Pi 20 Pa |
|-------------------------------|------------|
| 30 Pa                         | On 10 C    |
| On 5 C