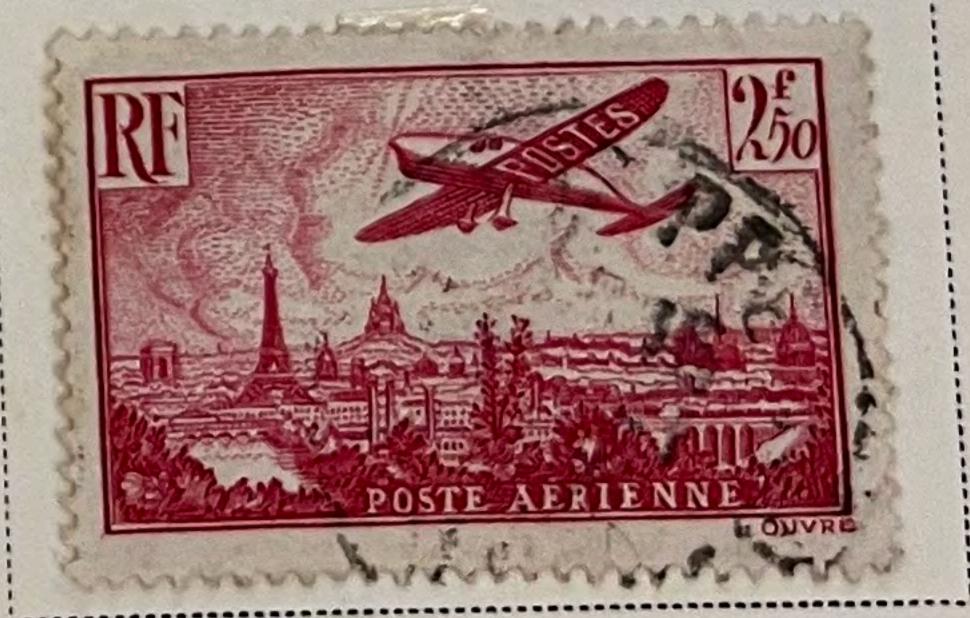

FRANCE Unwatermarked 1876-78 Type I GREEN ON GREENISH Scott 65 25 C 20 C ULTRAMARINE BLUE ON ON BLUISH BLUISH Scott 72 Scott 71 1876-77 10 C GREEN ON GREENISH











































































Unwatermarked 1926-27

























1927







1929



1929



1930-31









1930-31





# 

### FRANCE

Unwatermarked

















1936





















Unwatermarked

1936









1936









1937























1938-40













Unwatermarked 1938

























1938-42



































AIR POST STAMPS Unwatermarked

1927





DARK BLUE AND BUFF

1928

Regular
Stamps of 1926-27
Surcharged Like cut On 90 C

DULL ROSE

10 FR.

75 On 1.50 F BLUE

1930-31





1934





















1936





1946-47









1949









1949







AIR POST STAMPS Unwatermarked

1954









1955









1960









## Offices in the Turkish Empire

LEVANT Unwatermarked 1885-90















20 Pi
On 5 F
RED LILAC
ON LAVENDER

1900

Same

8 Pi

On 2 F

BROWN

ON AZURE

#### Offices in the Turkish Empire

LEVANT

Unwatermarked

1902-06



2 C VIOLET BROWN















LILAC













#### 1905

Stamp of 1902-03 Surcharged

1 Piastre

Beyrouth

On 15 C PALE RED

1907

......

Types of 1902-03 25 C BLUE

-----

50 C BISTRE BROWN AND LAVENDER

CLARET AND OLIVE GREEN

# Offices in the Turkish Empire

LEVANT

Unwatermarked

1921

















1922

| Same on Stamps of France 1920 | 1 Pi 20 Pa |
|-------------------------------|------------|
| 30 Pa