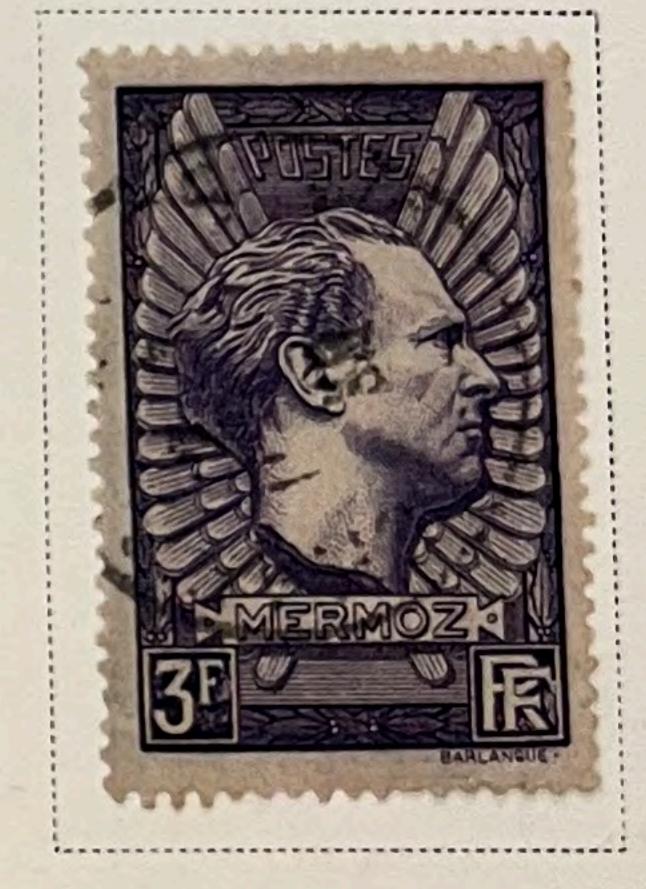

### FRANCE

Unwatermarked

1870-71























1871











1870-73





















FRANCE Unwatermarked 1876-78 Type I GREEN ON GREENISH Scott 65 25 C 20 C ULTRAMARINE BLUE ON ON BLUISH BLUISH Scott 72 Scott 71 1876-77 10 C GREEN ON GREENISH











































































Unwatermarked 1926-27

























1927







1929



1929



1930-31









1930-31





# 

### FRANCE

Unwatermarked

















1936





















Unwatermarked

1936









1936









1937























1938-40













Unwatermarked 1938

























1938-42



































AIR POST STAMPS Unwatermarked

1927





DARK BLUE AND BUFF

1928

Regular
Stamps of 1926-27
Surcharged Like cut On 90 C

DULL ROSE

10 FR.

75 On 1.50 F BLUE

1930-31





1934





















1936





1946-47









1949









1949







AIR POST STAMPS Unwatermarked

1954









1955









1960









## Offices in the Turkish Empire

LEVANT Unwatermarked 1885-90















20 Pi
On 5 F
RED LILAC
ON LAVENDER

1900

Same

8 Pi

On 2 F

BROWN

ON AZURE

#### Offices in the Turkish Empire

LEVANT

Unwatermarked

1902-06



2 C VIOLET BROWN















LILAC













#### 1905

Stamp of 1902-03 Surcharged

1 Piastre

Beyrouth

On 15 C PALE