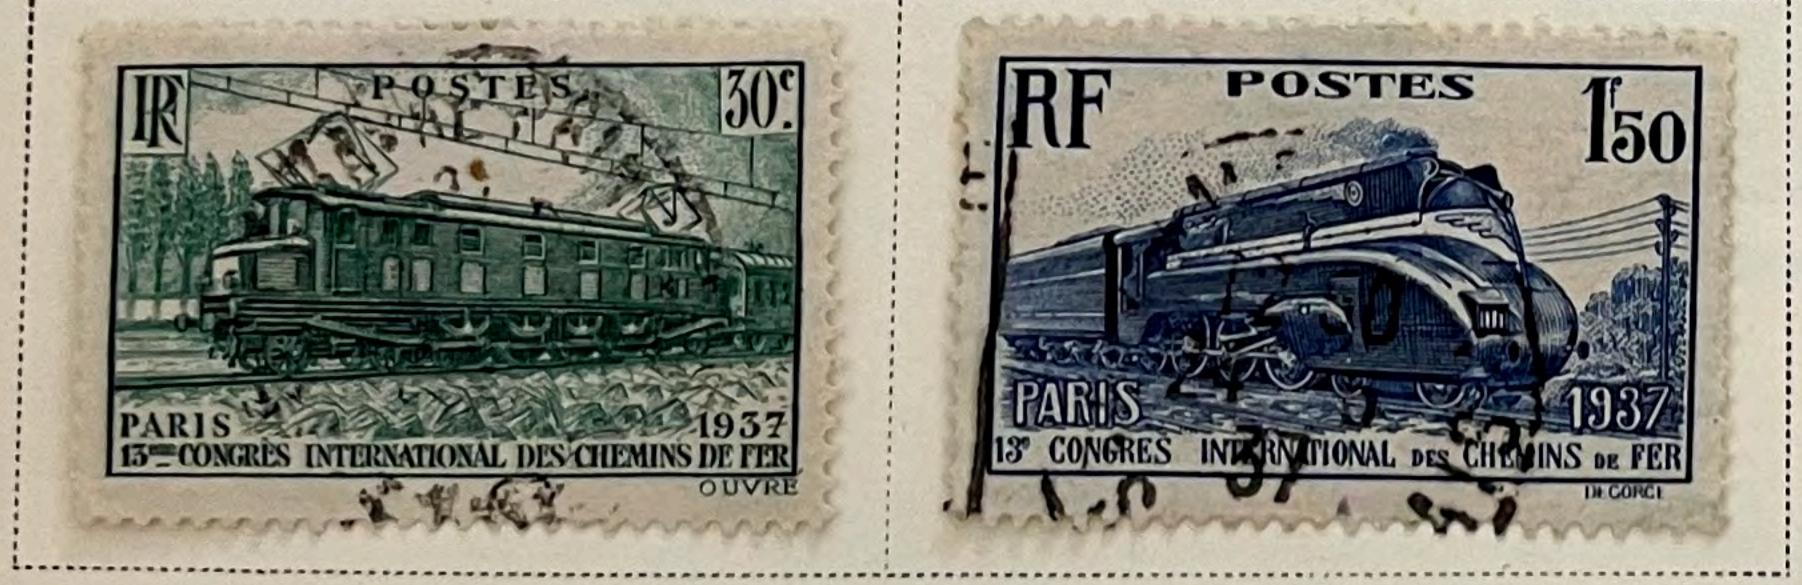

### FRANCE

Unwatermarked

1870-71























1871











1870-73





















FRANCE Unwatermarked 1876-78 Type I GREEN ON GREENISH Scott 65 25 C 20 C ULTRAMARINE BLUE ON ON BLUISH BLUISH Scott 72 Scott 71 1876-77 10 C GREEN ON GREENISH











































































Unwatermarked 1926-27

























1927







1929



1929



1930-31









1930-31





# 

### FRANCE

Unwatermarked

















1936





















Unwatermarked

1936









1936









1937























1938-40













Unwatermarked 1938

























1938-42



































AIR POST STAMPS Unwatermarked

1927





DARK BLUE AND BUFF

1928

Regular
Stamps of 1926-27
Surcharged Like cut On 90 C

DULL ROSE

10 FR.

75 On 1.50 F BLUE

1930-31





1934





















1936





1946-47









1949









1949







AIR POST STAMPS Unwatermarked

1954









1955









1960









## Offices in the Turkish Empire

LEVANT Unwatermarked 1885-90















20 Pi
On 5 F
RED LILAC
ON LAVENDER

1900

Same

8 Pi

On 2 F

BROWN

ON AZURE

#### Offices in the Turkish Empire

LEVANT

Unwatermarked

1902-06



2 C VIOLET BROWN















LILAC













#### 1905

Stamp of 1902-03 Surcharged

1 Piastre

Beyrouth

On 15 C PALE R