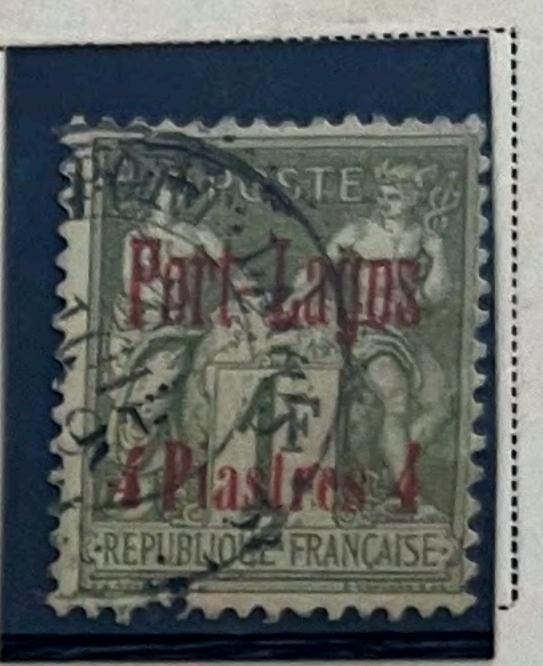

LEVANT

Unwatermarked

1902-06



2 C VIOLET BROWN















LILAC













#### 1905

Stamp of 1902-03 Surcharged

1 Piastre

Beyrouth

On 15 C PALE RED

1907

......

Types of 1902-03 25 C BLUE

-----

50 C BISTRE BROWN AND LAVENDER

CLARET AND OLIVE GREEN

# Offices in the Turkish Empire

LEVANT

Unwatermarked

1921

















1922

| Same on Stamps of France 1920 | 1 Pi 20 Pa |
|-------------------------------|------------|
| 30 Pa                         | On 10 C    |
| On 5 C                        | GREEN      |
| ORANGE                        |            |

| 1 Pi 20 Pa | Pi 20 Pa On 35 C VIOLET |
|------------|-------------------------|
|------------|-------------------------|

### FRANCE

Offices in the Turkish Empire

PORT LAGOS Unwatermarked

1893













### VATHY Unwatermarked 1894



BLACK ON LAVENDER

15 C BLUE



On 50 C CARMINE ON ROSE

On 1 F BRONZE GREEN ON STRAW

1900

Same 5 C YELLOW GREEN

8 Pi On 2 F BROWN ON AZURE

20 Pi On 5 F LILAC ON LAVENDER