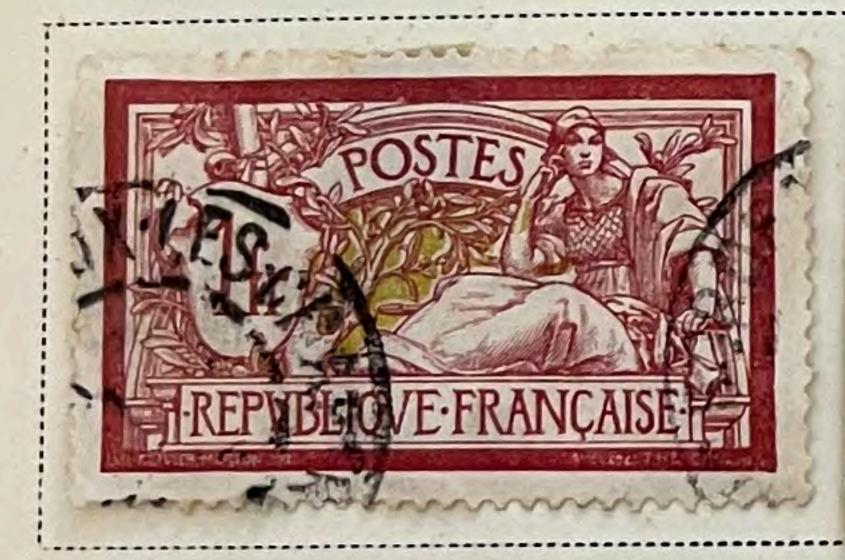

### FRANCE

Unwatermarked

1870-71























1871











1870-73





















FRANCE Unwatermarked 1876-78 Type I GREEN ON GREENISH Scott 65 25 C 20 C ULTRAMARINE BLUE ON ON BLUISH BLUISH Scott 72 Scott 71 1876-77 10 C GREEN ON GREENISH











































































Unwatermarked 1926-27

























1927







1929



1929



1930-31









1930-31





# 

### FRANCE

Unwatermarked

















1936





















Unwatermarked

1936









1936









1937























1938-40













Unwatermarked 1938

























1938-42



































AIR POST STAMPS Unwatermarked

1927





DARK BLUE AND BUFF

1928

Regular
Stamps of 1926-27
Surcharged Like cut On 90 C

DULL ROSE

10 FR.

75 On 1.50 F BLUE

1930-31





1934





















1936





1946-47









1949









1949







AIR POST STAMPS Unwatermarked

1954









1955









1960









## Offices in the Turkish Empire

LEVANT Unwatermarked 1885-90















20