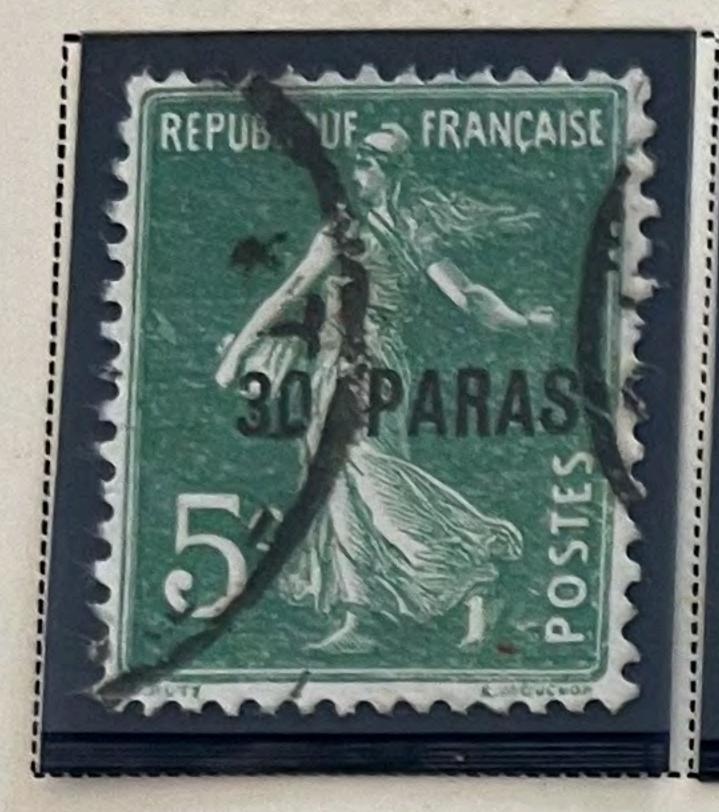

# Offices in the Turkish Empire

LEVANT

Unwatermarked

1921

1922

| Same on Stamps of France 1920 | 1 Pi 20 Pa |
|-------------------------------|------------|
| 30 Pa                         | On 10 C    |
| On 5 C                        | GREEN      |
| ORANGE                        |            |