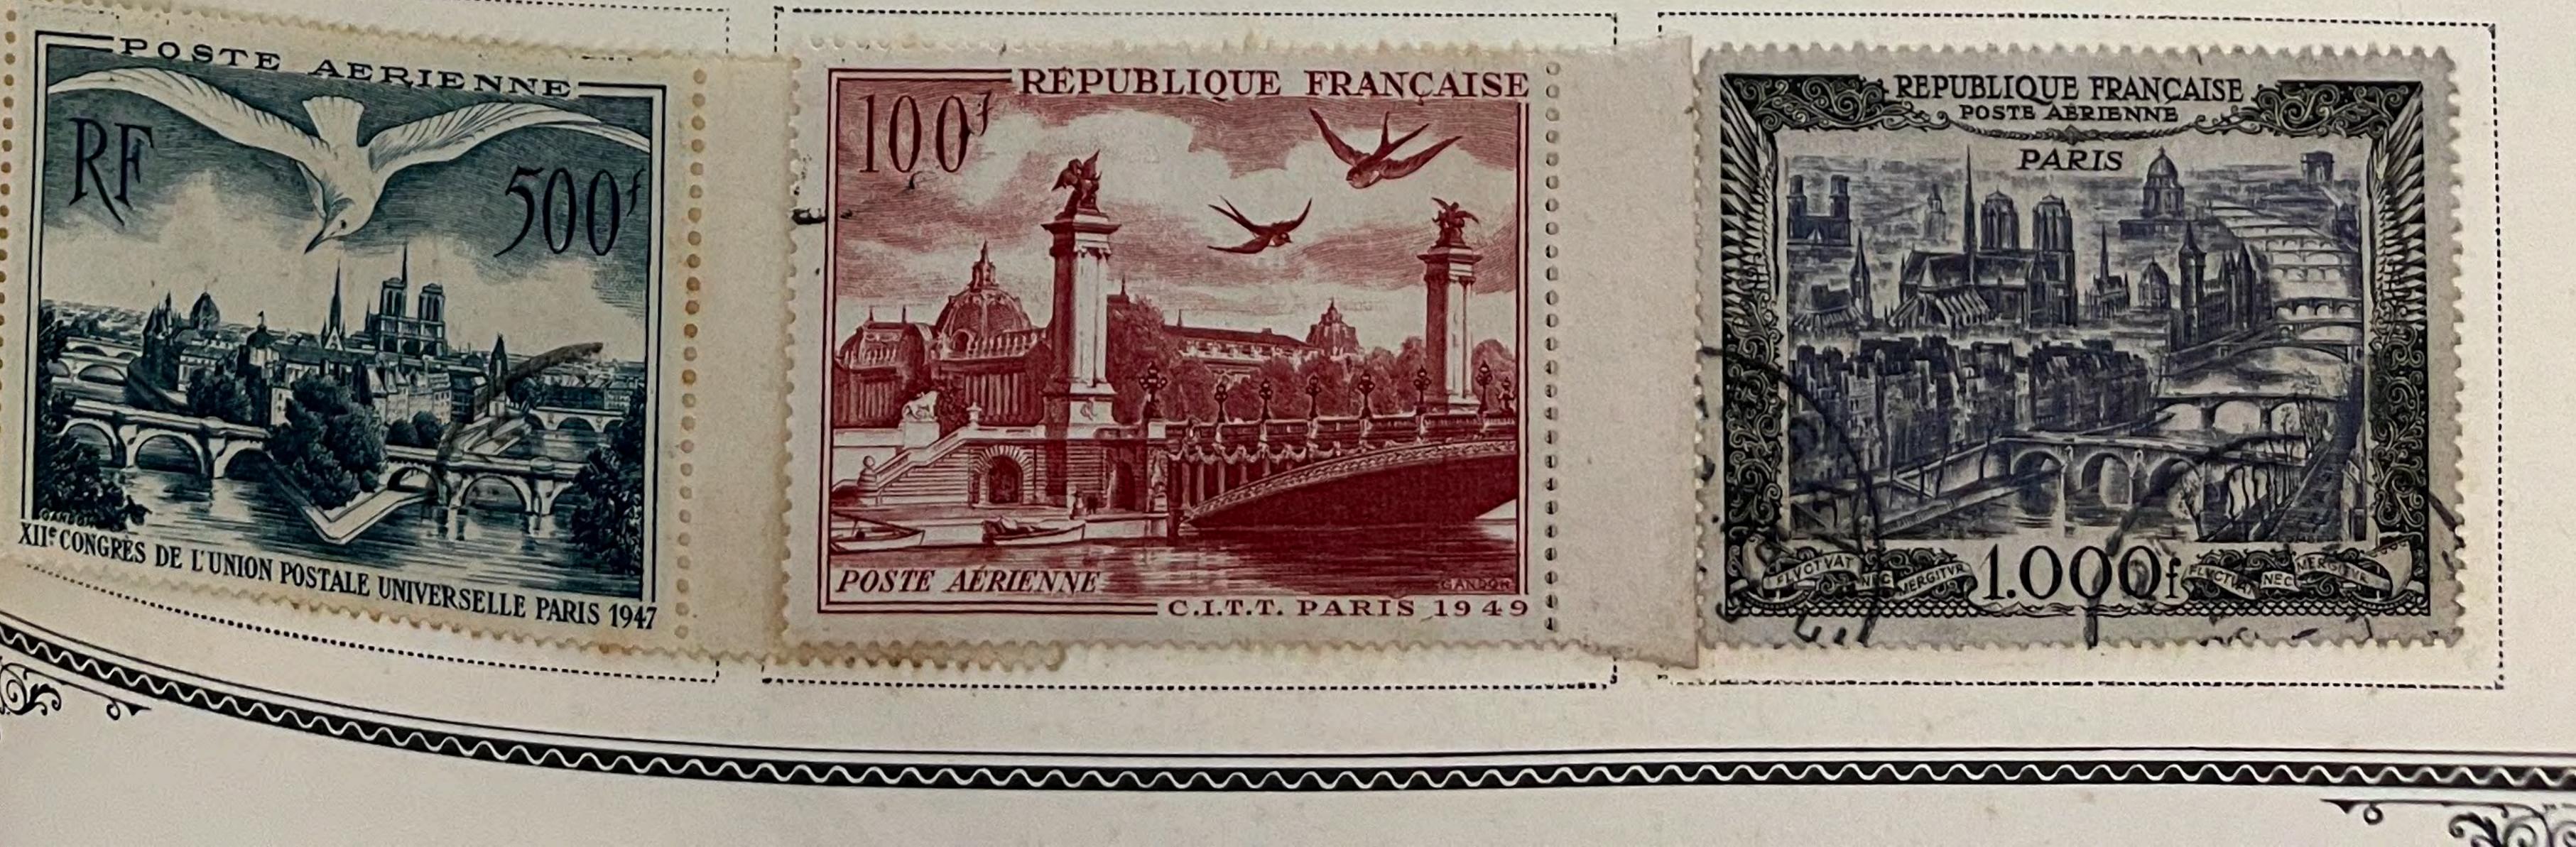

EN ON GREENISH Scott 65 25 C 20 C ULTRAMARINE BLUE ON ON BLUISH BLUISH Scott 72 Scott 71 1876-77 10 C GREEN ON GREENISH











































































Unwatermarked 1926-27

























1927







1929



1929



1930-31









1930-31





# 

### FRANCE

Unwatermarked

















1936





















Unwatermarked

1936









1936









1937























1938-40













Unwatermarked 1938

























1938-42



































AIR POST STAMPS Unwatermarked

1927





DARK BLUE AND BUFF

1928

Regular
Stamps of 1926-27
Surcharged Like cut On 90 C

DULL ROSE

10 FR.

75 On 1.50 F BLUE

1930-31





1934





















1936





1946-47









1949









1949







AIR POST STAMPS Unwatermarked

1954









1955









1960









## Offices in the Turkish Empire

LEVANT Unwatermarked 1885-90















20 Pi
On 5 F
RED LILAC
ON LAVENDER

1900

Same

8 Pi

On 2 F

BROWN

ON AZURE

#### Offices in the Turkish Empire

LEVANT

Unwatermarked

1902-06



2 C VIOLET BROWN















LILAC













#### 1905

Stamp of 1902-03 Surcharged

1 Piastre

Beyrouth

On 15 C PALE RED

1907

......

Types of 1902-03 25 C BLUE

-----

50 C BISTRE BROWN AND LAVENDER

CLARET AND OLIVE GREEN

# Offices in the Turkish Empire

LEVANT

Unwatermarked

1921

















1922

| Same on Stamps of France 1920 | 1 Pi 20 Pa |
|-------------------------------|------------|
| 30 Pa                         | On 10 C    |
| On 5 C                        | GR