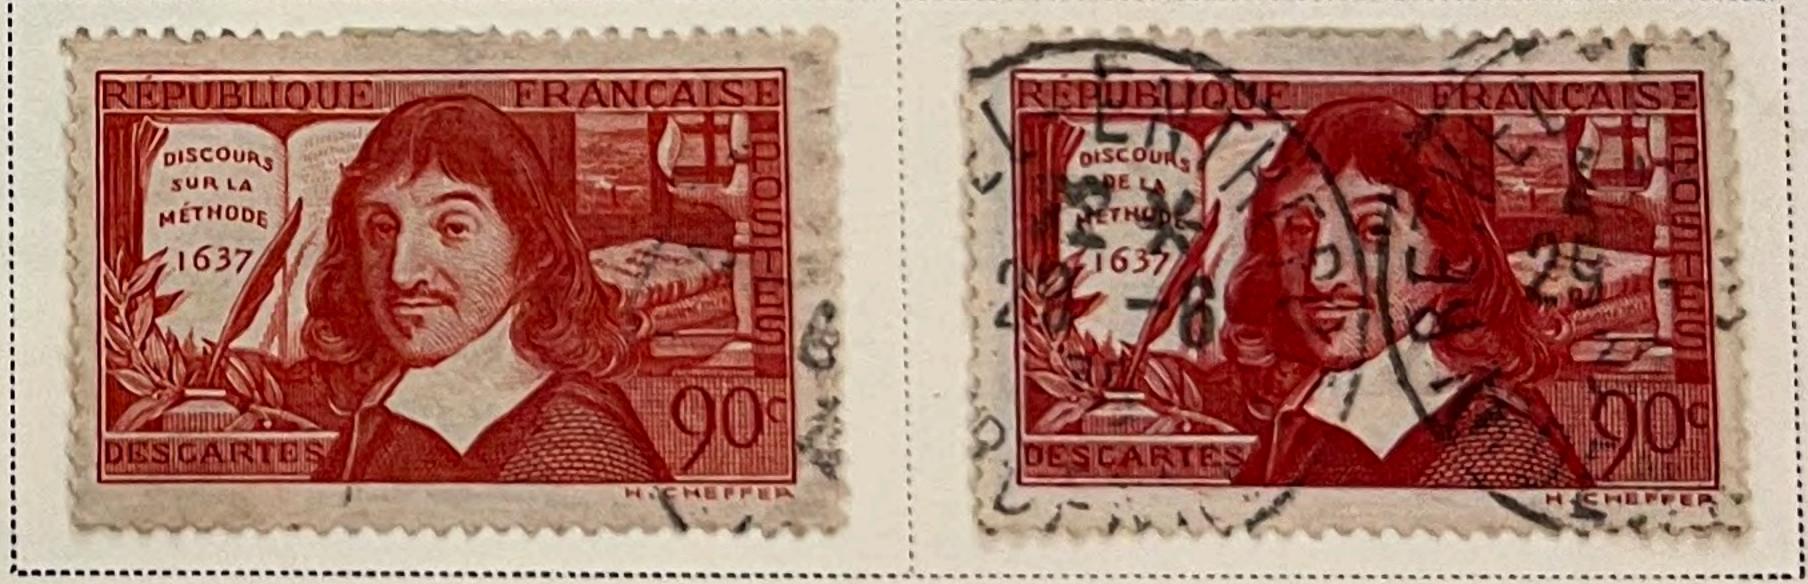

### FRANCE

Unwatermarked

1870-71























1871











1870-73





















FRANCE Unwatermarked 1876-78 Type I GREEN ON GREENISH Scott 65 25 C 20 C ULTRAMARINE BLUE ON ON BLUISH BLUISH Scott 72 Scott 71 1876-77 10 C GREEN ON GREENISH











































































Unwatermarked 1926-27

























1927







1929



1929



1930-31









1930-31





# 

### FRANCE

Unwatermarked

















1936





















Unwatermarked

1936









1936









1937























1938-40













Unwatermarked 1938

























1938-42



































AIR POST STAMPS Unwatermarked

1927





DARK BLUE AND BUFF

1928

Regular
Stamps of 1926-27
Surcharged Like cut On 90 C

DULL ROSE

10 FR.

75 On 1.50 F BLUE

1930-31





1934





















1936





1946-47









1949









1949







AIR POST STAMPS Unwatermarked

1954









1955









1960









## Offices in the Turkish Empire

LEVANT Unwatermarked 1885-90















20 Pi
On 5 F
RED LILAC
ON LAVENDER

1900

Same

8 Pi

On 2 F

BROWN

ON AZURE

#### Offices in the Turkish Empire

LEVANT

Unwatermarked

1902-06



2 C VIOLET BROWN















LILAC













#### 1905

Stamp of 1902-03 Surcharged

1 Piastre

Beyrouth

On 15 C PALE RED

19