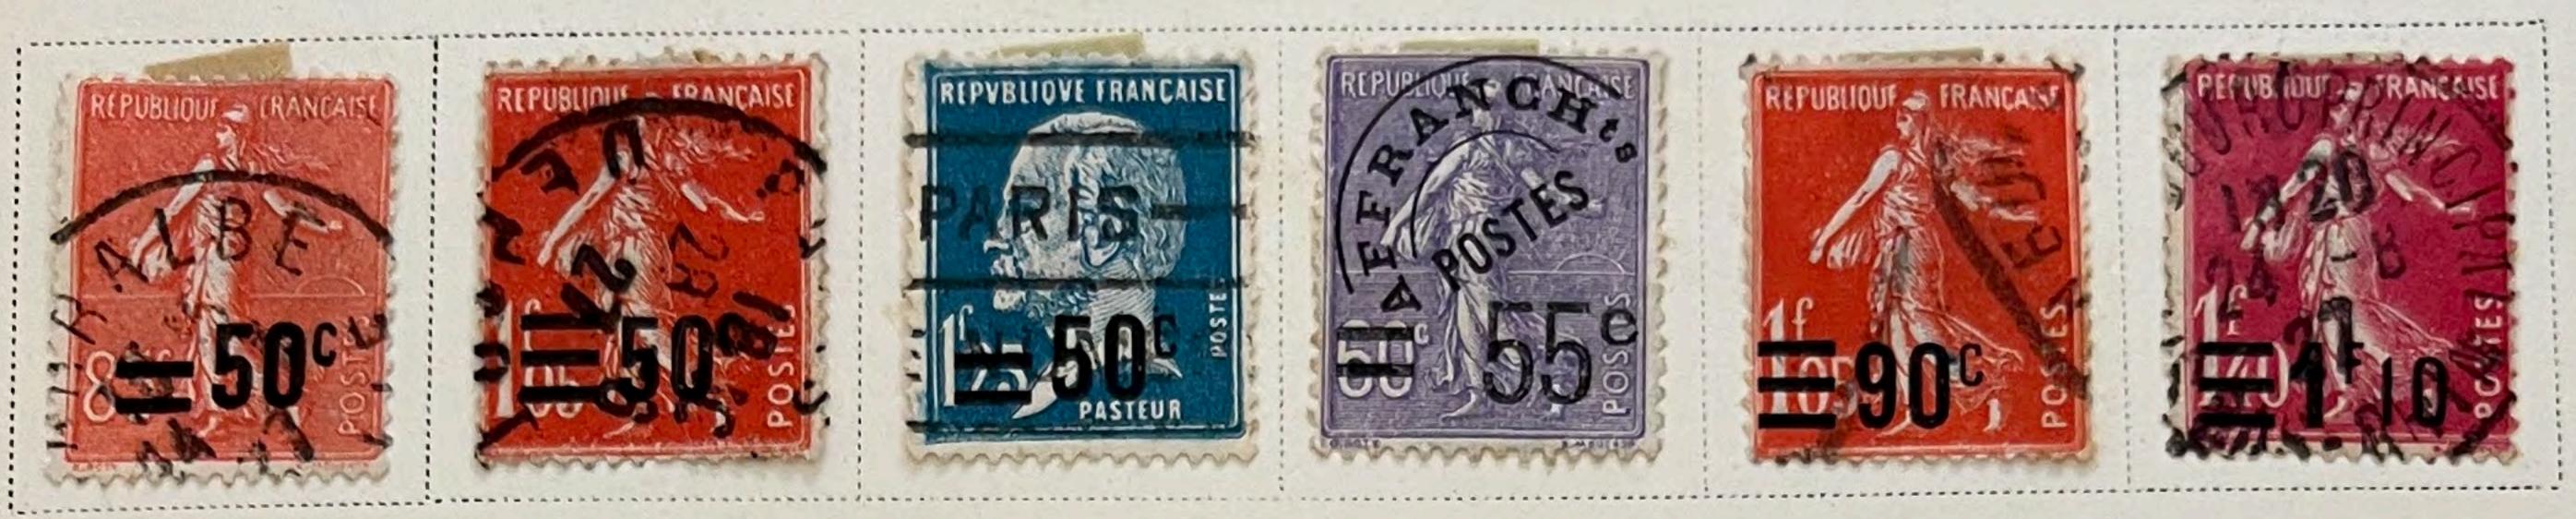

Unwatermarked 1938

1938-42

AIR POST STAMPS Unwatermarked

1927

DARK BLUE AND BUFF

1928

Regular
Stamps of 1926-27
Surcharged Like cut On 90 C

DULL ROSE

10 FR.

75 On 1.50 F BLUE

1930-31

1934

1936

1946-47

1949

1949