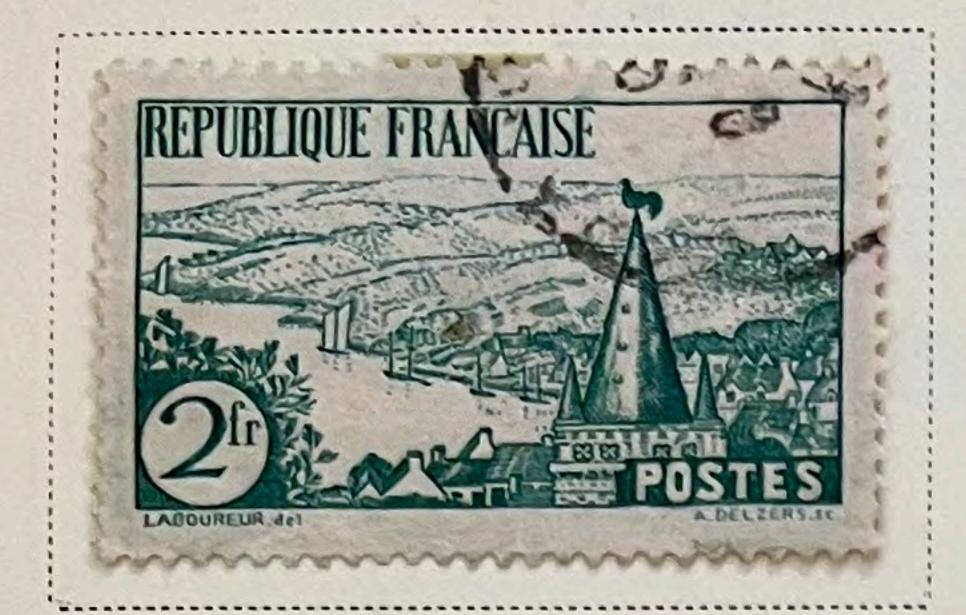

Unwatermarked 1938

1938-42

AIR POST STAMPS Unwatermarked

1927

DARK BLUE AND BUFF

1928

Regular
Stamps of 1926-27
Surcharged Like cut On 90 C

DULL ROSE