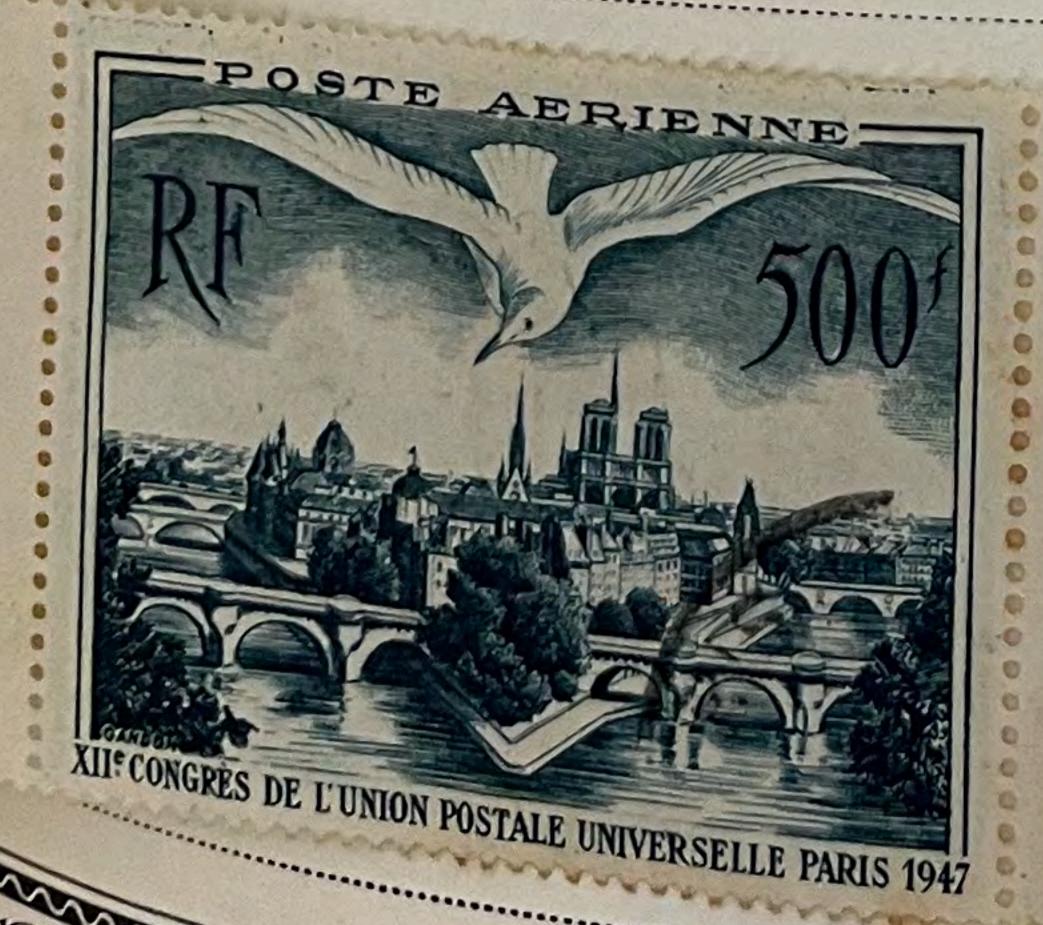

REEN ON GREENISH Scott 65 25 C 20 C ULTRAMARINE BLUE ON ON BLUISH BLUISH Scott 72 Scott 71 1876-77 10 C GREEN ON GREENISH











































































Unwatermarked 1926-27

























1927







1929



1929



1930-31









1930-31





# 

### FRANCE

Unwatermarked

















1936





















Unwatermarked

1936









1936









1937























1938-40













Unwatermarked 1938

























1938-42



































AIR POST STAMPS Unwatermarked

1927





DARK BLUE AND BUFF

1928

Regular
Stamps of 1926-27
Surcharged Like cut On 90 C

DULL ROSE

10 FR.

75 On 1.50 F BLUE

1930-31





1934





















1936





1946-47









1949









1949







AIR POST STAMPS Unwatermarked

1954









1955









1960









## Offices in the Turkish Empire

LEVANT Unwatermarked 1885-90















20 Pi
On 5 F
RED LILAC
ON LAVENDER

1900

Same

8 Pi

On 2 F

BROWN

ON AZURE

#### Offices in the Turkish Empire

LEVANT

Unwatermarked

1902-06



2 C VIOLET BROWN















LILAC













#### 1905

Stamp of 1902-03 Surcharged

1 Piastre

Beyrouth

On 15 C PALE RED

1907

......

Types of 1902-03 25 C BLUE

-----

50 C BISTRE BROWN AND LAVENDER

CLARET AND OLIVE GREEN

# Offices in the Turkish Empire

LEVANT

Unwatermarked

1921

















1922

| Same on Stamps of France 1920 | 1 Pi 20 Pa |
|-------------------------------|------------|
| 30 Pa                         | On 10 C    |
| On 5 C                        |