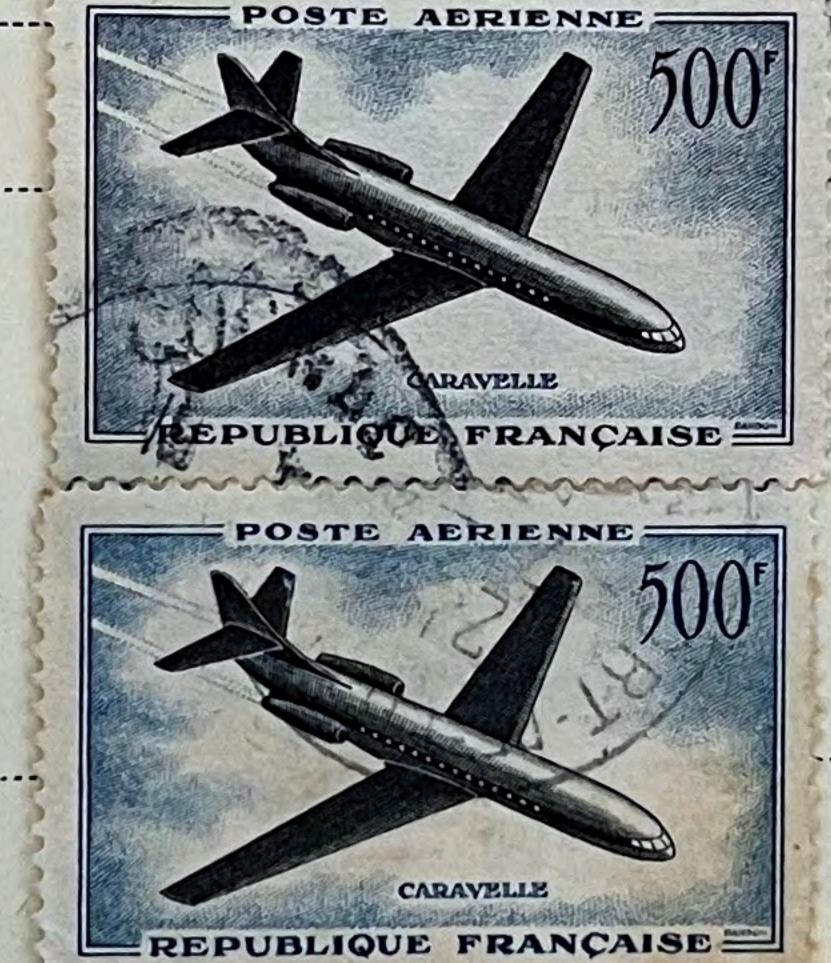

UISH BLUISH Scott 72 Scott 71 1876-77 10 C GREEN ON GREENISH











































































Unwatermarked 1926-27

























1927







1929



1929



1930-31









1930-31





# 

### FRANCE

Unwatermarked

















1936





















Unwatermarked

1936









1936









1937























1938-40













Unwatermarked 1938

























1938-42



































AIR POST STAMPS Unwatermarked

1927





DARK BLUE AND BUFF

1928

Regular
Stamps of 1926-27
Surcharged Like cut On 90 C

DULL ROSE

10 FR.

75 On 1.50 F BLUE

1930-31





1934





















1936





1946-47









1949









1949







AIR POST STAMPS Unwatermarked

1954









1955









1960









## Offices in the Turkish Empire

LEVANT Unwatermarked 1885-90















20 Pi
On 5 F
RED LILAC
ON LAVENDER

1900

Same

8 Pi

On 2 F

BROWN

ON AZURE

#### Offices in the Turkish Empire

LEVANT

Unwatermarked

1902-06



2 C VIOLET BROWN















LILAC













#### 1905

Stamp of 1902-03 Surcharged

1 Piastre

Beyrouth

On 15 C PALE RED

1907

......

Types of 1902-03 25 C BLUE

-----

50 C BISTRE BROWN AND LAVENDER

CLARET AND OLIVE GREEN

# Offices in the Turkish Empire

LEVANT

Unwatermarked

1921

















1922

| Same on Stamps of France 1920 | 1 Pi 20 Pa |
|-------------------------------|------------|
| 30 Pa                         | On 10 C    |
| On 5 C                        | GREEN      |
| ORANGE                        |            |