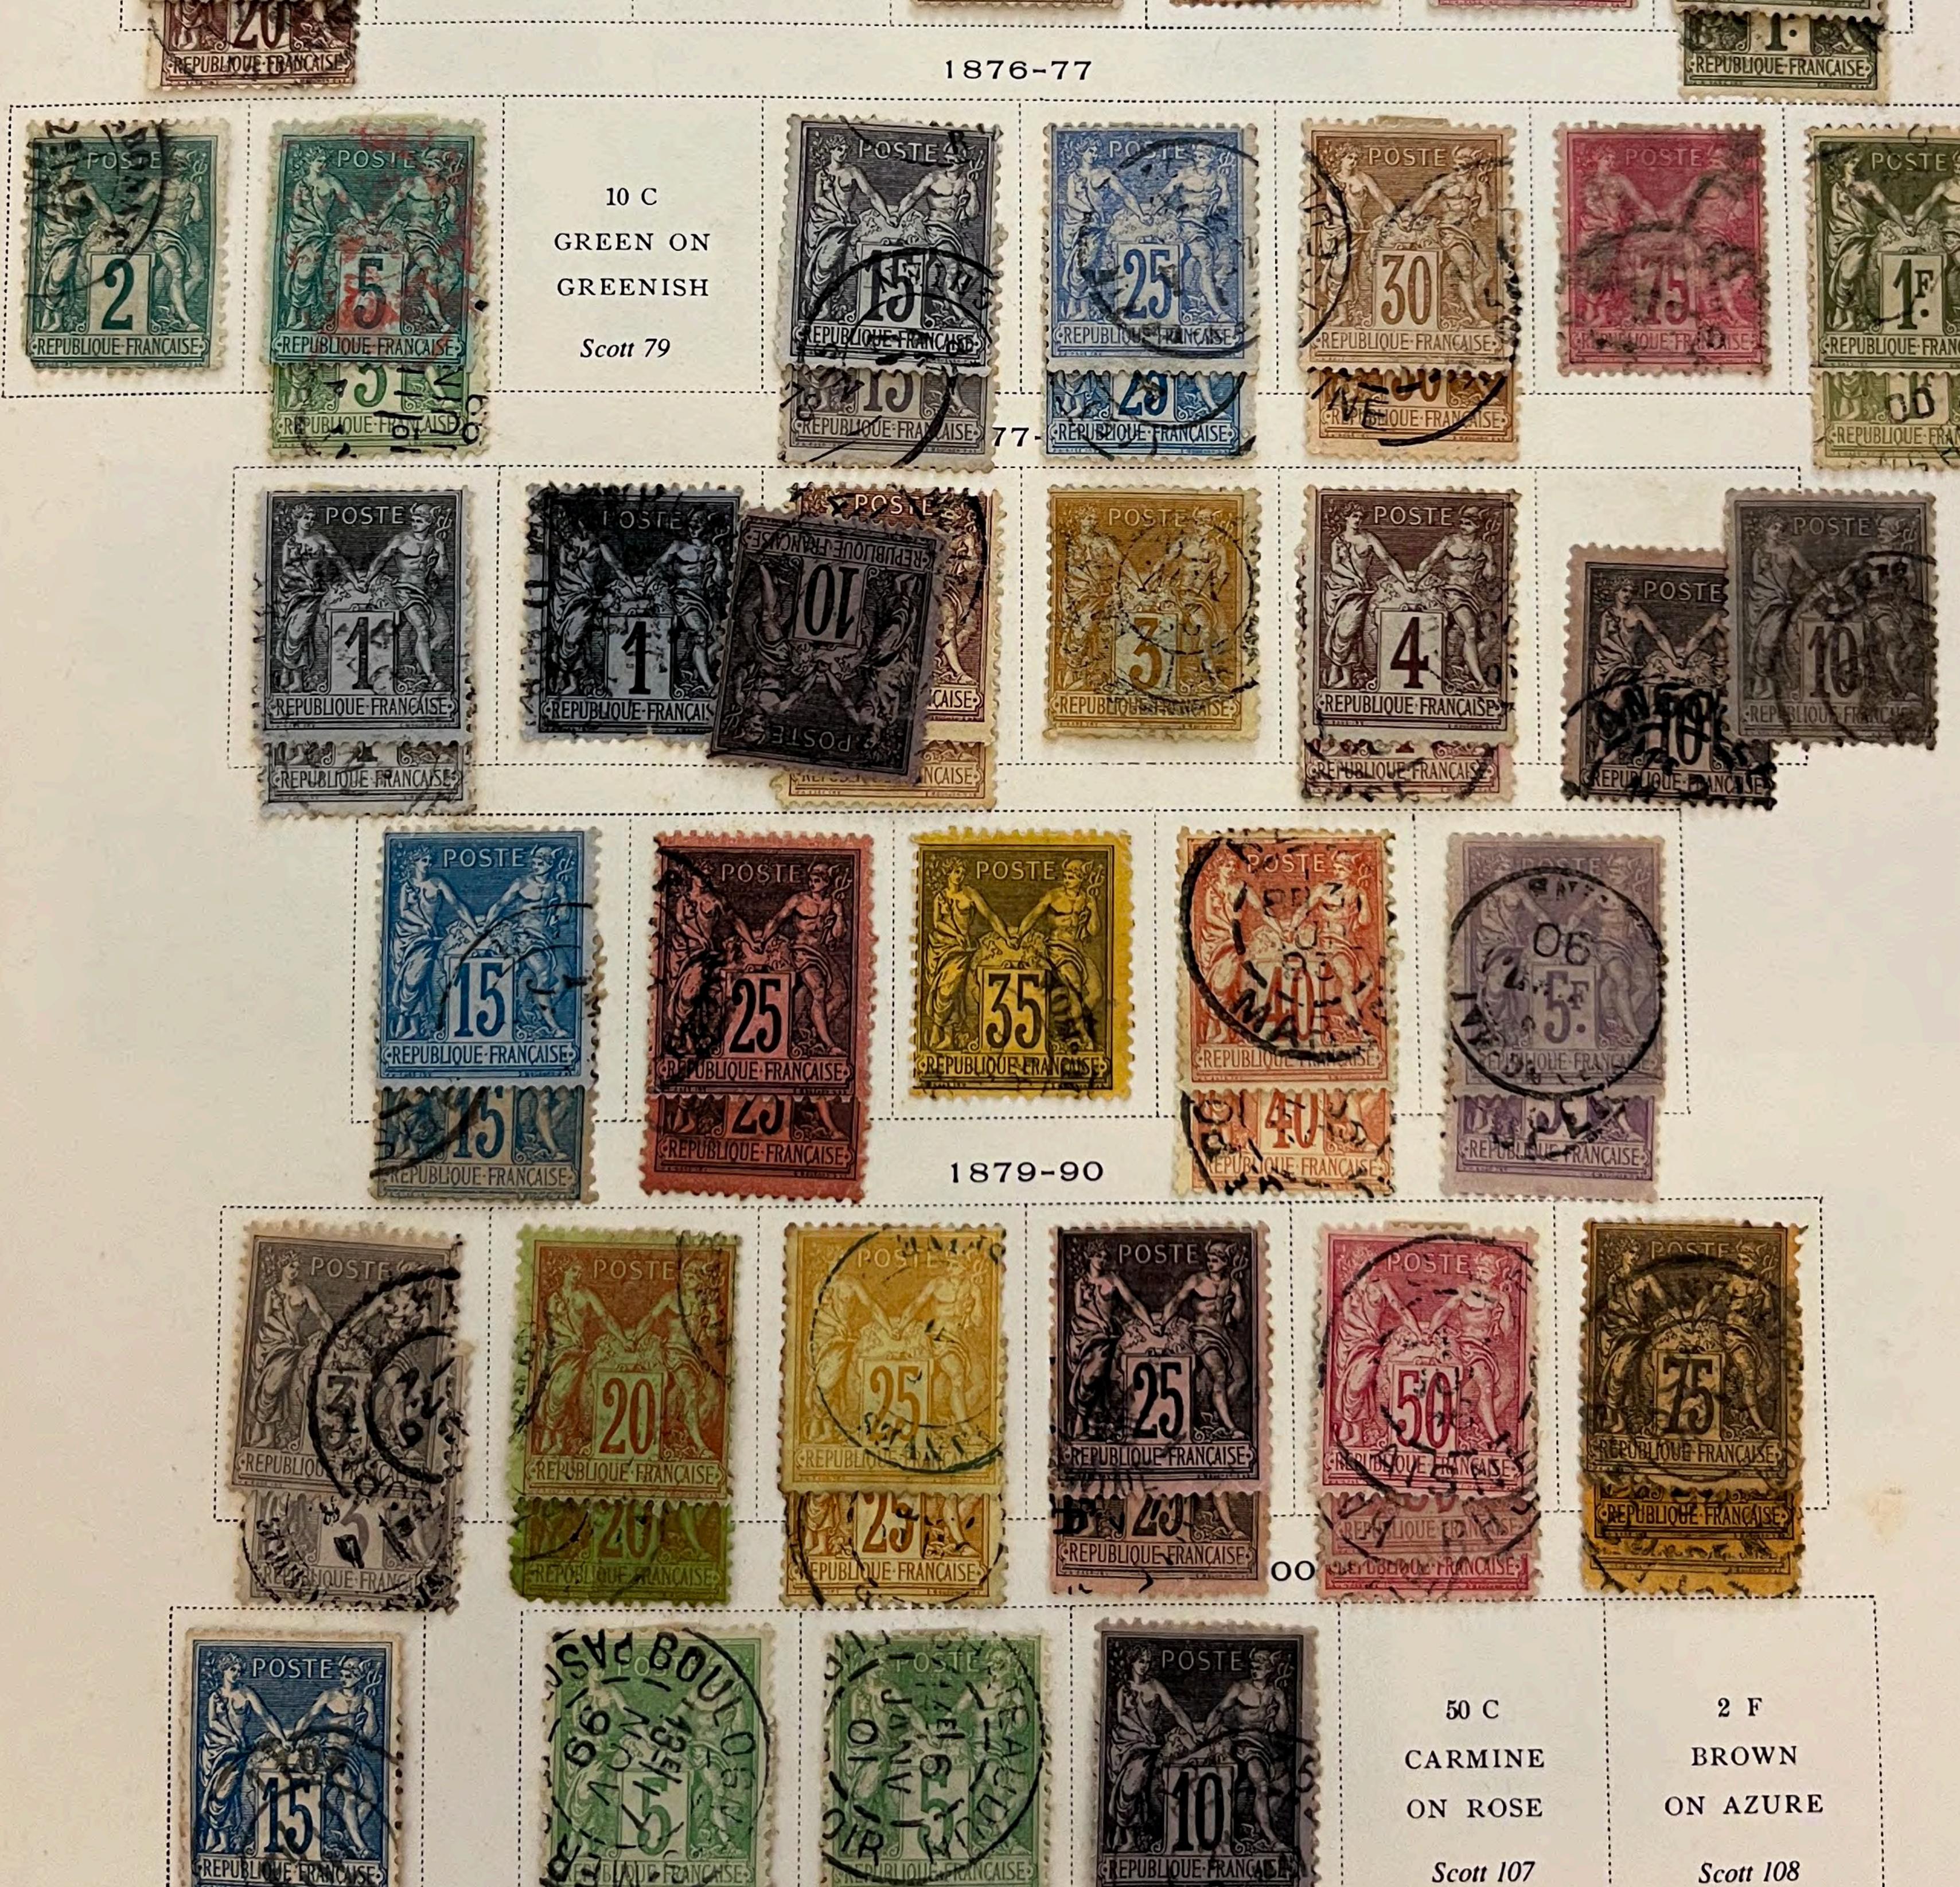

### FRANCE

Unwatermarked

1870-71

1871

1870-73

FRANCE Unwatermarked 1876-78 Type I GREEN ON GREENISH Scott 65 25 C 20 C ULTRAMARINE BLUE ON ON BLUISH BLUISH Scott 72 Scott 71 1876-77 10 C GREEN ON GREENISH

Unwatermarked 1926-27