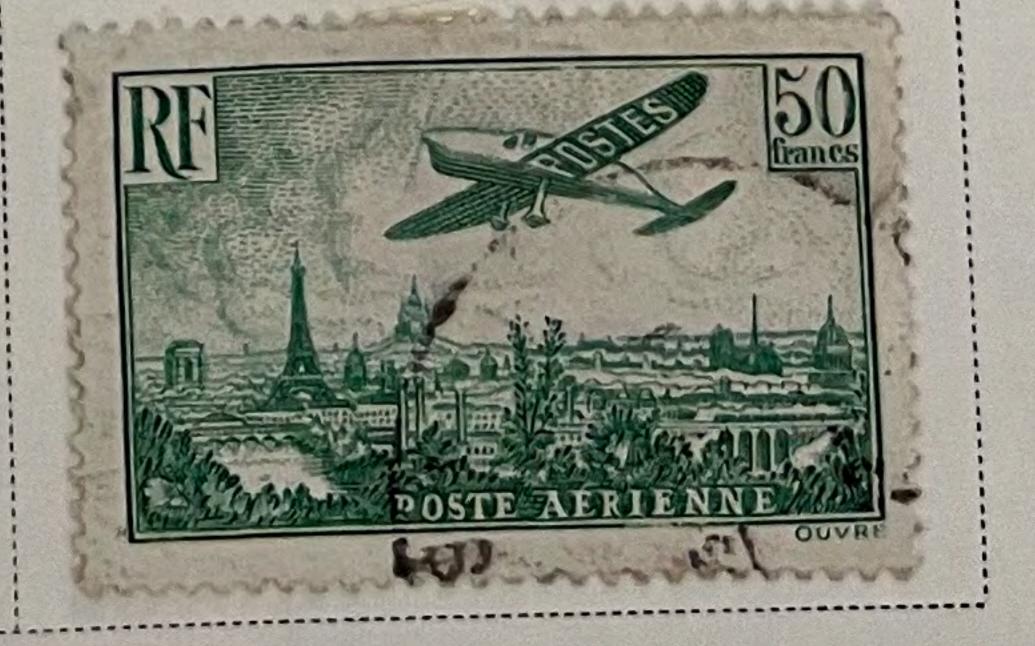

Unwatermarked 1938

1938-42

AIR POST STAMPS Unwatermarked

1927

DARK BLUE AND BUFF

1928

Regular
Stamps of 1926-27
Surcharged Like cut On 90 C

DULL ROSE