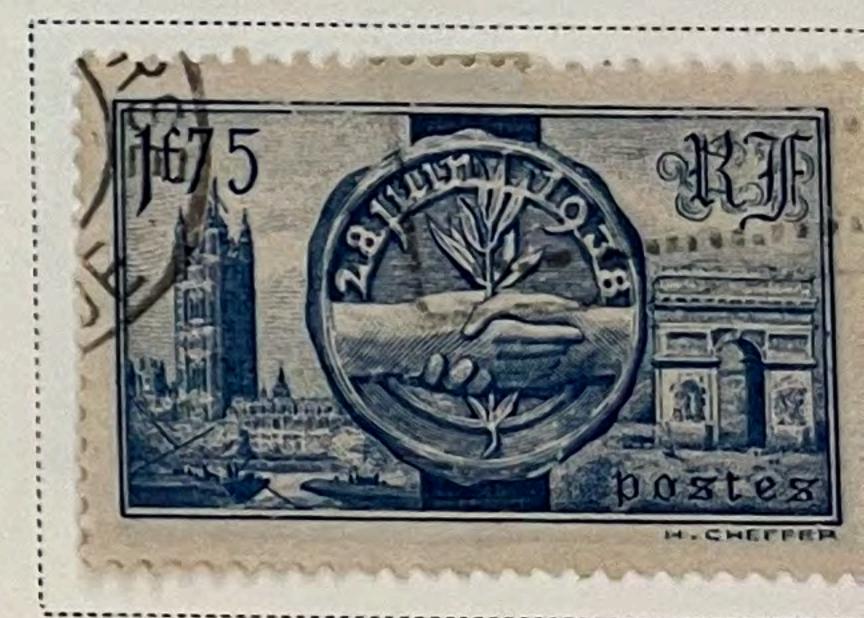

Unwatermarked 1938

1938-42

AIR POST STAMPS Unwatermarked

1927

DARK BLUE AND BUFF

1928

Regular
Stamps of 1926-27
Surcharged Like cut On 90 C

DULL ROSE