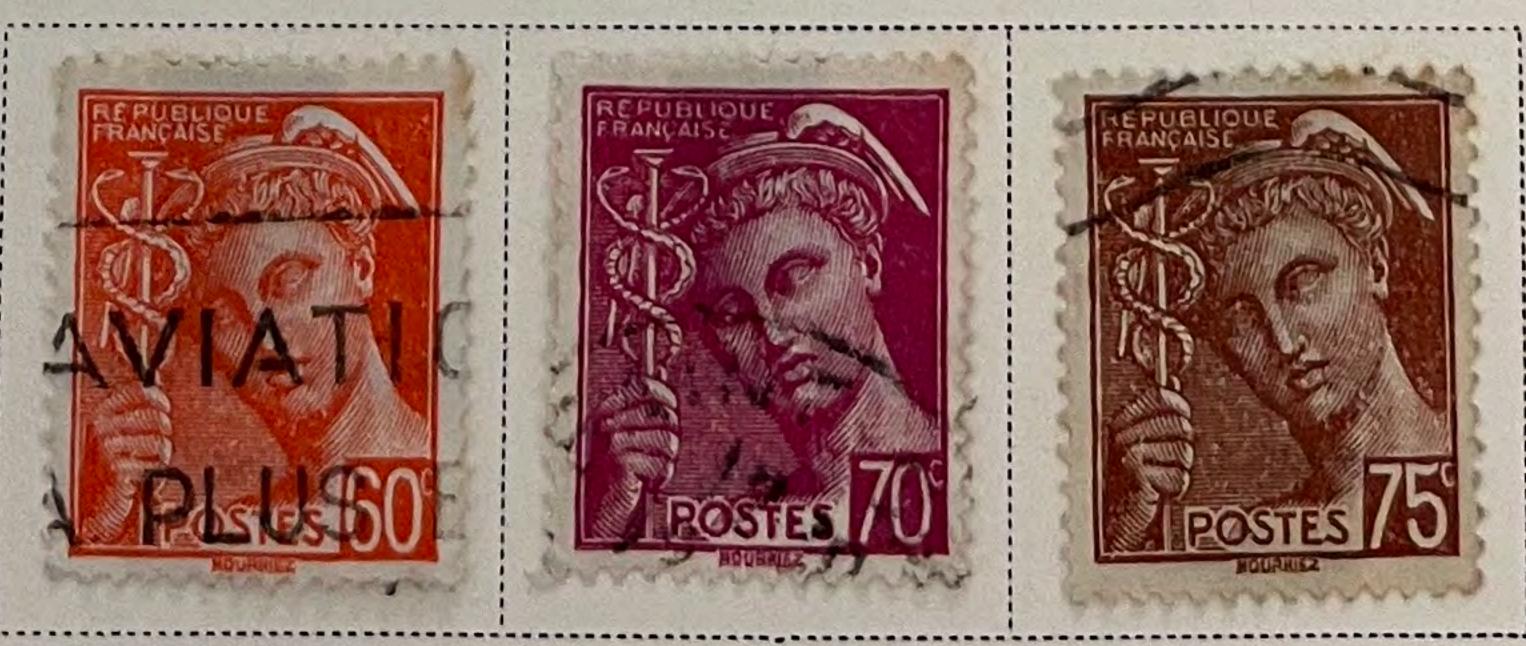

Unwatermarked 1938

1938-42

AIR POST STAMPS Unwatermarked

1927

DARK BLUE AND BUFF

1928

Regular
Stamps of 1926-27
Surcharged Like cut On 90 C

DULL ROSE