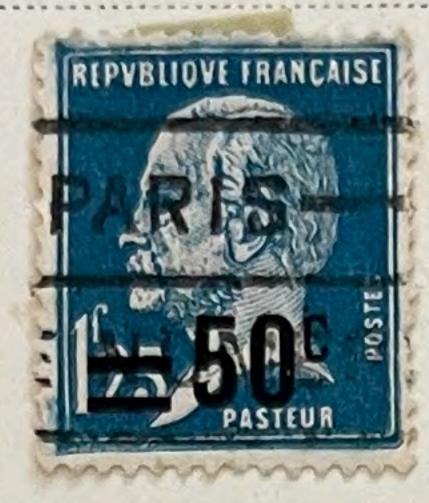

Unwatermarked 1938

1938-42

AIR POST STAMPS Unwatermarked

1927

DARK BLUE AND BUFF

1928

Regular
Stamps of 1926-27
Surcharged Like cut On 90 C

DULL ROSE