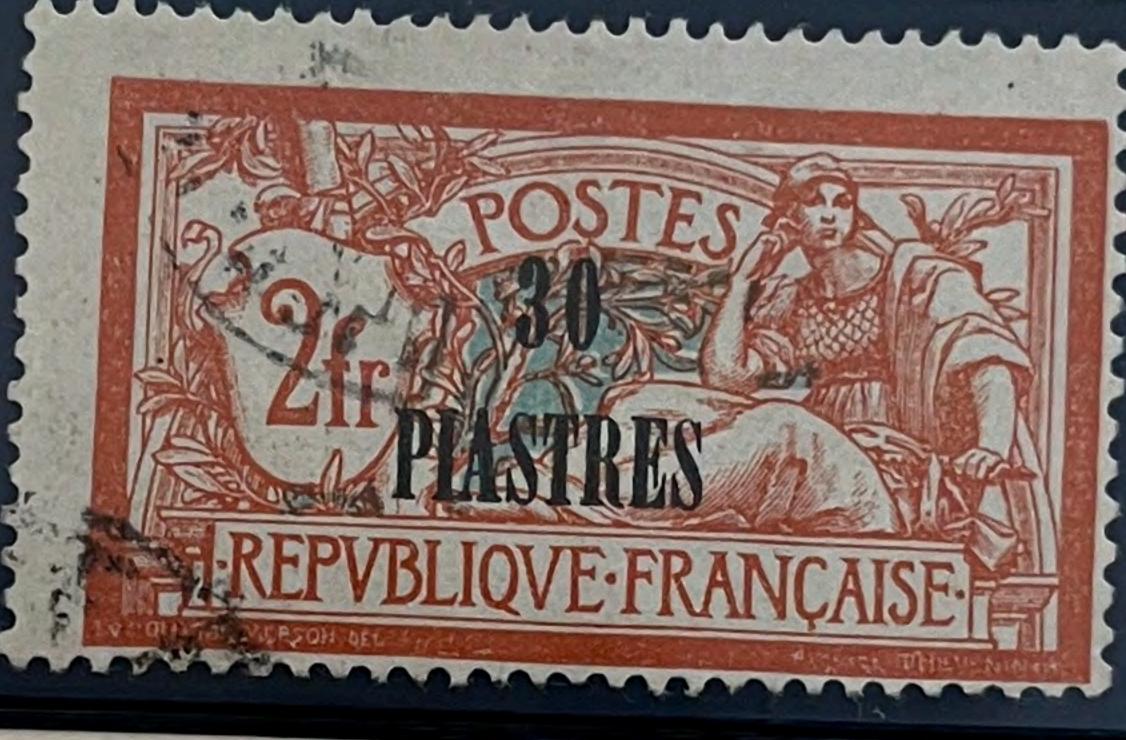

# Offices in the Turkish Empire

LEVANT

Unwatermarked

1921

1922

| Same on Stamps of France 1920 | 1 Pi 20 Pa |
|-------------------------------|------------|
| 30 Pa                         | On 10 C    |
| On 5 C                        | GREEN      |
| ORANGE                        |            |

| 1 Pi 20 Pa | Pi 20 Pa On 35 C VIOLET |
|------------|-------------------------|
|------------|-------------------------|