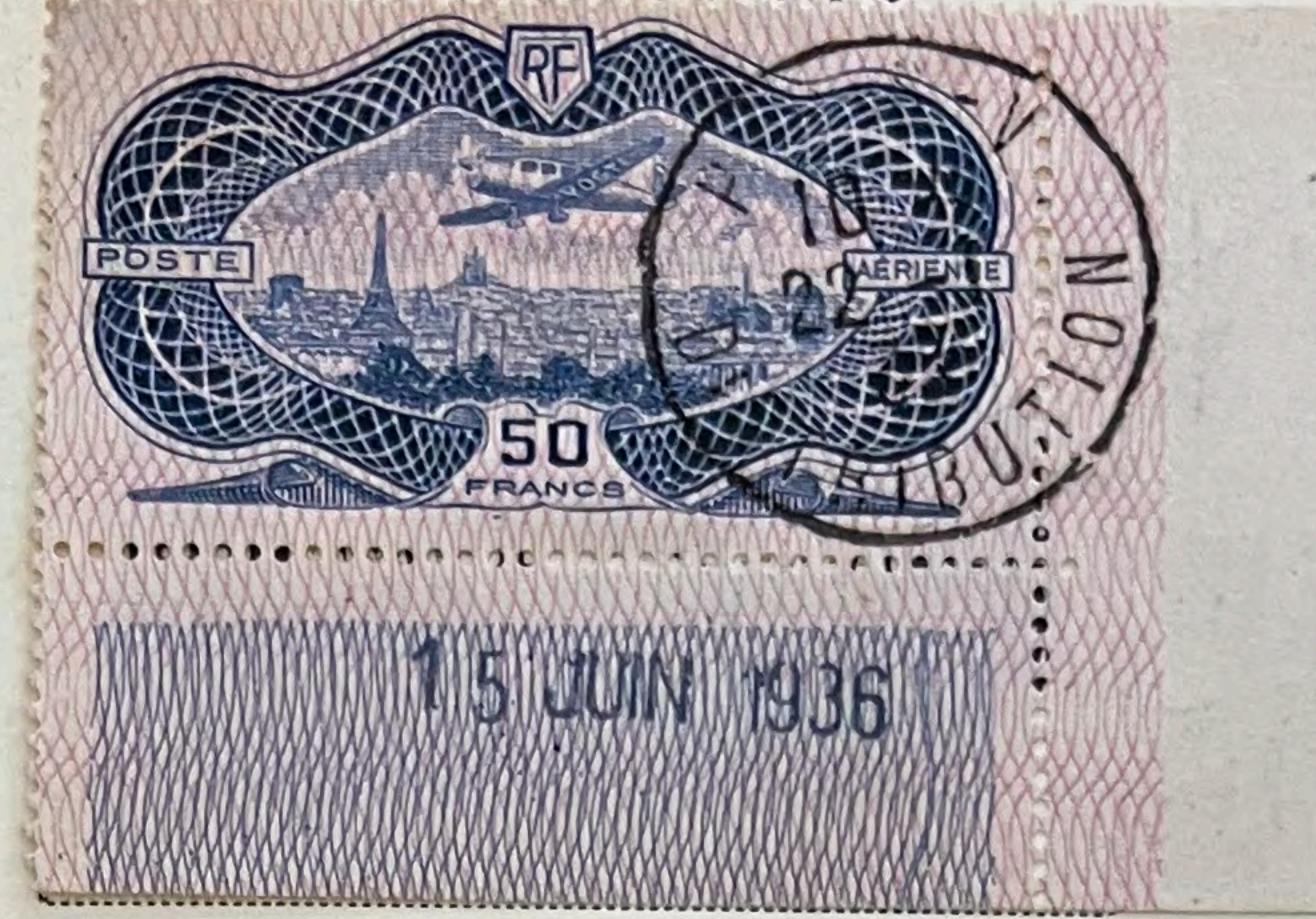

FRANCE Unwatermarked 1876-78 Type I GREEN ON GREENISH Scott 65 25 C 20 C ULTRAMARINE BLUE ON ON BLUISH BLUISH Scott 72 Scott 71 1876-77 10 C GREEN ON GREENISH











































































Unwatermarked 1926-27

























1927







1929



1929



1930-31









1930-31





# 

### FRANCE

Unwatermarked

















1936





















Unwatermarked

1936









1936









1937























1938-40













Unwatermarked 1938

























1938-42



































AIR POST STAMPS Unwatermarked

1927





DARK BLUE AND BUFF

1928

Regular
Stamps of 1926-27
Surcharged Like cut On 90 C

DULL ROSE

10 FR.

75 On 1.50 F BLUE

1930-31





1934





















1936





1946-47









1949









1949







AIR POST STAMPS Unwatermarked

1954









1955









1960









## Offices in the Turkish Empire

LEVANT Unwatermarked 1885-90















20 Pi
On 5 F
RED LILAC
ON LAVENDER

1900

Same

8 Pi

On 2 F

BROWN

ON AZURE

#### Offices in the Turkish Empire

LEVANT

Unwatermarked

1902-06



2 C VIOLET BROWN















LILAC













#### 1905

Stamp of 1902-03 Surcharged

1 Piastre

Beyrouth

On 15 C PALE RED

1907

......

Types of 1902-03 25 C BLUE

-----

50 C BISTRE BROWN AND LAVENDER

CLARET AND OLIVE GREEN

# Offices in the Turkish Empire

LEVANT

Unwatermarked

1921

















1922

| Same on Stamps of France 1920 | 1 Pi 20 Pa |
|-------------------------------|------------|
| 30 Pa