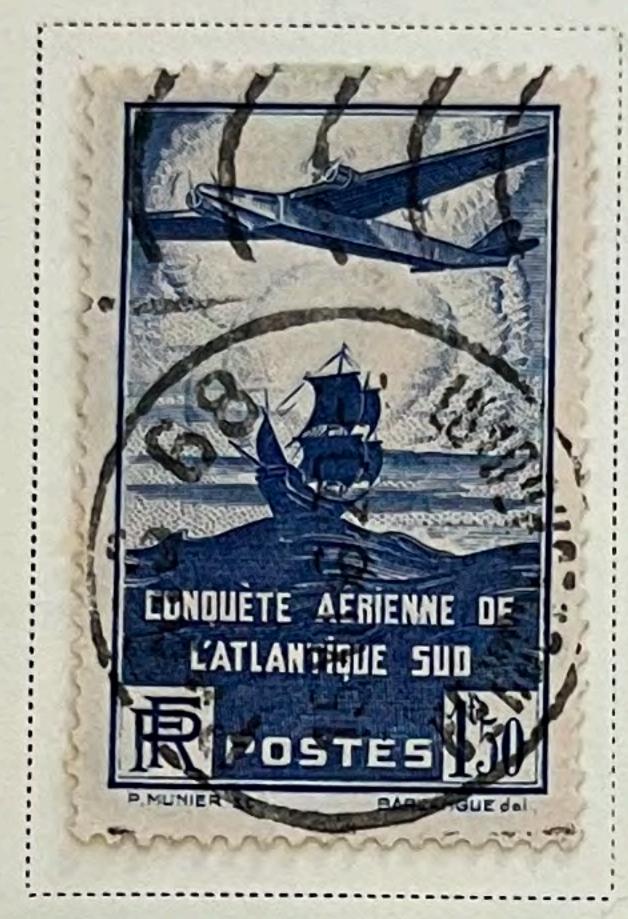

FRANCE Unwatermarked 1876-78 Type I GREEN ON GREENISH Scott 65 25 C 20 C ULTRAMARINE BLUE ON ON BLUISH BLUISH Scott 72 Scott 71 1876-77 10 C GREEN ON GREENISH











































































Unwatermarked 1926-27

























1927







1929



1929



1930-31









1930-31





# 

### FRANCE

Unwatermarked

















1936





















Unwatermarked

1936









1936









1937























1938-40













Unwatermarked 1938

























1938-42



































AIR POST STAMPS Unwatermarked

1927





DARK BLUE AND BUFF

1928

Regular
Stamps of 1926-27
Surcharged Like cut On 90 C

DULL ROSE

10 FR.

75 On 1.50 F BLUE

1930-31





1934





















1936





1946-47









1949









1949







AIR POST STAMPS Unwatermarked

1954









1955









1960









## Offices in the Turkish Empire

LEVANT Unwatermarked 1885-90















20 Pi
On 5 F
RED LILAC
ON LAVENDER

1900

Same

8 Pi

On 2 F

BROWN

ON AZURE

#### Offices in the Turkish Empire

LEVANT

Unwatermarked

1902-06



2 C VIOLET BROWN















LILAC













#### 1905

Stamp of 1902-03 Surcharged

1 Piastre

Beyrouth

On 15 C PALE RED

1907

......

Types of 1902-03 25 C BLUE

-----

50 C BISTRE BROWN AND LAVENDER

CLARET AND OLIVE GREEN

# Offices in the Turkish Empire

LEVANT

Unwatermarked

1921

















1922

| Same on Stamps of France 1920 | 1 Pi 20 Pa |
|-------------------------------|------------|
| 30 Pa                         | On 10