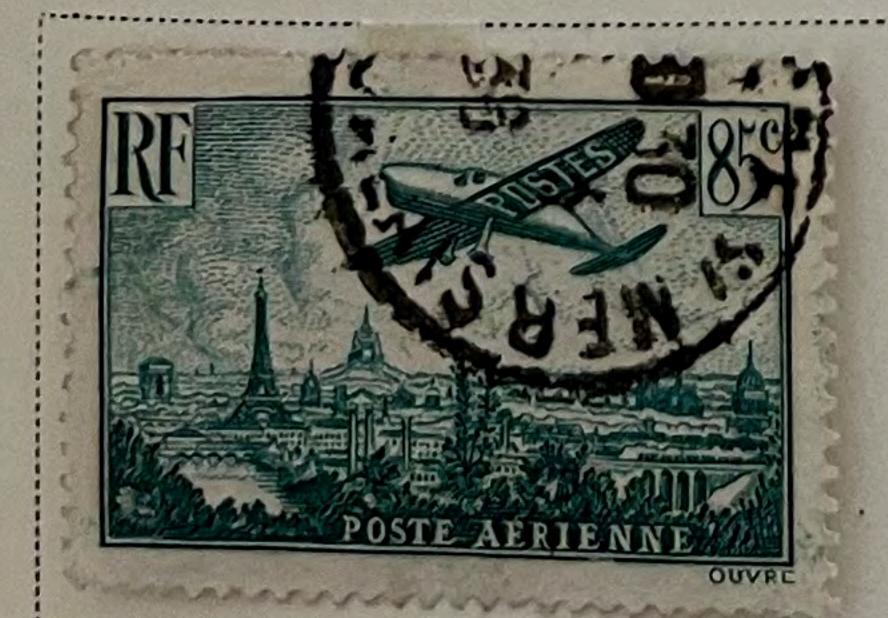

870-73





















FRANCE Unwatermarked 1876-78 Type I GREEN ON GREENISH Scott 65 25 C 20 C ULTRAMARINE BLUE ON ON BLUISH BLUISH Scott 72 Scott 71 1876-77 10 C GREEN ON GREENISH











































































Unwatermarked 1926-27

























1927







1929



1929



1930-31









1930-31





# 

### FRANCE

Unwatermarked

















1936





















Unwatermarked

1936









1936









1937























1938-40













Unwatermarked 1938

























1938-42



































AIR POST STAMPS Unwatermarked

1927





DARK BLUE AND BUFF

1928

Regular
Stamps of 1926-27
Surcharged Like cut On 90 C

DULL ROSE

10 FR.

75 On 1.50 F BLUE

1930-31





1934





















1936





1946-47









1949









1949







AIR POST STAMPS Unwatermarked

1954









1955









1960









## Offices in the Turkish Empire

LEVANT Unwatermarked 1885-90















20 Pi
On 5 F
RED LILAC
ON LAVENDER

1900

Same

8 Pi

On 2 F

BROWN

ON AZURE

#### Offices in the Turkish Empire

LEVANT

Unwatermarked

1902-06



2 C VIOLET BROWN















LILAC













#### 1905

Stamp of 1902-03 Surcharged

1 Piastre

Beyrouth

On 15 C PALE RED

1907

......

Types of 1902-03 25 C BLUE

-----

50 C BISTRE BROWN AND LAVENDER

CLARET AND OLIVE GREEN

# Offices in the Turkish Empire

LEVANT

Unwatermarked

1921

















1922

| Same on Stamps of France 1920 | 1 Pi 20 Pa |
|-------------------------------|------------|
| 30 Pa