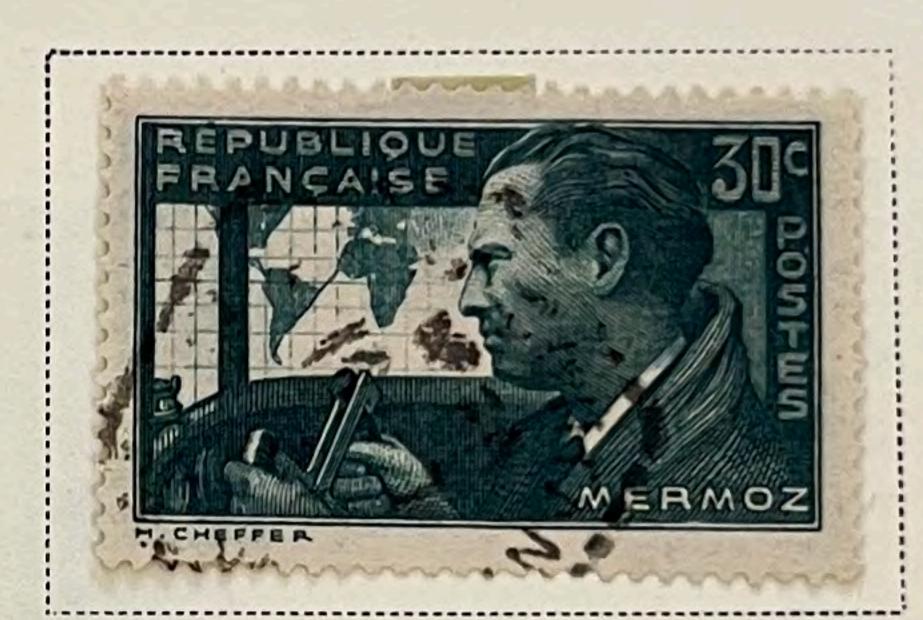

### FRANCE

Unwatermarked

1870-71























1871











1870-73





















FRANCE Unwatermarked 1876-78 Type I GREEN ON GREENISH Scott 65 25 C 20 C ULTRAMARINE BLUE ON ON BLUISH BLUISH Scott 72 Scott 71 1876-77 10 C GREEN ON GREENISH











































































Unwatermarked 1926-27

























1927







1929



1929



1930-31









1930-31





# 

### FRANCE

Unwatermarked

















1936





















Unwatermarked

1936









1936









1937























1938-40













Unwatermarked 1938

























1938-42



































AIR POST STAMPS Unwatermarked

1927





DARK BLUE AND BUFF

1928

Regular
Stamps of 1926-27
Surcharged Like cut On 90 C

DULL ROSE

10 FR.

75 On 1.50 F BLUE

1930-31





1934





















1936





1946-47









1949









1949







AIR POST STAMPS Unwatermarked

1954









1955









1960









## Offices in the Turkish Empire

LEVANT Unwatermarked 1885-90















20 Pi
On 5 F
RED LILAC
ON LAVENDER

1900

Same

8 Pi

On 2 F

BROWN

ON AZURE

#### Offices in the Turkish Empire

LEVANT

Unwatermarked

1902-06



2 C VIOLET BROWN















LILAC













#### 1905

Stamp of 1902-03 Surcharged

1 Piastre

Beyrouth

On 15 C PA