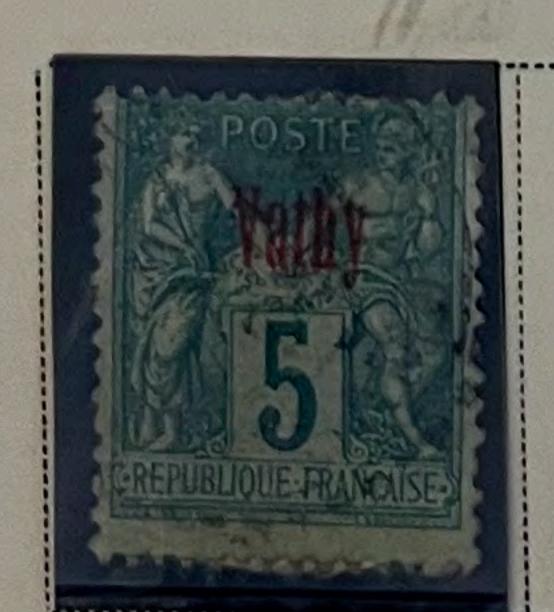

### VATHY Unwatermarked 1894

BLACK ON LAVENDER

15 C BLUE

On 50 C CARMINE ON ROSE

On 1 F BRONZE GREEN ON STRAW

1900

Same 5 C YELLOW GREEN

8 Pi On 2 F BROWN ON AZURE