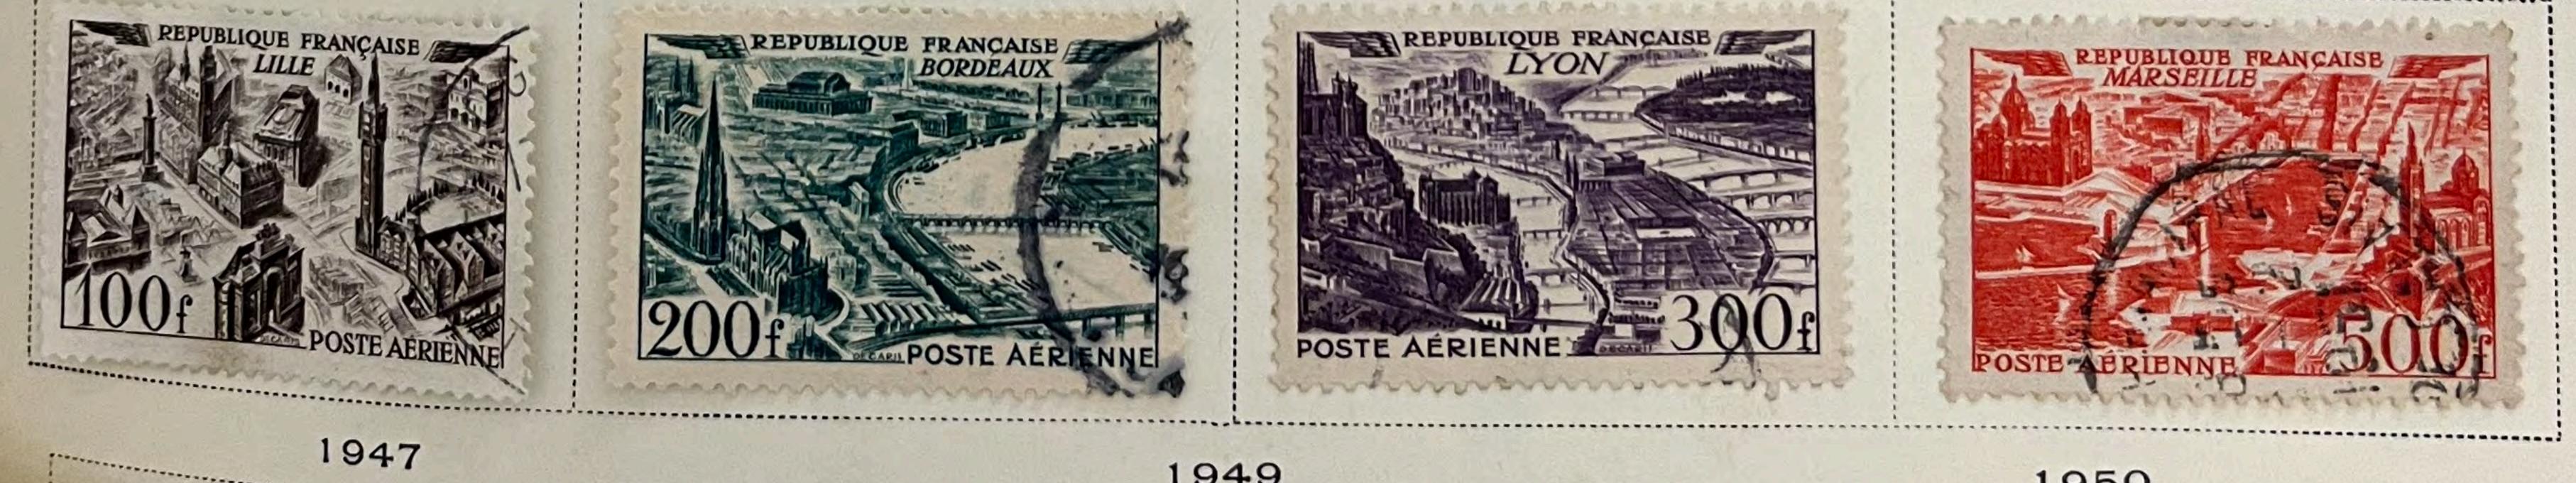

Type I GREEN ON GREENISH Scott 65 25 C 20 C ULTRAMARINE BLUE ON ON BLUISH BLUISH Scott 72 Scott 71 1876-77 10 C GREEN ON GREENISH











































































Unwatermarked 1926-27

























1927







1929



1929



1930-31









1930-31





# 

### FRANCE

Unwatermarked

















1936





















Unwatermarked

1936









1936









1937























1938-40













Unwatermarked 1938

























1938-42



































AIR POST STAMPS Unwatermarked

1927





DARK BLUE AND BUFF

1928

Regular
Stamps of 1926-27
Surcharged Like cut On 90 C

DULL ROSE

10 FR.

75 On 1.50 F BLUE

1930-31





1934





















1936





1946-47









1949









1949







AIR POST STAMPS Unwatermarked

1954









1955









1960









## Offices in the Turkish Empire

LEVANT Unwatermarked 1885-90















20 Pi
On 5 F
RED LILAC
ON LAVENDER

1900

Same

8 Pi

On 2 F

BROWN

ON AZURE

#### Offices in the Turkish Empire

LEVANT

Unwatermarked

1902-06



2 C VIOLET BROWN















LILAC













#### 1905

Stamp of 1902-03 Surcharged

1 Piastre

Beyrouth

On 15 C PALE RED

1907

......

Types of 1902-03 25 C BLUE

-----

50 C BISTRE BROWN AND LAVENDER

CLARET AND OLIVE GREEN

# Offices in the Turkish Empire

LEVANT

Unwatermarked

1921

















1922

| Same on Stamps of France 1920 | 1 Pi 20 Pa |
|-------------------------------|------------|
| 30 Pa                         | On 10 C    |
| On 5 C