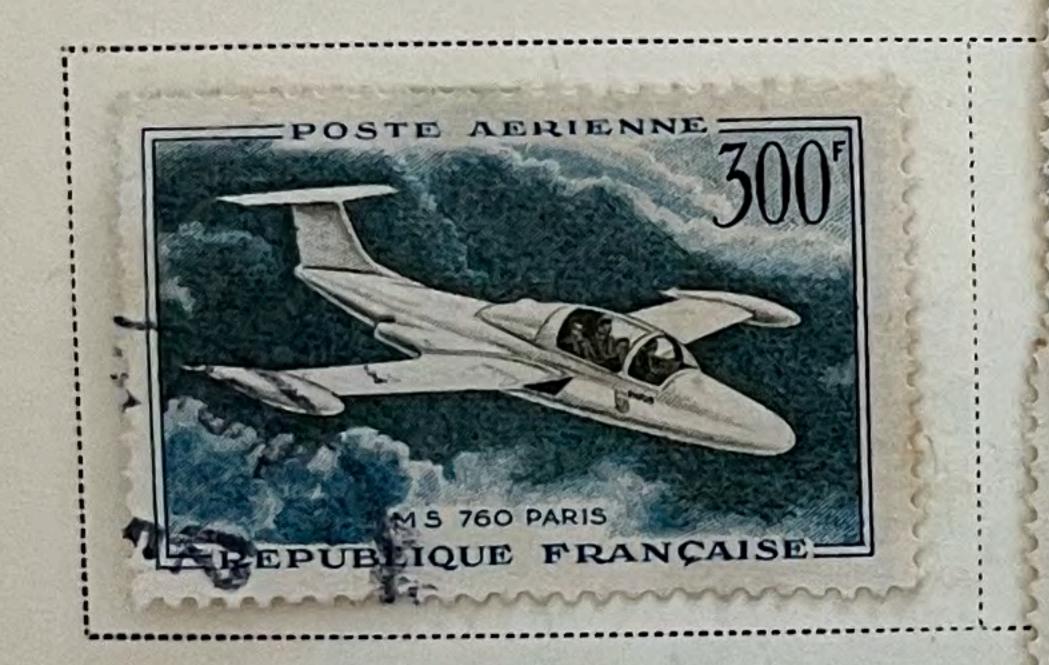

BLUISH BLUISH Scott 72 Scott 71 1876-77 10 C GREEN ON GREENISH











































































Unwatermarked 1926-27

























1927







1929



1929



1930-31









1930-31





# 

### FRANCE

Unwatermarked

















1936





















Unwatermarked

1936









1936









1937























1938-40













Unwatermarked 1938

























1938-42



































AIR POST STAMPS Unwatermarked

1927





DARK BLUE AND BUFF

1928

Regular
Stamps of 1926-27
Surcharged Like cut On 90 C

DULL ROSE

10 FR.

75 On 1.50 F BLUE

1930-31





1934





















1936





1946-47









1949









1949







AIR POST STAMPS Unwatermarked

1954









1955









1960









## Offices in the Turkish Empire

LEVANT Unwatermarked 1885-90















20 Pi
On 5 F
RED LILAC
ON LAVENDER

1900

Same

8 Pi

On 2 F

BROWN

ON AZURE

#### Offices in the Turkish Empire

LEVANT

Unwatermarked

1902-06



2 C VIOLET BROWN















LILAC













#### 1905

Stamp of 1902-03 Surcharged

1 Piastre

Beyrouth

On 15 C PALE RED

1907

......

Types of 1902-03 25 C BLUE

-----

50 C BISTRE BROWN AND LAVENDER

CLARET AND OLIVE GREEN

# Offices in the Turkish Empire

LEVANT

Unwatermarked

1921

















1922

| Same on Stamps of France 1920 | 1 Pi 20 Pa |
|-------------------------------|------------|
| 30 Pa                         | On 10 C    |
| On 5 C                        | GREEN      |
| ORANGE                        |            |