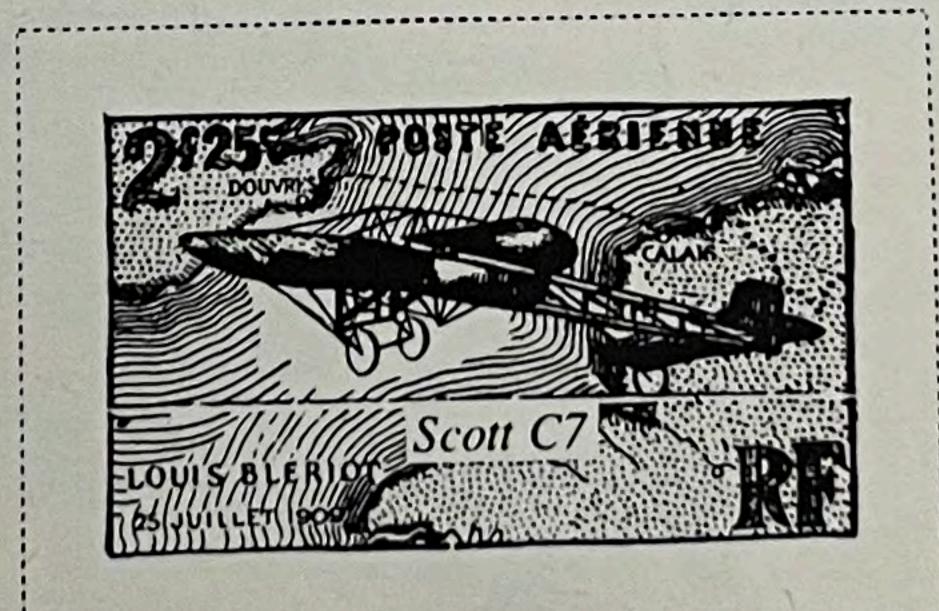

1870-73





















FRANCE Unwatermarked 1876-78 Type I GREEN ON GREENISH Scott 65 25 C 20 C ULTRAMARINE BLUE ON ON BLUISH BLUISH Scott 72 Scott 71 1876-77 10 C GREEN ON GREENISH











































































Unwatermarked 1926-27

























1927







1929



1929



1930-31









1930-31





# 

### FRANCE

Unwatermarked

















1936





















Unwatermarked

1936









1936









1937























1938-40













Unwatermarked 1938

























1938-42



































AIR POST STAMPS Unwatermarked

1927





DARK BLUE AND BUFF

1928

Regular
Stamps of 1926-27
Surcharged Like cut On 90 C

DULL ROSE

10 FR.

75 On 1.50 F BLUE

1930-31





1934





















1936





1946-47









1949









1949







AIR POST STAMPS Unwatermarked

1954









1955









1960









## Offices in the Turkish Empire

LEVANT Unwatermarked 1885-90















20 Pi
On 5 F
RED LILAC
ON LAVENDER

1900

Same

8 Pi

On 2 F

BROWN

ON AZURE

#### Offices in the Turkish Empire

LEVANT

Unwatermarked

1902-06



2 C VIOLET BROWN















LILAC













#### 1905

Stamp of 1902-03 Surcharged

1 Piastre

Beyrouth

On 15 C PALE RED

1907

......

Types of 1902-03 25 C BLUE

-----

50 C BISTRE BROWN AND LAVENDER

CLARET AND OLIVE GREEN

# Offices in the Turkish Empire

LEVANT

Unwatermarked

1921

















1922

| Same on Stamps of France 1920 | 1 Pi 20 Pa |
|-------------------------------|------------|
| 30 Pa