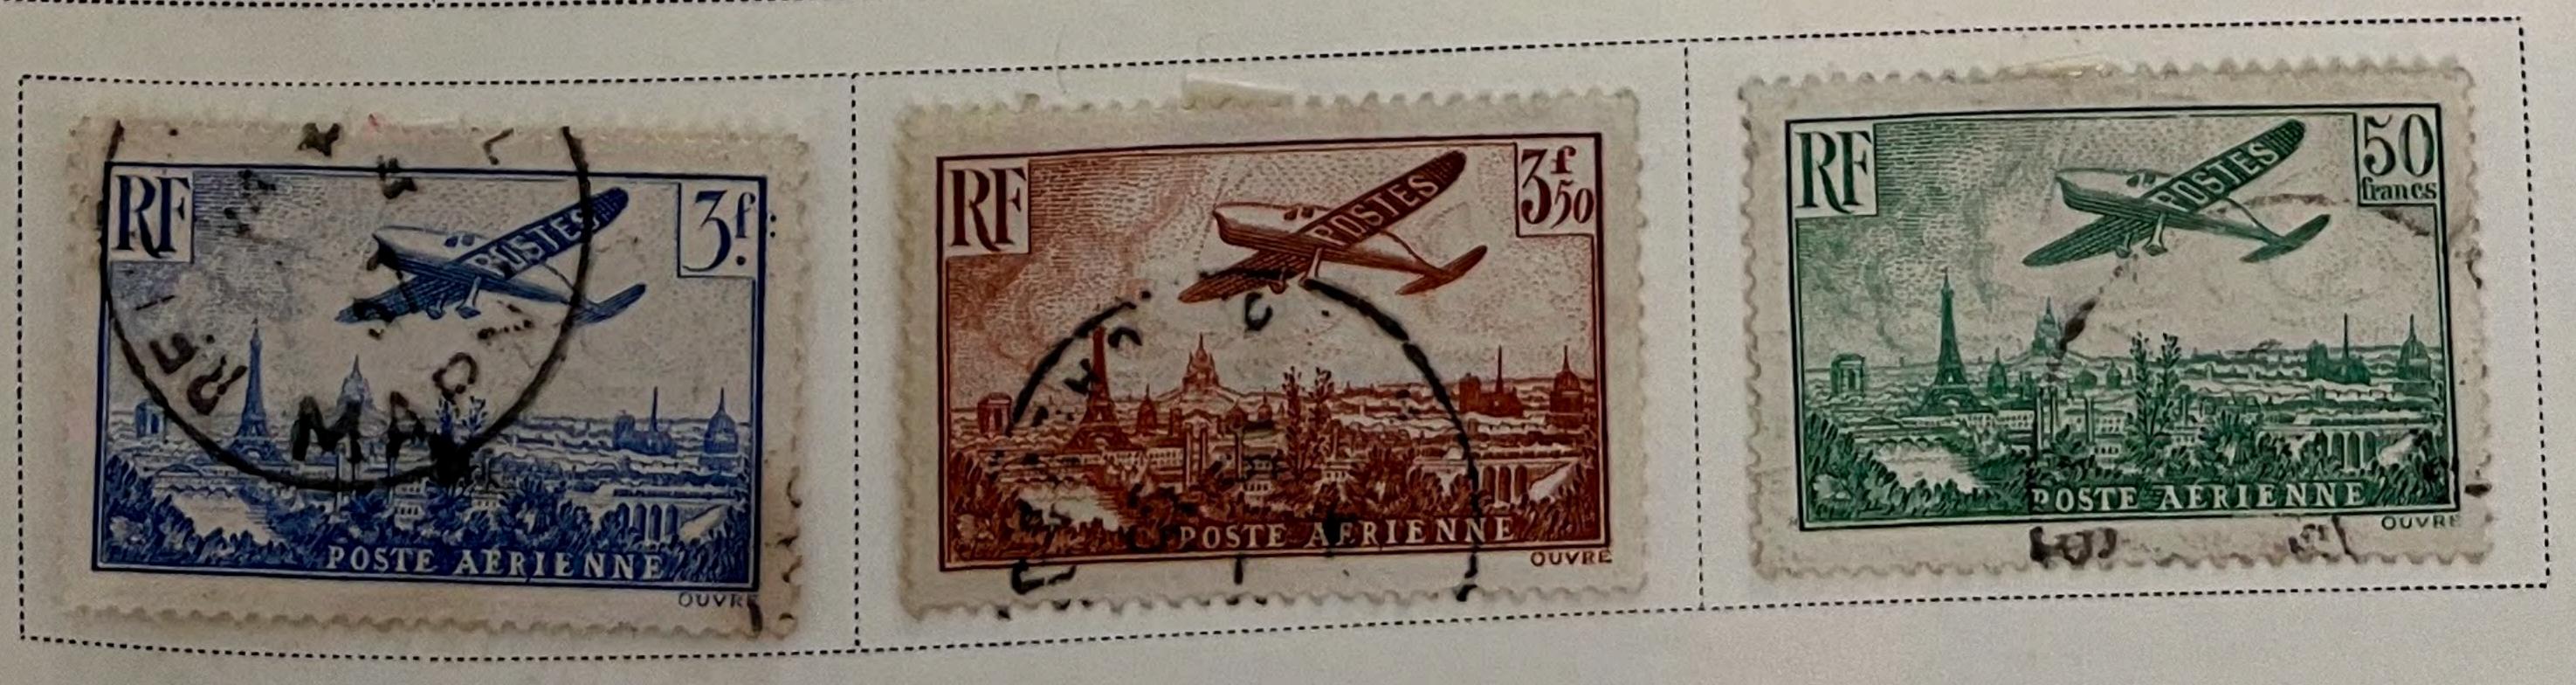

### FRANCE

Unwatermarked

1936

Unwatermarked

1936

1936

1937

1938-40

Unwatermarked 1938

1938-42

AIR POST STAMPS Unwatermarked

1927

DARK BLUE AND BUFF

1928

Regular
Stamps of 1926-27
Surcharged Like cut On 90 C

DULL ROSE