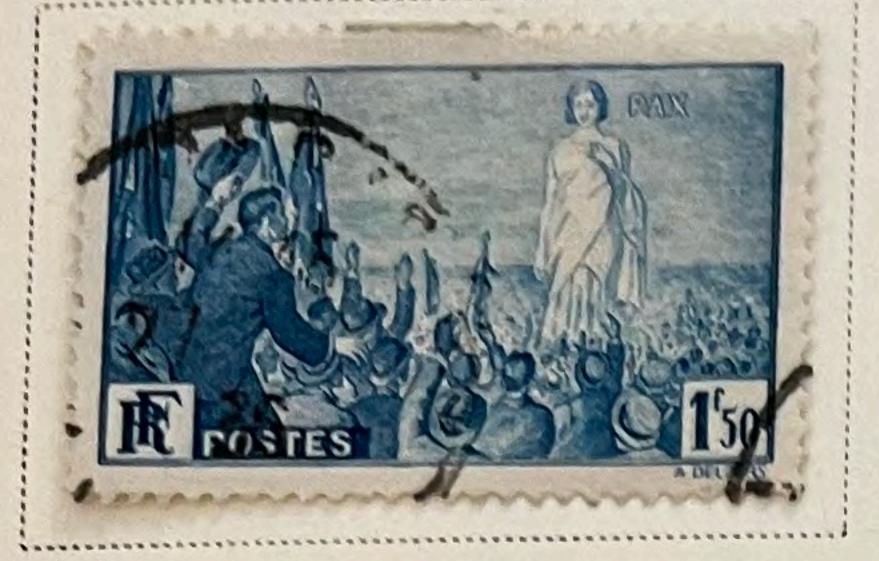

Unwatermarked 1938

1938-42

AIR POST STAMPS Unwatermarked

1927

DARK BLUE AND BUFF

1928

Regular
Stamps of 1926-27
Surcharged Like cut On 90 C

DULL ROSE