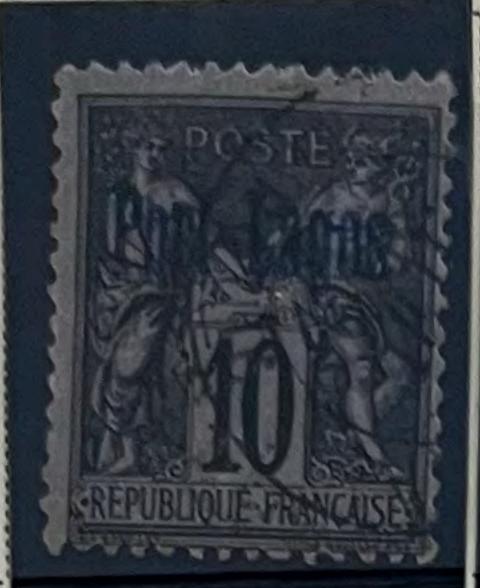

h Empire

LEVANT

Unwatermarked

1902-06



2 C VIOLET BROWN















LILAC













#### 1905

Stamp of 1902-03 Surcharged

1 Piastre

Beyrouth

On 15 C PALE RED

1907

......

Types of 1902-03 25 C BLUE

-----

50 C BISTRE BROWN AND LAVENDER

CLARET AND OLIVE GREEN

# Offices in the Turkish Empire

LEVANT

Unwatermarked

1921

















1922

| Same on Stamps of France 1920 | 1 Pi 20 Pa |
|-------------------------------|------------|
| 30 Pa                         | On 10 C    |
| On 5 C                        | GREEN      |
| ORANGE                        |            |

| 1 Pi 20 Pa | Pi 20 Pa On 35 C VIOLET |
|------------|-------------------------|
|------------|-------------------------|

### FRANCE

Offices in the Turkish Empire

PORT LAGOS Unwatermarked

1893













### VATHY Unwatermarked 1894



BLACK ON LAVENDER

15 C BLUE



On 50 C CARMINE ON ROSE

On 1 F BRONZE GREEN ON STRAW

1900

Same 5 C YELLOW GREEN

8 Pi On 2 F BROWN ON AZURE

20 Pi On 5 F LILAC ON LAVENDER