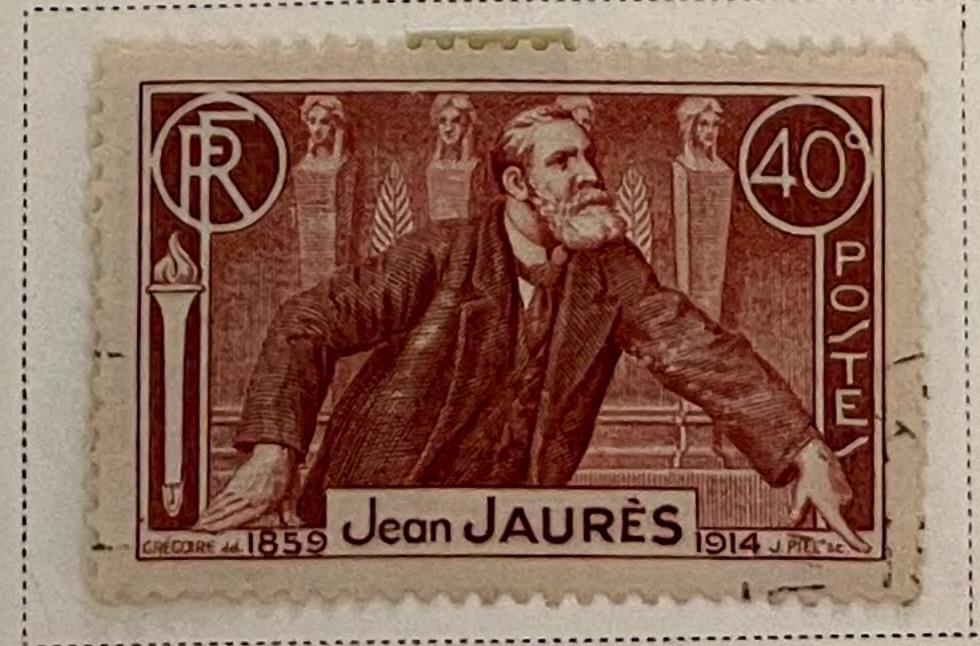

### FRANCE

Unwatermarked

1870-71























1871











1870-73





















FRANCE Unwatermarked 1876-78 Type I GREEN ON GREENISH Scott 65 25 C 20 C ULTRAMARINE BLUE ON ON BLUISH BLUISH Scott 72 Scott 71 1876-77 10 C GREEN ON GREENISH











































































Unwatermarked 1926-27

























1927







1929



1929



1930-31









1930-31





# 

### FRANCE

Unwatermarked

















1936





















Unwatermarked

1936









1936









1937























1938-40













Unwatermarked 1938

























1938-42



































AIR POST STAMPS Unwatermarked

1927





DARK BLUE AND BUFF

1928

Regular
Stamps of 1926-27
Surcharged Like cut On 90 C

DULL ROSE

10 FR.

75 On 1.50 F BLUE

1930-31





1934





















1936





1946-47









1949









1949







AIR POST STAMPS Unwatermarked

1954









1955









1960









## Offices in the Turkish Empire

LEVANT Unwatermarked 1885-90















20 Pi
On 5 F
RED LILAC
ON LAVENDER

1900

Same

8 Pi

On 2 F

BROWN

ON AZURE

#### Offices in the Turkish Empire

LEVANT

Unwatermarked

1902-06



2 C VIOLET BROWN















LILAC













#### 1905

S