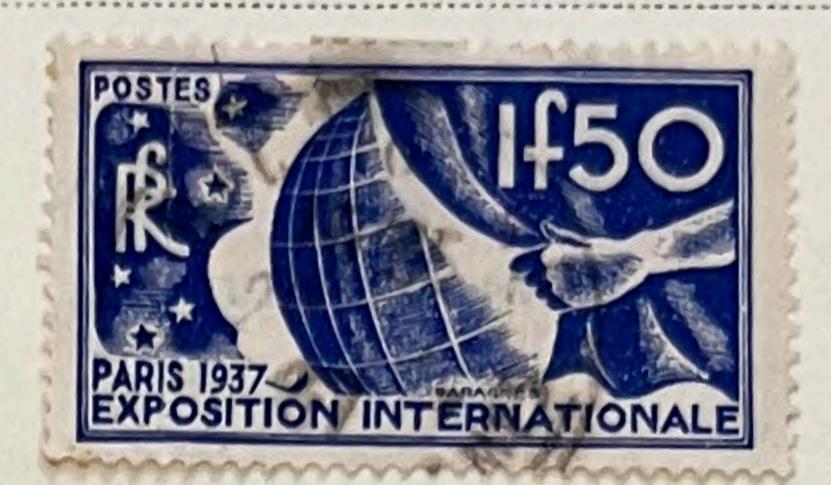

### FRANCE

Unwatermarked

1870-71























1871











1870-73





















FRANCE Unwatermarked 1876-78 Type I GREEN ON GREENISH Scott 65 25 C 20 C ULTRAMARINE BLUE ON ON BLUISH BLUISH Scott 72 Scott 71 1876-77 10 C GREEN ON GREENISH











































































Unwatermarked 1926-27

























1927







1929



1929



1930-31









1930-31





# 

### FRANCE

Unwatermarked

















1936





















Unwatermarked

1936









1936









1937























1938-40













Unwatermarked 1938

























1938-42



































AIR POST STAMPS Unwatermarked

1927





DARK BLUE AND BUFF

1928

Regular
Stamps of 1926-27
Surcharged Like cut On 90 C

DULL ROSE

10 FR.

75 On 1.50 F BLUE

1930-31





1934





















1936





1946-47









1949









1949







AIR POST STAMPS Unwatermarked

1954









1955









1960









## Offices in the Turkish Empire

LEVANT Unwatermarked 1885-90















20 Pi
On 5 F
RED LILAC
ON LAVENDER

1900

Same

8 Pi

On 2 F

BROWN

ON AZURE

#### Offices in the Turkish Empire

LEVANT

Unwatermarked

1902-06



2 C VIOLET BROWN















LILAC













#### 1905

Stamp of 1902-03 Surcharged

1 Piastre

Beyrou