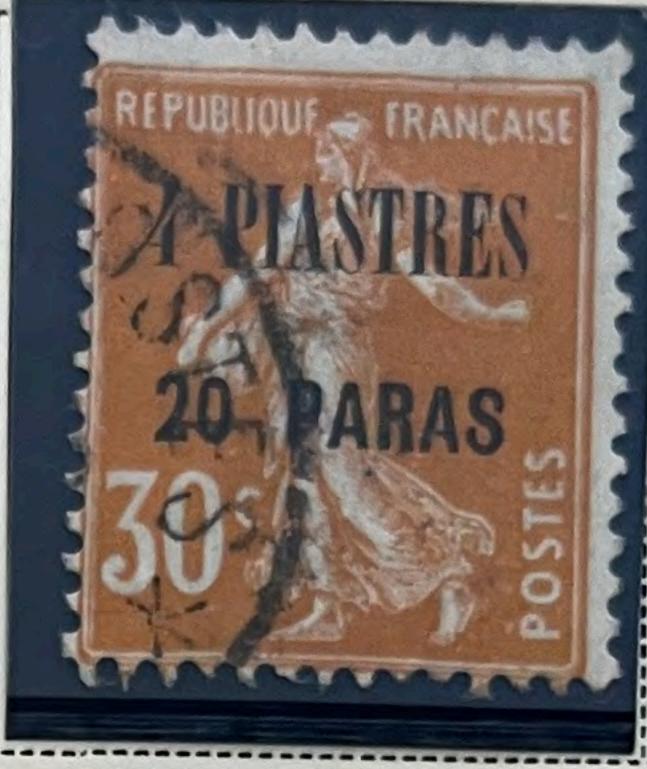

# Offices in the Turkish Empire

LEVANT

Unwatermarked

1921

1922

| Same on Stamps of France 1920 | 1 Pi 20 Pa |
|-------------------------------|------------|
| 30 Pa                         | On 10 C    |
| On 5 C                        | GREEN      |
| ORANGE                        |            |

| 1 Pi 20 Pa | Pi 20 Pa On 35 C VIOLET |
|------------|-------------------------|
|------------|-------------------------|