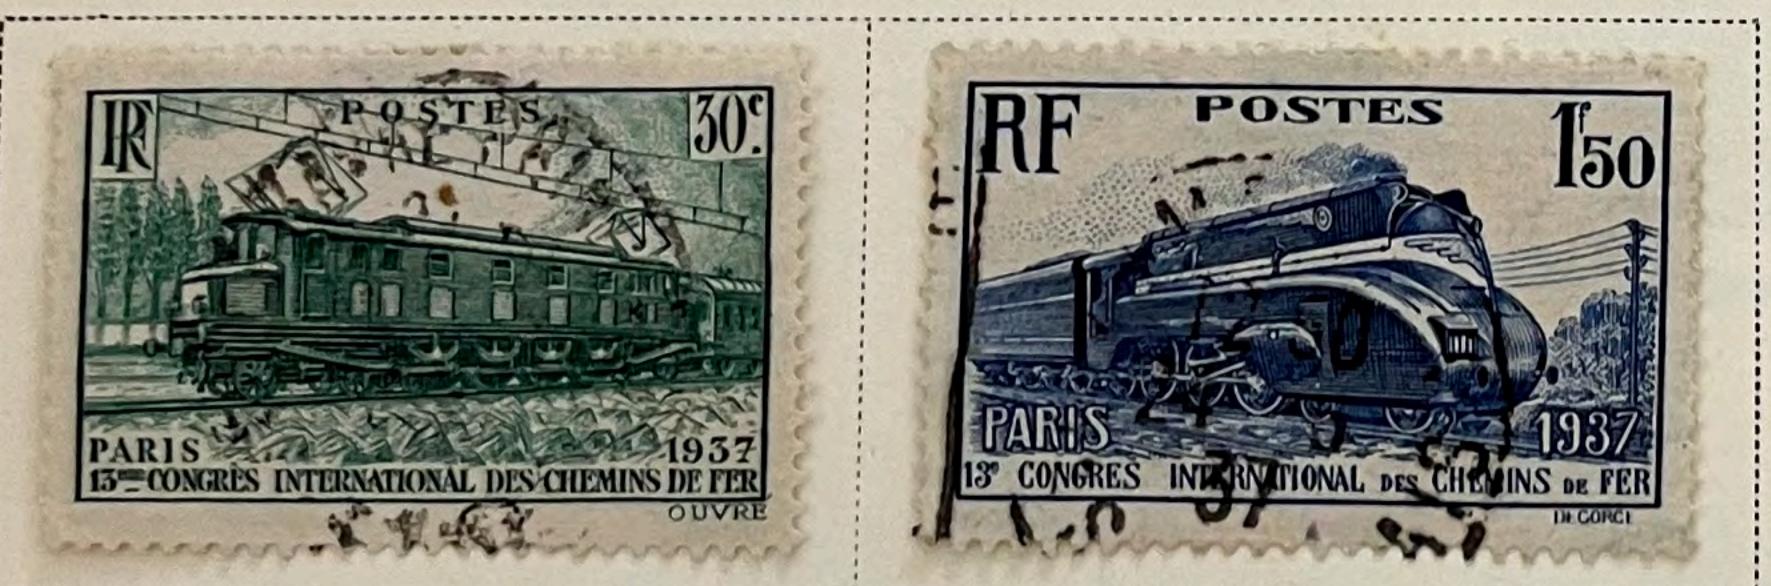

### FRANCE

Unwatermarked

1870-71























1871











1870-73





















FRANCE Unwatermarked 1876-78 Type I GREEN ON GREENISH Scott 65 25 C 20 C ULTRAMARINE BLUE ON ON BLUISH BLUISH Scott 72 Scott 71 1876-77 10 C GREEN ON GREENISH











































































Unwatermarked 1926-27

























1927







1929



1929



1930-31









1930-31





# 

### FRANCE

Unwatermarked

















1936





















Unwatermarked

1936









1936









1937























1938-40













Unwatermarked 1938

























1938-42



































AIR POST STAMPS Unwatermarked

1927





DARK BLUE AND BUFF

1928

Regular
Stamps of 1926-27
Surcharged Like cut On 90 C

DULL ROSE

10 FR.

75 On 1.50 F BLUE

1930-31





1934





















1936





1946-47









1949









1949







AIR POST STAMPS Unwatermarked

1954









1955









1960









## Offices in the Turkish Empire

LEVANT Unwatermarked 1885-90















20 Pi
On 5 F
RED LILAC
ON LAVENDER

1900

Same

8 Pi

On 2 F

BROWN

ON AZURE

#### Offices in the Turkish Empire

LEVANT

Unwatermarked

1902-06



2 C VIOLET BROWN















LILAC













#### 1905

Stamp of 1902-03 Surcharged

1 Piastre

Beyrouth

On 15 C PALE RED