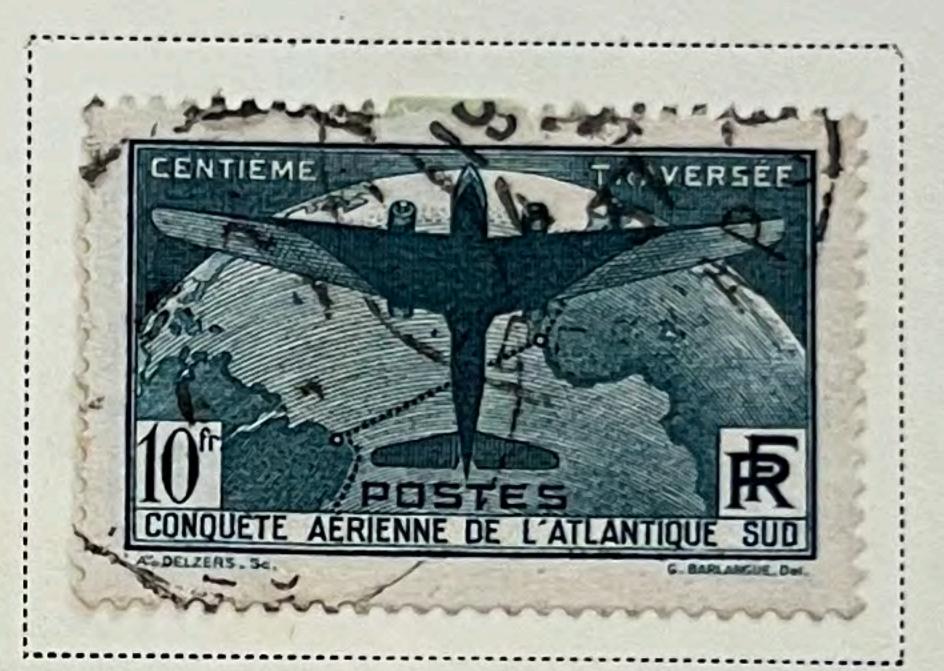

FRANCE Unwatermarked 1876-78 Type I GREEN ON GREENISH Scott 65 25 C 20 C ULTRAMARINE BLUE ON ON BLUISH BLUISH Scott 72 Scott 71 1876-77 10 C GREEN ON GREENISH











































































Unwatermarked 1926-27

























1927







1929



1929



1930-31









1930-31





# 

### FRANCE

Unwatermarked

















1936





















Unwatermarked

1936









1936









1937























1938-40













Unwatermarked 1938

























1938-42



































AIR POST STAMPS Unwatermarked

1927





DARK BLUE AND BUFF

1928

Regular
Stamps of 1926-27
Surcharged Like cut On 90 C

DULL ROSE

10 FR.

75 On 1.50 F BLUE

1930-31





1934





















1936





1946-47









1949









1949







AIR POST STAMPS Unwatermarked

1954









1955









1960









## Offices in the Turkish Empire

LEVANT Unwatermarked 1885-90















20 Pi
On 5 F
RED LILAC
ON LAVENDER

1900

Same

8 Pi

On 2 F

BROWN

ON AZURE

#### Offices in the Turkish Empire

LEVANT

Unwatermarked

1902-06



2 C VIOLET BROWN















LILAC













#### 1905

Stamp of 1902-03 Surcharged

1 Piastre

Beyrouth

On 15 C PALE RED

1907

......

Types of 1902-03 25 C BLUE

-----

50 C BISTRE BROWN AND LAVENDER

CLARET AND OLIVE GREEN

# Offices in the Turkish Empire

LEVANT

Unwatermarked

1921

















1922

| Same on Stamps of France 1920 | 1 Pi 20 Pa |
|-------------------------------|------------|
| 30 Pa                         | On 10 C