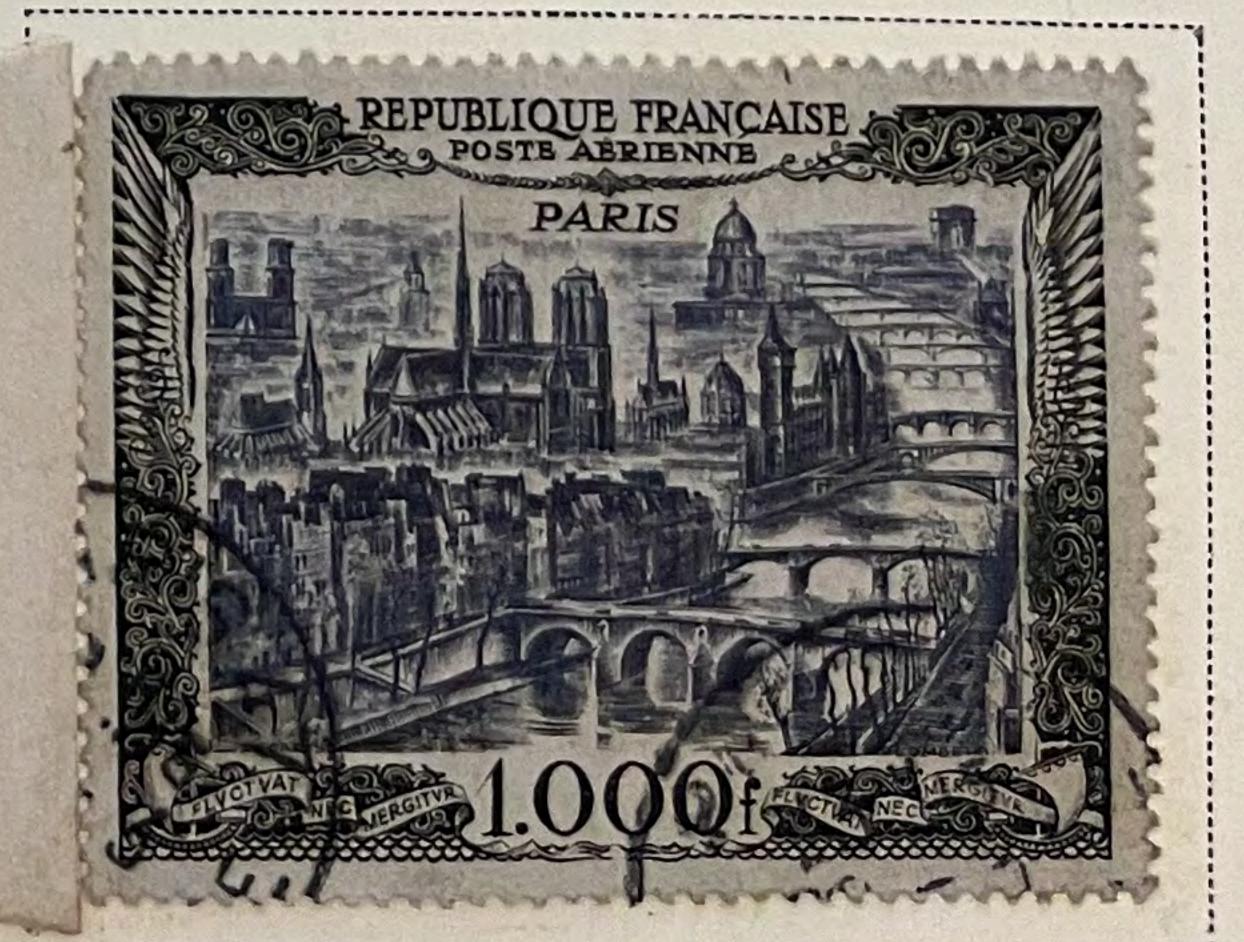

ON GREENISH Scott 65 25 C 20 C ULTRAMARINE BLUE ON ON BLUISH BLUISH Scott 72 Scott 71 1876-77 10 C GREEN ON GREENISH











































































Unwatermarked 1926-27

























1927







1929



1929



1930-31









1930-31





# 

### FRANCE

Unwatermarked

















1936





















Unwatermarked

1936









1936









1937























1938-40













Unwatermarked 1938

























1938-42



































AIR POST STAMPS Unwatermarked

1927





DARK BLUE AND BUFF

1928

Regular
Stamps of 1926-27
Surcharged Like cut On 90 C

DULL ROSE

10 FR.

75 On 1.50 F BLUE

1930-31





1934





















1936





1946-47









1949









1949







AIR POST STAMPS Unwatermarked

1954









1955









1960









## Offices in the Turkish Empire

LEVANT Unwatermarked 1885-90















20 Pi
On 5 F
RED LILAC
ON LAVENDER

1900

Same

8 Pi

On 2 F

BROWN

ON AZURE

#### Offices in the Turkish Empire

LEVANT

Unwatermarked

1902-06



2 C VIOLET BROWN















LILAC













#### 1905

Stamp of 1902-03 Surcharged

1 Piastre

Beyrouth

On 15 C PALE RED

1907

......

Types of 1902-03 25 C BLUE

-----

50 C BISTRE BROWN AND LAVENDER

CLARET AND OLIVE GREEN

# Offices in the Turkish Empire

LEVANT

Unwatermarked

1921

















1922

| Same on Stamps of France 1920 | 1 Pi 20 Pa |
|-------------------------------|------------|
| 30 Pa                         | On 10 C    |
| On 5 C                        | GREE