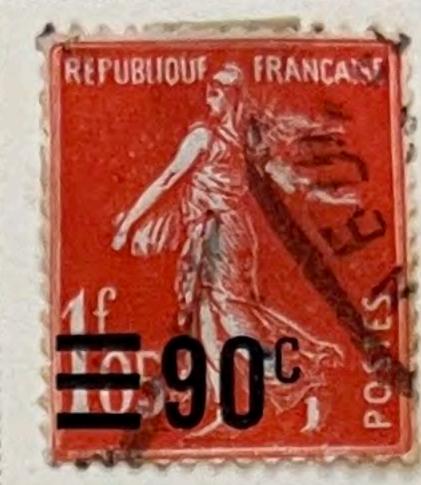

### FRANCE

Unwatermarked

1870-71























1871











1870-73





















FRANCE Unwatermarked 1876-78 Type I GREEN ON GREENISH Scott 65 25 C 20 C ULTRAMARINE BLUE ON ON BLUISH BLUISH Scott 72 Scott 71 1876-77 10 C GREEN ON GREENISH











































































Unwatermarked 1926-27

























1927







1929



1929



1930-31









1930-31





# 

### FRANCE

Unwatermarked

















1936





















Unwatermarked

1936









1936









1937























1938-40













Unwatermarked 1938

























1938-42



































AIR POST STAMPS Unwatermarked

1927





DARK BLUE AND BUFF

1928

Regular
Stamps of 1926-27
Surcharged Like cut On 90 C

DULL ROSE

10 FR.

75 On 1.50 F BLUE

1930-31





1934





















1936





1946-47









1949









1949







AIR POST STAMPS Unwatermarked

1954









1955









1960









## Offices in the Turkish Empire

LEVANT Unwatermarked 1885-90















20 Pi
On 5 F
RED LILAC
ON LAVENDER

1900

Same

8 Pi

On 2 F

BROWN

ON AZURE

####