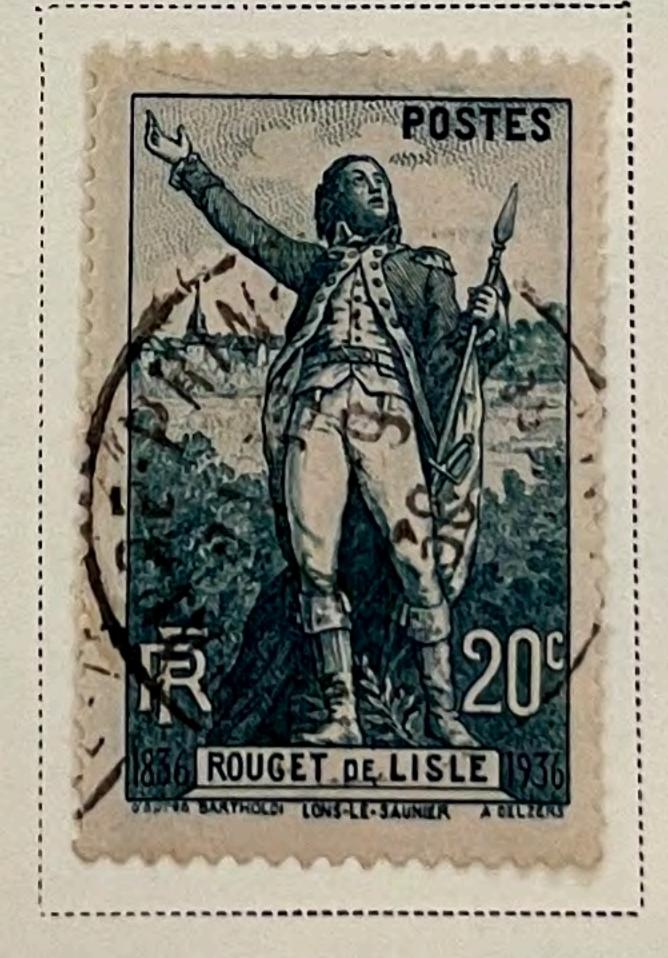

### FRANCE

Unwatermarked

1870-71























1871











1870-73





















FRANCE Unwatermarked 1876-78 Type I GREEN ON GREENISH Scott 65 25 C 20 C ULTRAMARINE BLUE ON ON BLUISH BLUISH Scott 72 Scott 71 1876-77 10 C GREEN ON GREENISH











































































Unwatermarked 1926-27

























1927







1929



1929



1930-31









1930-31





# 

### FRANCE

Unwatermarked

















1936





















Unwatermarked

1936









1936









1937























1938-40













Unwatermarked 1938

























1938-42



































AIR POST STAMPS Unwatermarked

1927





DARK BLUE AND BUFF

1928

Regular
Stamps of 1926-27
Surcharged Like cut On 90 C

DULL ROSE

10 FR.

75 On 1.50 F BLUE

1930-31





1934





















1936





1946-47









1949









1949







AIR POST STAMPS Unwatermarked

1954









1955









1960









## Offices in the Turkish Empire

LEVANT Unwatermarked 1885-90















20 Pi
On 5 F
RED LILAC
ON LAVENDER

1900

Same

8 Pi

On 2 F

BROWN

ON AZURE

#### Offices in the Turkish Empire

LEVANT

Unwatermarked

1902-06



2 C VIOLET BROWN















LILAC













##