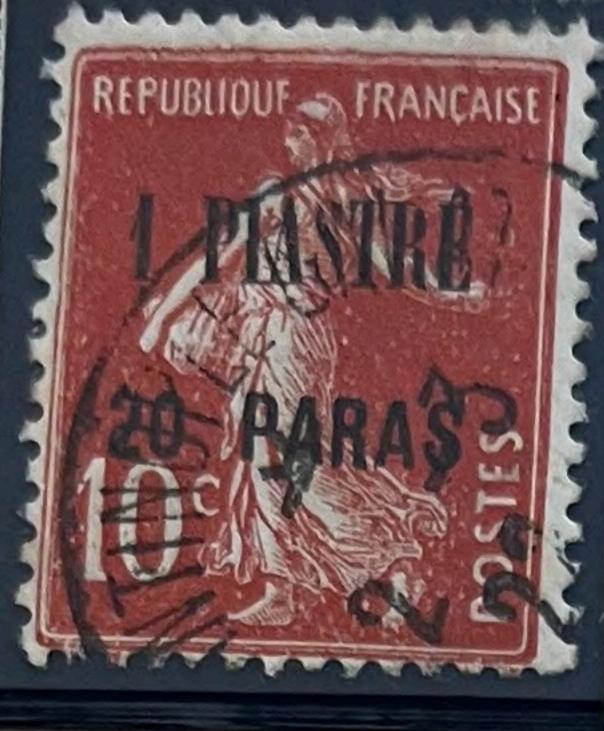

# Offices in the Turkish Empire

LEVANT

Unwatermarked

1921

1922

| Same on Stamps of France 1920 | 1 Pi 20 Pa |
|-------------------------------|------------|
| 30 Pa                         | On 10 C    |
| On 5 C                        | GREEN      |
| ORANGE                        |            |

| 1 Pi 20 Pa | Pi 20 Pa On 35 C VIOLET |
|------------|-------------------------|
|------------|-------------------------|