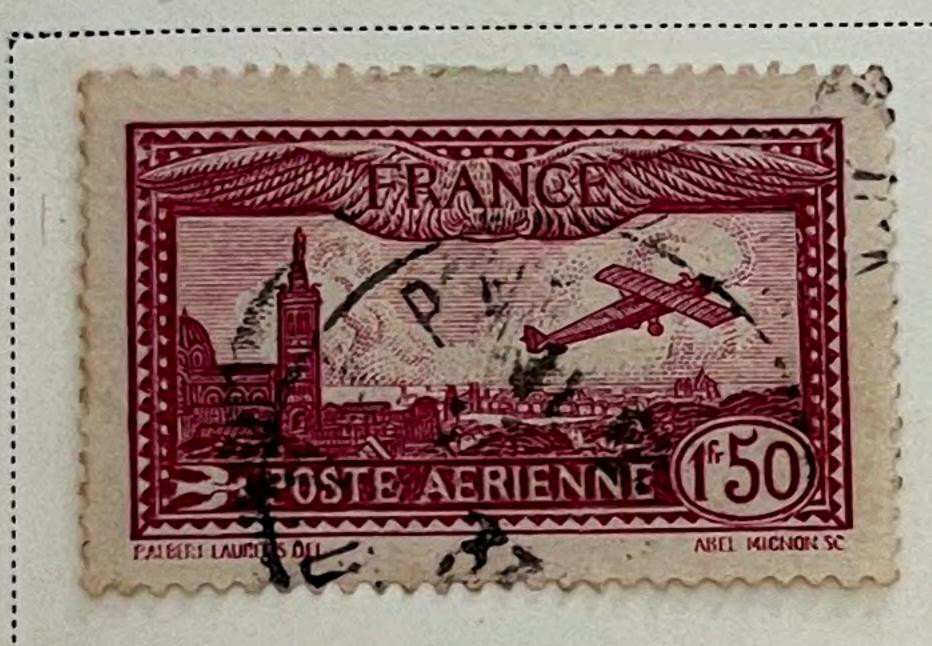

Unwatermarked 1938

1938-42

AIR POST STAMPS Unwatermarked

1927

DARK BLUE AND BUFF

1928

Regular
Stamps of 1926-27
Surcharged Like cut On 90 C

DULL ROSE