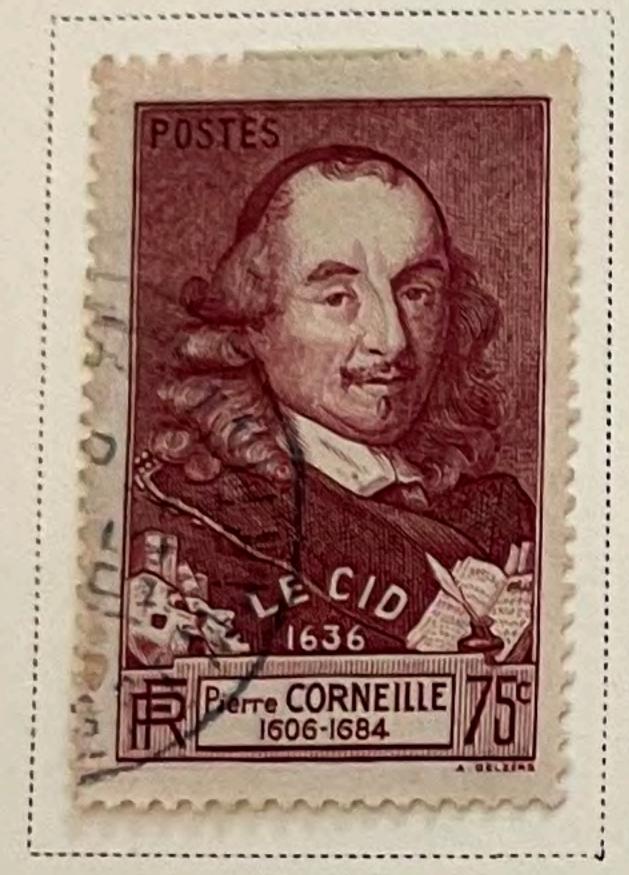

### FRANCE

Unwatermarked

1870-71























1871











1870-73





















FRANCE Unwatermarked 1876-78 Type I GREEN ON GREENISH Scott 65 25 C 20 C ULTRAMARINE BLUE ON ON BLUISH BLUISH Scott 72 Scott 71 1876-77 10 C GREEN ON GREENISH











































































Unwatermarked 1926-27

























1927







1929



1929



1930-31









1930-31





# 

### FRANCE

Unwatermarked

















1936





















Unwatermarked

1936









1936









1937























1938-40













Unwatermarked 1938

























1938-42



































AIR POST STAMPS Unwatermarked

1927





DARK BLUE AND BUFF

1928

Regular
Stamps of 1926-27
Surcharged Like cut On 90 C

DULL ROSE

10 FR.

75 On 1.50 F BLUE

1930-31





1934





















1936





1946-47









1949









1949







AIR POST STAMPS Unwatermarked

1954









1955









1960









## Offices in the Turkish Empire

LEVANT Unwatermarked 1885-90















20 Pi
On 5 F
RED LILAC
ON LAVENDER

1900

Same

8 Pi

On 2 F

BROWN

ON AZURE

#### Offices in the Turkish Empire

LEVANT

Unwatermarked

1902-06



2 C VIOLET BROWN















LILAC













#### 1905

Stamp of 1902-03 Surcharged

1 Piastre

Beyrouth

On 15