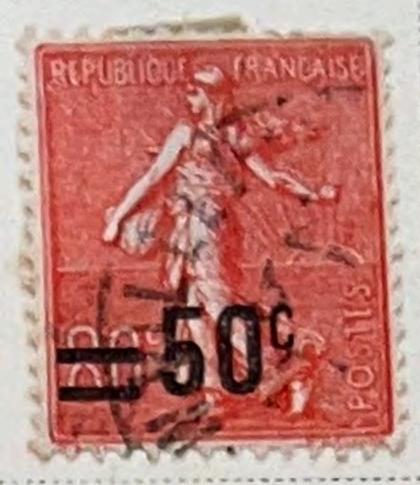

Unwatermarked 1938

1938-42

AIR POST STAMPS Unwatermarked

1927

DARK BLUE AND BUFF

1928

Regular
Stamps of 1926-27
Surcharged Like cut On 90 C

DULL ROSE