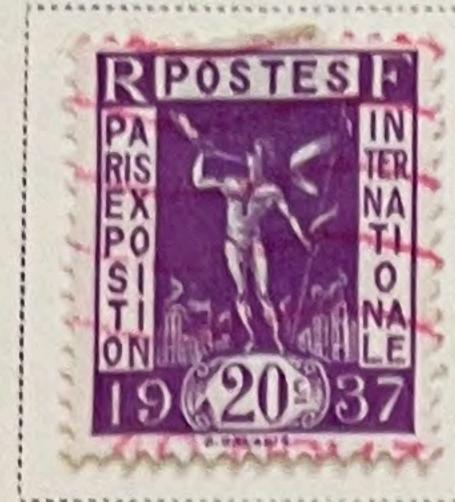

### FRANCE

Unwatermarked

1870-71























1871











1870-73





















FRANCE Unwatermarked 1876-78 Type I GREEN ON GREENISH Scott 65 25 C 20 C ULTRAMARINE BLUE ON ON BLUISH BLUISH Scott 72 Scott 71 1876-77 10 C GREEN ON GREENISH











































































Unwatermarked 1926-27

























1927







1929



1929



1930-31









1930-31





# 

### FRANCE

Unwatermarked

















1936





















Unwatermarked

1936









1936









1937























1938-40













Unwatermarked 1938

























1938-42



































AIR POST STAMPS Unwatermarked

1927





DARK BLUE AND BUFF

1928

Regular
Stamps of 1926-27
Surcharged Like cut On 90 C

DULL ROSE

10 FR.

75 On 1.50 F BLUE

1930-31





1934





















1936





1946-47









1949









1949







AIR POST STAMPS Unwatermarked

1954









1955









1960









## Offices in the Turkish Empire

LEVANT Unwatermarked 1885-90















20 Pi
On 5 F
RED LILAC
ON LAVENDER

1900

Same

8 Pi

On 2 F

BROWN

ON AZURE

#### Offices in the Turkish Empire

LEVANT

Unwatermarked

1902-06



2 C VIOLET BROWN















LILAC













#### 1905

Stamp of 1902-03 Surcharged