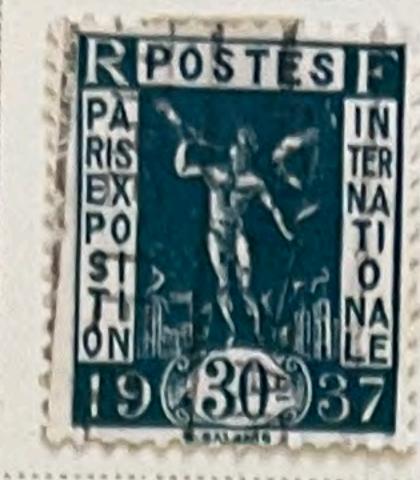

### FRANCE

Unwatermarked

1870-71























1871











1870-73





















FRANCE Unwatermarked 1876-78 Type I GREEN ON GREENISH Scott 65 25 C 20 C ULTRAMARINE BLUE ON ON BLUISH BLUISH Scott 72 Scott 71 1876-77 10 C GREEN ON GREENISH











































































Unwatermarked 1926-27

























1927







1929



1929



1930-31









1930-31





# 

### FRANCE

Unwatermarked

















1936





















Unwatermarked

1936









1936









1937























1938-40













Unwatermarked 1938

























1938-42



































AIR POST STAMPS Unwatermarked

1927





DARK BLUE AND BUFF

1928

Regular
Stamps of 1926-27
Surcharged Like cut On 90 C

DULL ROSE

10 FR.

75 On 1.50 F BLUE

1930-31





1934





















1936





1946-47









1949









1949







AIR POST STAMPS Unwatermarked

1954









1955









1960









## Offices in the Turkish Empire

LEVANT Unwatermarked 1885-90















20 Pi
On 5 F
RED LILAC
ON LAVENDER

1900

Same

8 Pi

On 2 F

BROWN

ON AZURE

#### Offices in the Turkish Empire

LEVANT

Unwatermarked

1902-06



2 C VIOLET BROWN















LILAC













#### 1905

Stamp of 1902-03 Surcharged

1