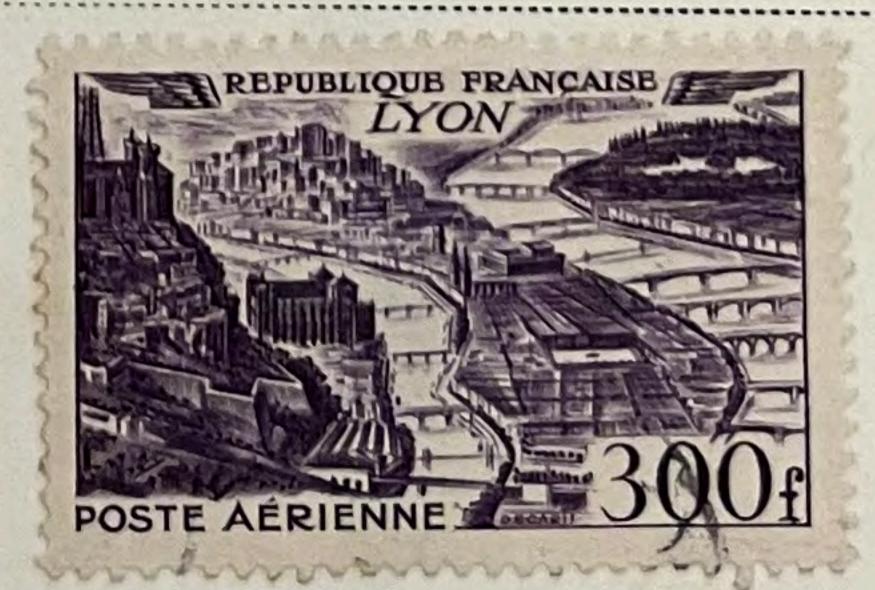

8 Type I GREEN ON GREENISH Scott 65 25 C 20 C ULTRAMARINE BLUE ON ON BLUISH BLUISH Scott 72 Scott 71 1876-77 10 C GREEN ON GREENISH











































































Unwatermarked 1926-27

























1927







1929



1929



1930-31









1930-31





# 

### FRANCE

Unwatermarked

















1936





















Unwatermarked

1936









1936









1937























1938-40













Unwatermarked 1938

























1938-42



































AIR POST STAMPS Unwatermarked

1927





DARK BLUE AND BUFF

1928

Regular
Stamps of 1926-27
Surcharged Like cut On 90 C

DULL ROSE

10 FR.

75 On 1.50 F BLUE

1930-31





1934





















1936





1946-47









1949









1949







AIR POST STAMPS Unwatermarked

1954









1955









1960









## Offices in the Turkish Empire

LEVANT Unwatermarked 1885-90















20 Pi
On 5 F
RED LILAC
ON LAVENDER

1900

Same

8 Pi

On 2 F

BROWN

ON AZURE

#### Offices in the Turkish Empire

LEVANT

Unwatermarked

1902-06



2 C VIOLET BROWN















LILAC













#### 1905

Stamp of 1902-03 Surcharged

1 Piastre

Beyrouth

On 15 C PALE RED

1907

......

Types of 1902-03 25 C BLUE

-----

50 C BISTRE BROWN AND LAVENDER

CLARET AND OLIVE GREEN

# Offices in the Turkish Empire

LEVANT

Unwatermarked

1921

















1922

| Same on Stamps of France 1920 | 1 Pi 20 Pa |
|-------------------------------|------------|
| 30 Pa                         | On 10 C    |
| On 5 C