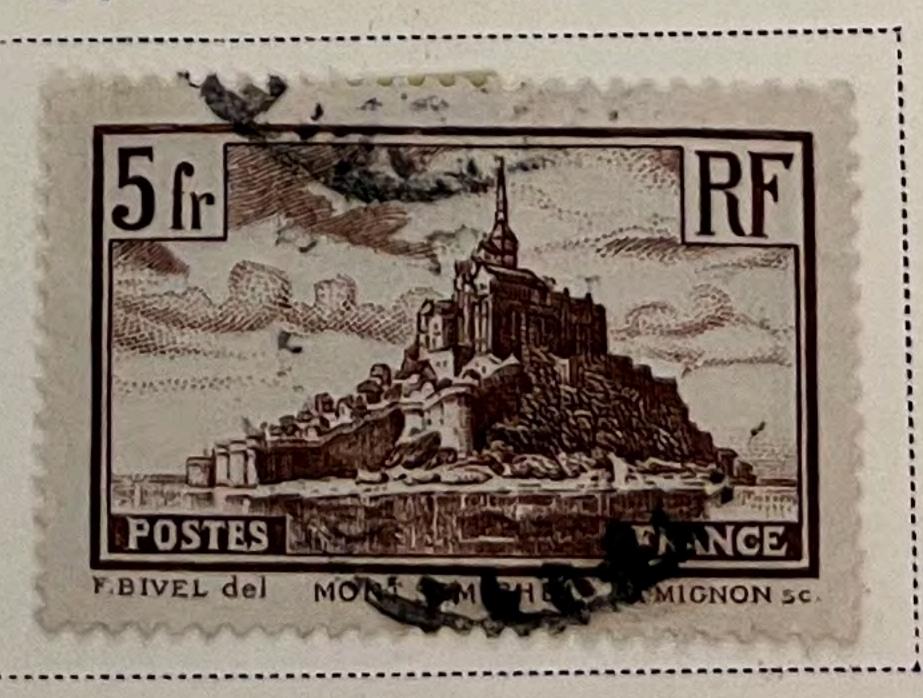

### FRANCE

Unwatermarked

1870-71























1871











1870-73





















FRANCE Unwatermarked 1876-78 Type I GREEN ON GREENISH Scott 65 25 C 20 C ULTRAMARINE BLUE ON ON BLUISH BLUISH Scott 72 Scott 71 1876-77 10 C GREEN ON GREENISH











































































Unwatermarked 1926-27

























1927







1929



1929



1930-31









1930-31





# 

### FRANCE

Unwatermarked

















1936





















Unwatermarked

1936









1936









1937























1938-40













Unwatermarked 1938

























1938-42



































AIR POST STAMPS Unwatermarked

1927





DARK BLUE AND BUFF

1928

Regular
Stamps of 1926-27
Surcharged Like cut On 90 C

DULL ROSE

10 FR.

75 On 1.50 F BLUE

1930-31





1934





















1936





1946-47









1949









1949







AIR POST STAMPS Unwatermarked

1954









1955









1960









## Offices in the Turkish Empire

LEVANT Unwatermarked 1885-90















20 Pi
On 5 F
RED LILAC
ON LAVENDER

1900

Same

8 Pi

On 2 F

BROWN

ON AZURE

#### Offices in the Turkish Empire

LEVANT

Unwatermarked

1902-