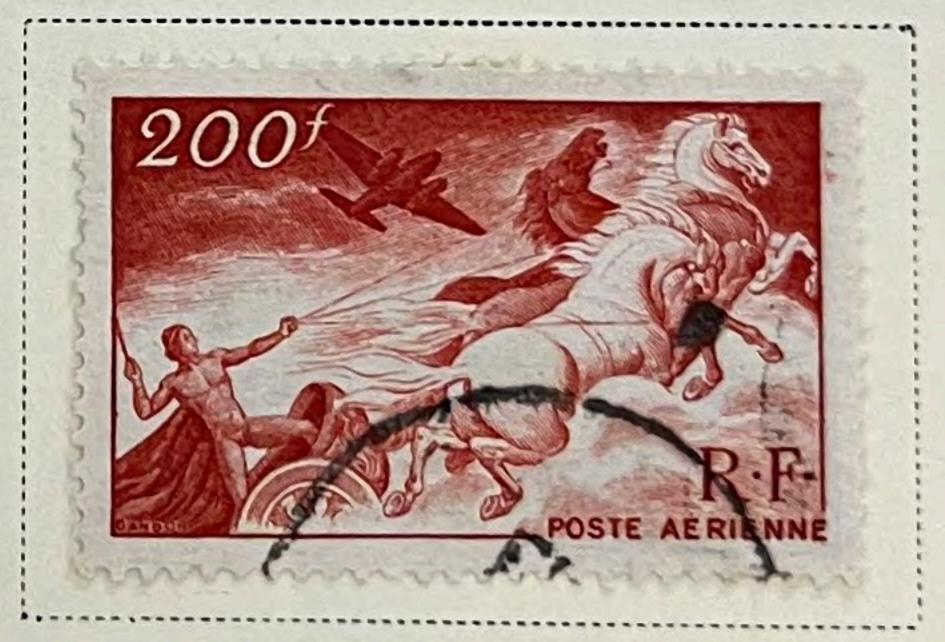

rmarked 1876-78 Type I GREEN ON GREENISH Scott 65 25 C 20 C ULTRAMARINE BLUE ON ON BLUISH BLUISH Scott 72 Scott 71 1876-77 10 C GREEN ON GREENISH











































































Unwatermarked 1926-27

























1927







1929



1929



1930-31









1930-31





# 

### FRANCE

Unwatermarked

















1936





















Unwatermarked

1936









1936









1937























1938-40













Unwatermarked 1938

























1938-42



































AIR POST STAMPS Unwatermarked

1927





DARK BLUE AND BUFF

1928

Regular
Stamps of 1926-27
Surcharged Like cut On 90 C

DULL ROSE

10 FR.

75 On 1.50 F BLUE

1930-31





1934





















1936





1946-47









1949









1949







AIR POST STAMPS Unwatermarked

1954









1955









1960









## Offices in the Turkish Empire

LEVANT Unwatermarked 1885-90















20 Pi
On 5 F
RED LILAC
ON LAVENDER

1900

Same

8 Pi

On 2 F

BROWN

ON AZURE

#### Offices in the Turkish Empire

LEVANT

Unwatermarked

1902-06



2 C VIOLET BROWN















LILAC













#### 1905

Stamp of 1902-03 Surcharged

1 Piastre

Beyrouth

On 15 C PALE RED

1907

......

Types of 1902-03 25 C BLUE

-----

50 C BISTRE BROWN AND LAVENDER

CLARET AND OLIVE GREEN

# Offices in the Turkish Empire

LEVANT

Unwatermarked

1921

















1922

| Same on Stamps of France 1920 | 1 Pi 20 Pa |
|-------------------------------|------------|
| 30 Pa                         | On 10 C    |
| On 5 C