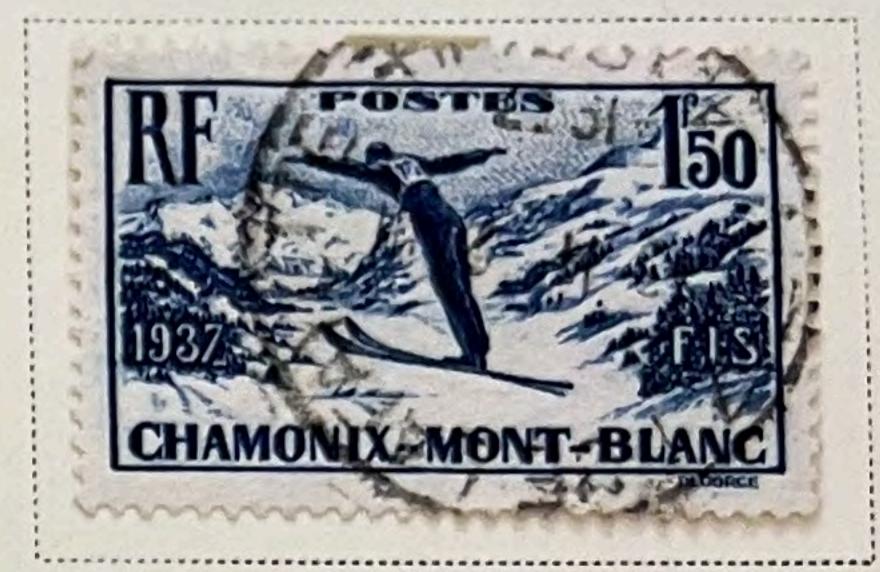

### FRANCE

Unwatermarked

1870-71























1871











1870-73





















FRANCE Unwatermarked 1876-78 Type I GREEN ON GREENISH Scott 65 25 C 20 C ULTRAMARINE BLUE ON ON BLUISH BLUISH Scott 72 Scott 71 1876-77 10 C GREEN ON GREENISH











































































Unwatermarked 1926-27

























1927







1929



1929



1930-31









1930-31





# 

### FRANCE

Unwatermarked

















1936





















Unwatermarked

1936









1936









1937























1938-40













Unwatermarked 1938

























1938-42



































AIR POST STAMPS Unwatermarked

1927





DARK BLUE AND BUFF

1928

Regular
Stamps of 1926-27
Surcharged Like cut On 90 C

DULL ROSE

10 FR.

75 On 1.50 F BLUE

1930-31





1934





















1936





1946-47









1949









1949







AIR POST STAMPS Unwatermarked

1954









1955









1960









## Offices in the Turkish Empire

LEVANT Unwatermarked 1885-90















20 Pi
On 5 F
RED LILAC
ON LAVENDER

1900

Same

8 Pi

On 2 F

BROWN

ON AZURE

#### Offices in the Turkish Empire

LEVANT

Unwatermarked

1902-06



2 C VIOLET BROWN















LILAC













#### 1905

Stamp of 1902-03 Surcharged

1 Piastre

Beyrouth