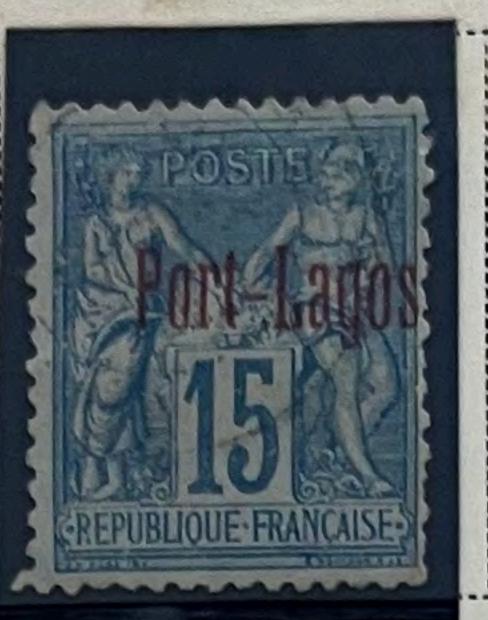

Empire

LEVANT

Unwatermarked

1902-06



2 C VIOLET BROWN















LILAC













#### 1905

Stamp of 1902-03 Surcharged

1 Piastre

Beyrouth

On 15 C PALE RED

1907

......

Types of 1902-03 25 C BLUE

-----

50 C BISTRE BROWN AND LAVENDER

CLARET AND OLIVE GREEN

# Offices in the Turkish Empire

LEVANT

Unwatermarked

1921

















1922

| Same on Stamps of France 1920 | 1 Pi 20 Pa |
|-------------------------------|------------|
| 30 Pa                         | On 10 C    |
| On 5 C                        | GREEN      |
| ORANGE                        |            |

| 1 Pi 20 Pa | Pi 20 Pa On 35 C VIOLET |
|------------|-------------------------|
|------------|-------------------------|

### FRANCE

Offices in the Turkish Empire

PORT LAGOS Unwatermarked

1893













### VATHY Unwatermarked 1894



BLACK ON LAVENDER

15 C BLUE



On 50 C CARMINE ON ROSE

On 1 F BRONZE GREEN ON STRAW

1900

Same 5 C YELLOW GREEN

8 Pi On 2 F BROWN ON AZURE

20 Pi On 5 F LILAC ON LAVENDER