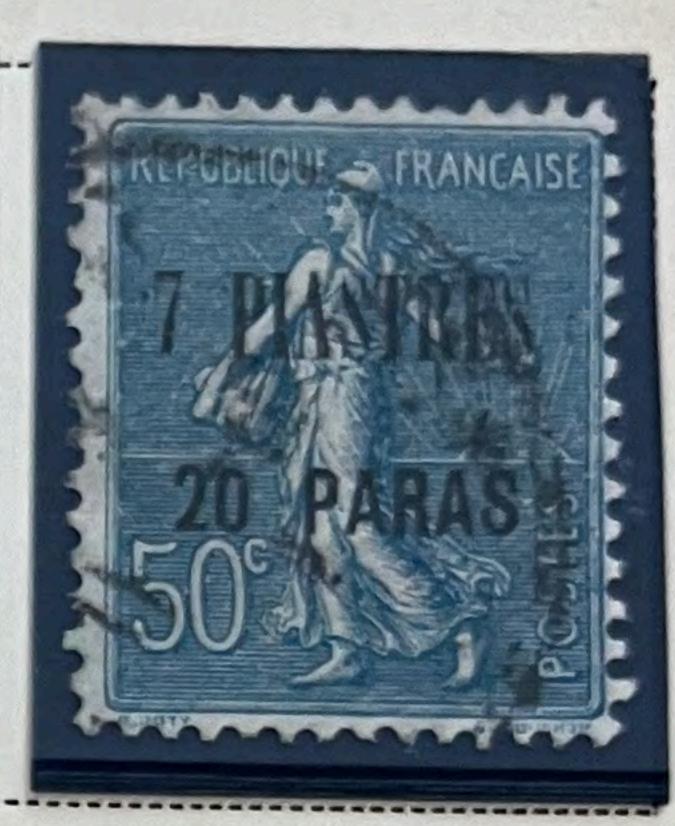

# Offices in the Turkish Empire

LEVANT

Unwatermarked

1921

1922

| Same on Stamps of France 1920 | 1 Pi 20 Pa |
|-------------------------------|------------|
| 30 Pa                         | On 10 C    |
| On 5 C                        | GREEN      |
| ORANGE                        |            |

| 1 Pi 20 Pa | Pi 20 Pa On 35 C VIOLET |
|------------|-------------------------|
|------------|-------------------------|