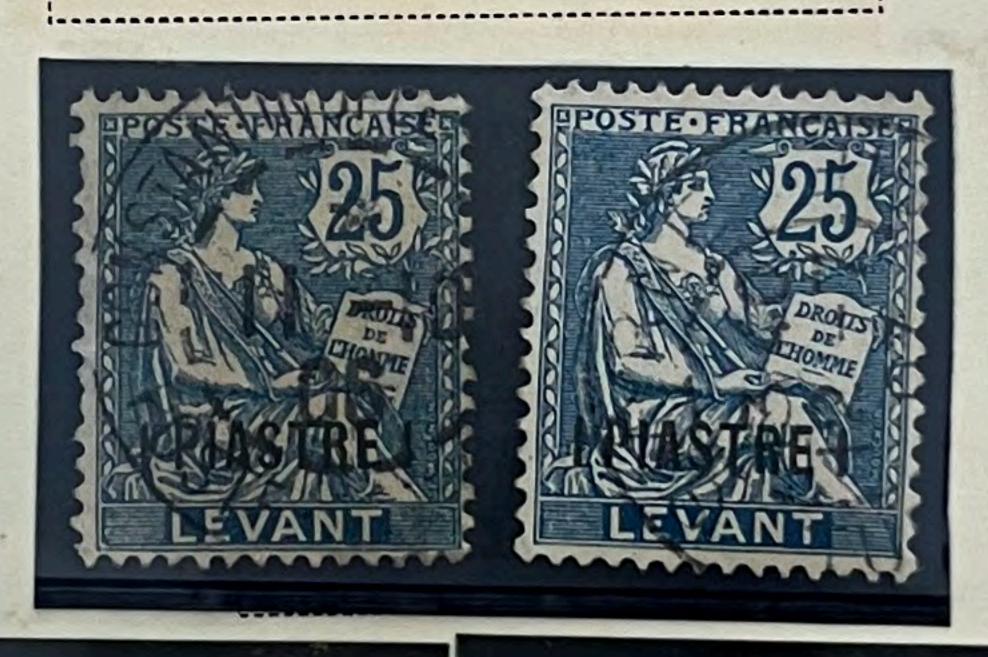

#### 1905

Stamp of 1902-03 Surcharged

1 Piastre

Beyrouth

On 15 C PALE RED

1907

......

Types of 1902-03 25 C BLUE