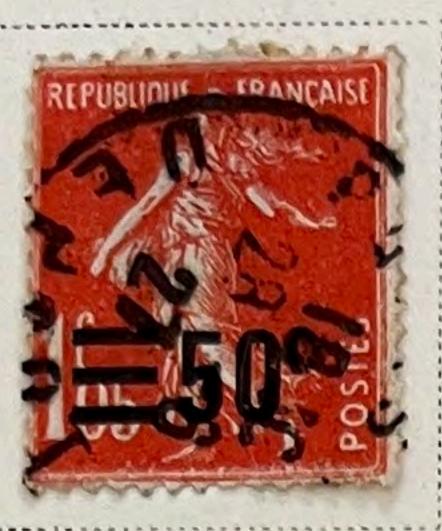

Unwatermarked 1938

1938-42

AIR POST STAMPS Unwatermarked

1927

DARK BLUE AND BUFF

1928

Regular
Stamps of 1926-27
Surcharged Like cut On 90 C

DULL ROSE