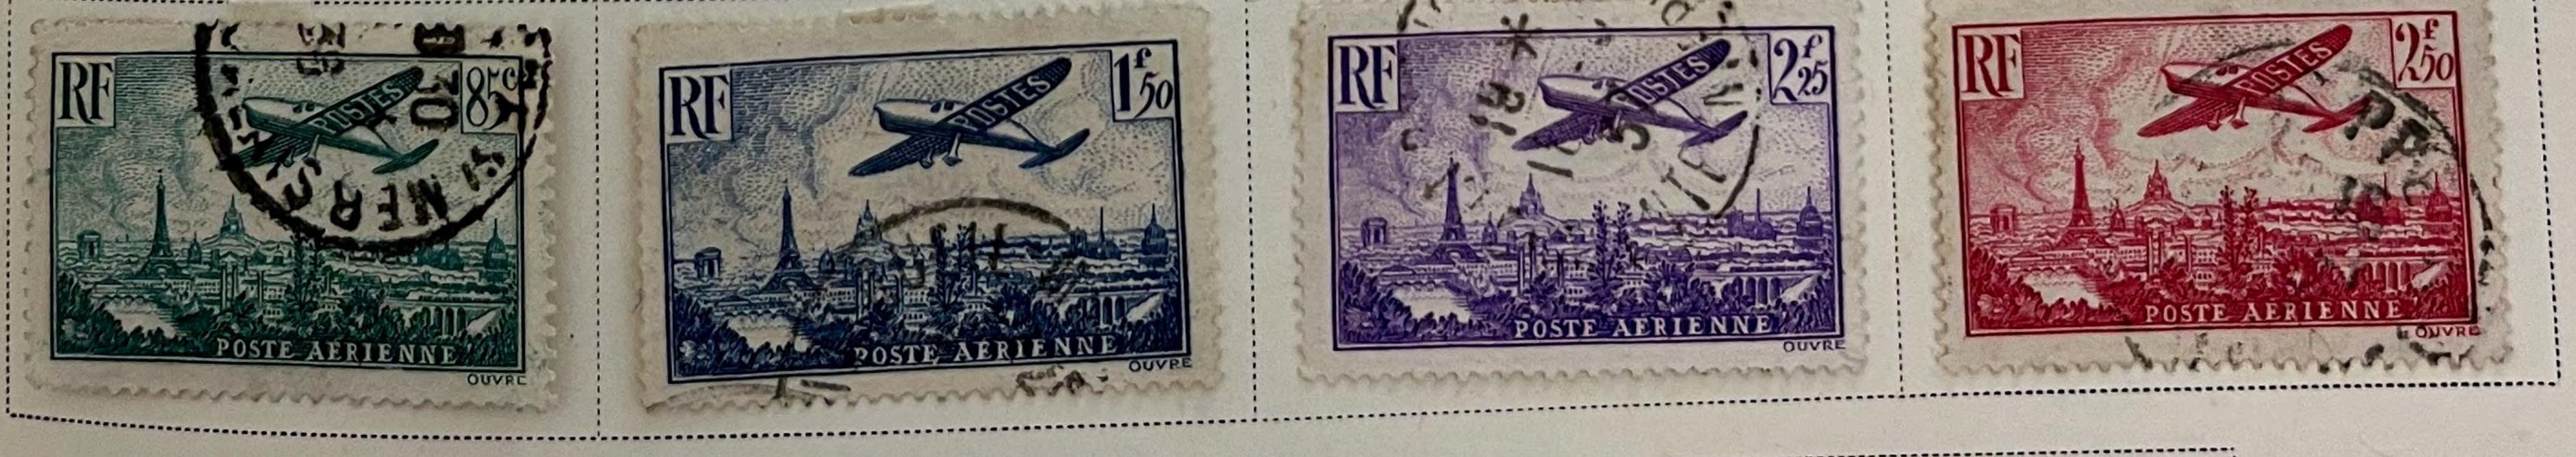

0-73





















FRANCE Unwatermarked 1876-78 Type I GREEN ON GREENISH Scott 65 25 C 20 C ULTRAMARINE BLUE ON ON BLUISH BLUISH Scott 72 Scott 71 1876-77 10 C GREEN ON GREENISH











































































Unwatermarked 1926-27

























1927







1929



1929



1930-31









1930-31





# 

### FRANCE

Unwatermarked

















1936





















Unwatermarked

1936









1936









1937























1938-40













Unwatermarked 1938

























1938-42



































AIR POST STAMPS Unwatermarked

1927





DARK BLUE AND BUFF

1928

Regular
Stamps of 1926-27
Surcharged Like cut On 90 C

DULL ROSE

10 FR.

75 On 1.50 F BLUE

1930-31





1934





















1936





1946-47









1949









1949







AIR POST STAMPS Unwatermarked

1954









1955









1960









## Offices in the Turkish Empire

LEVANT Unwatermarked 1885-90















20 Pi
On 5 F
RED LILAC
ON LAVENDER

1900

Same

8 Pi

On 2 F

BROWN

ON AZURE

#### Offices in the Turkish Empire

LEVANT

Unwatermarked

1902-06



2 C VIOLET BROWN















LILAC













#### 1905

Stamp of 1902-03 Surcharged

1 Piastre

Beyrouth

On 15 C PALE RED

1907

......

Types of 1902-03 25 C BLUE

-----

50 C BISTRE BROWN AND LAVENDER

CLARET AND OLIVE GREEN

# Offices in the Turkish Empire

LEVANT

Unwatermarked

1921

















1922

| Same on Stamps of France 1920 | 1 Pi 20 Pa |
|-------------------------------|------------|
| 30 Pa