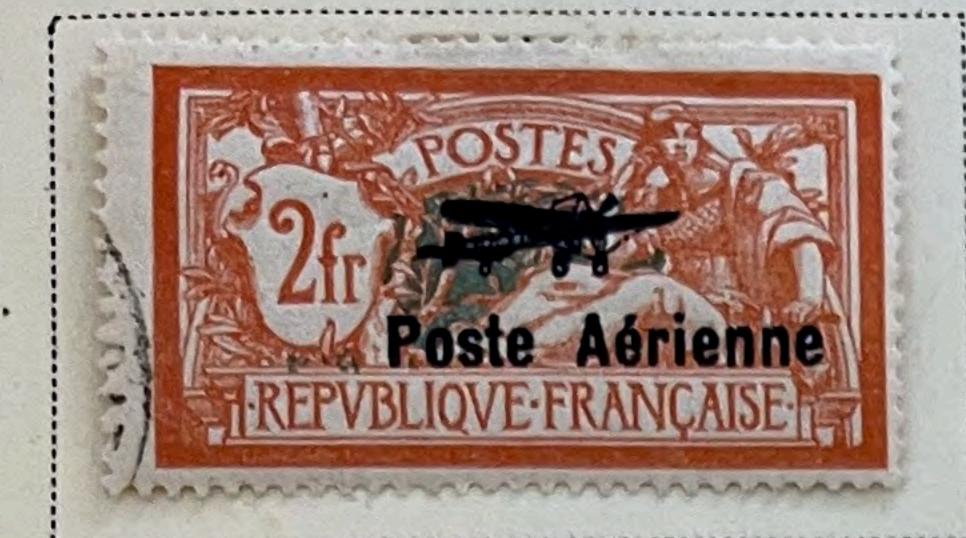

Unwatermarked 1938

1938-42

AIR POST STAMPS Unwatermarked

1927

DARK BLUE AND BUFF

1928

Regular
Stamps of 1926-27
Surcharged Like cut On 90 C

DULL ROSE