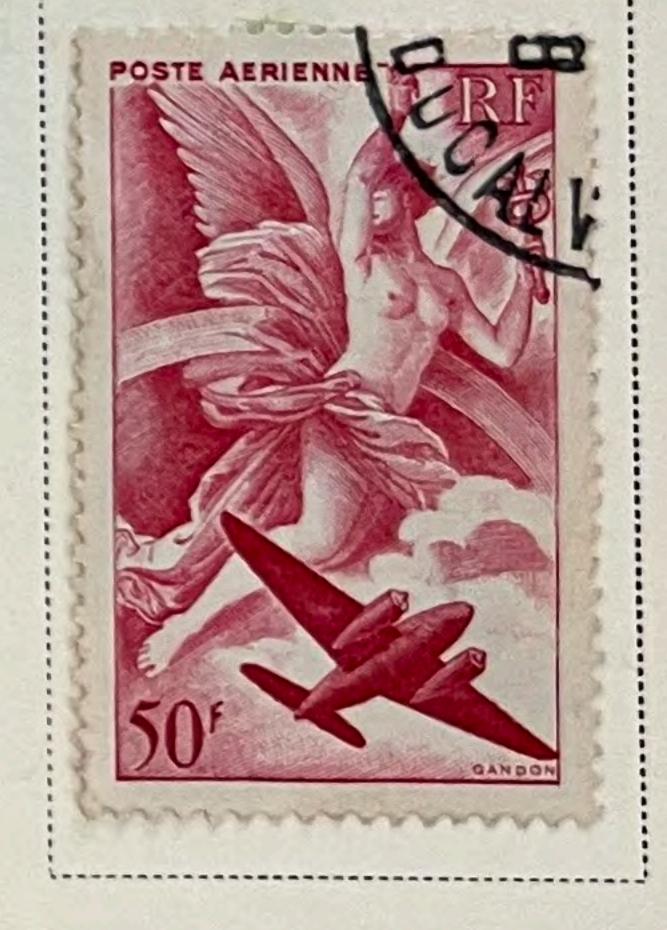

arked 1876-78 Type I GREEN ON GREENISH Scott 65 25 C 20 C ULTRAMARINE BLUE ON ON BLUISH BLUISH Scott 72 Scott 71 1876-77 10 C GREEN ON GREENISH











































































Unwatermarked 1926-27

























1927







1929



1929



1930-31









1930-31





# 

### FRANCE

Unwatermarked

















1936





















Unwatermarked

1936









1936









1937























1938-40













Unwatermarked 1938

























1938-42



































AIR POST STAMPS Unwatermarked

1927





DARK BLUE AND BUFF

1928

Regular
Stamps of 1926-27
Surcharged Like cut On 90 C

DULL ROSE

10 FR.

75 On 1.50 F BLUE

1930-31





1934





















1936





1946-47









1949









1949







AIR POST STAMPS Unwatermarked

1954









1955









1960









## Offices in the Turkish Empire

LEVANT Unwatermarked 1885-90















20 Pi
On 5 F
RED LILAC
ON LAVENDER

1900

Same

8 Pi

On 2 F

BROWN

ON AZURE

#### Offices in the Turkish Empire

LEVANT

Unwatermarked

1902-06



2 C VIOLET BROWN















LILAC













#### 1905

Stamp of 1902-03 Surcharged

1 Piastre

Beyrouth

On 15 C PALE RED

1907

......

Types of 1902-03 25 C BLUE

-----

50 C BISTRE BROWN AND LAVENDER

CLARET AND OLIVE GREEN

# Offices in the Turkish Empire

LEVANT

Unwatermarked

1921

















1922

| Same on Stamps of France 1920 | 1 Pi 20 Pa |
|-------------------------------|------------|
| 30 Pa                         | On 10 C    |
| On 5 C