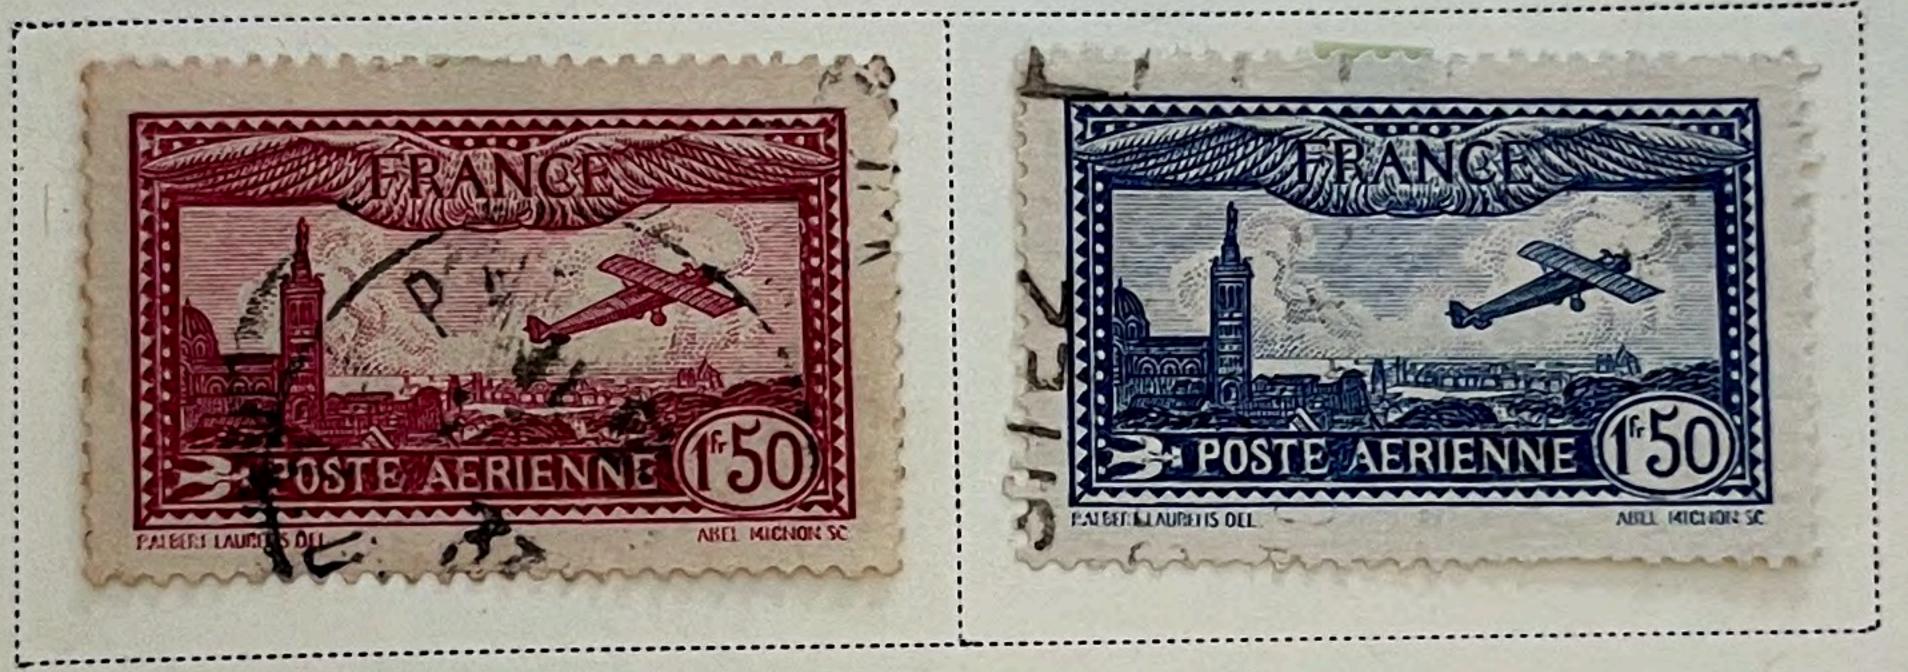

Unwatermarked 1938

1938-42

AIR POST STAMPS Unwatermarked

1927

DARK BLUE AND BUFF

1928

Regular
Stamps of 1926-27
Surcharged Like cut On 90 C

DULL ROSE