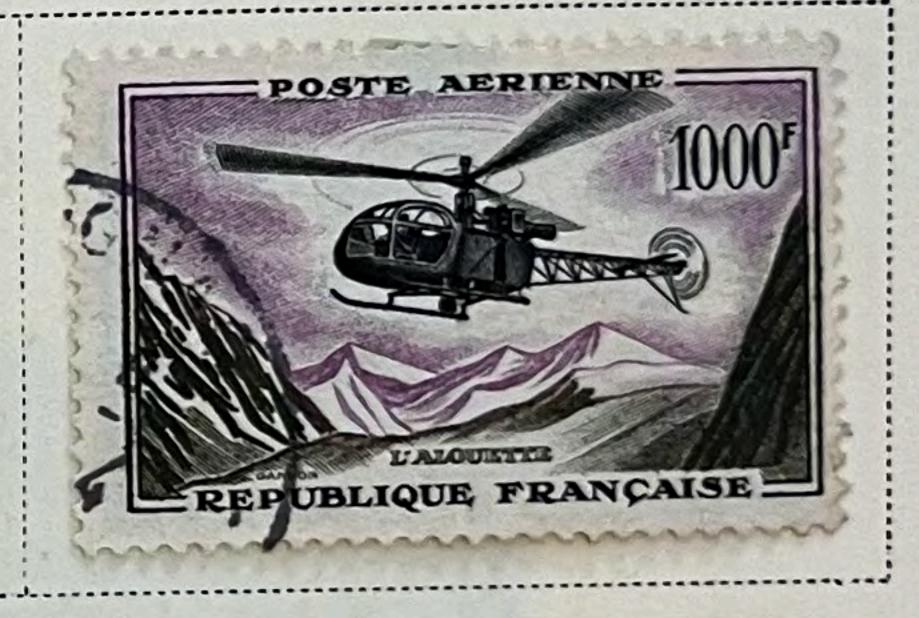

SH BLUISH Scott 72 Scott 71 1876-77 10 C GREEN ON GREENISH











































































Unwatermarked 1926-27

























1927







1929



1929



1930-31









1930-31





# 

### FRANCE

Unwatermarked

















1936





















Unwatermarked

1936









1936









1937























1938-40













Unwatermarked 1938

























1938-42



































AIR POST STAMPS Unwatermarked

1927





DARK BLUE AND BUFF

1928

Regular
Stamps of 1926-27
Surcharged Like cut On 90 C

DULL ROSE

10 FR.

75 On 1.50 F BLUE

1930-31





1934





















1936





1946-47









1949









1949







AIR POST STAMPS Unwatermarked

1954









1955









1960









## Offices in the Turkish Empire

LEVANT Unwatermarked 1885-90















20 Pi
On 5 F
RED LILAC
ON LAVENDER

1900

Same

8 Pi

On 2 F

BROWN

ON AZURE

#### Offices in the Turkish Empire

LEVANT

Unwatermarked

1902-06



2 C VIOLET BROWN















LILAC













#### 1905

Stamp of 1902-03 Surcharged

1 Piastre

Beyrouth

On 15 C PALE RED

1907

......

Types of 1902-03 25 C BLUE

-----

50 C BISTRE BROWN AND LAVENDER

CLARET AND OLIVE GREEN

# Offices in the Turkish Empire

LEVANT

Unwatermarked

1921

















1922

| Same on Stamps of France 1920 | 1 Pi 20 Pa |
|-------------------------------|------------|
| 30 Pa                         | On 10 C    |
| On 5 C                        | GREEN      |
| ORANGE                        |            |

|