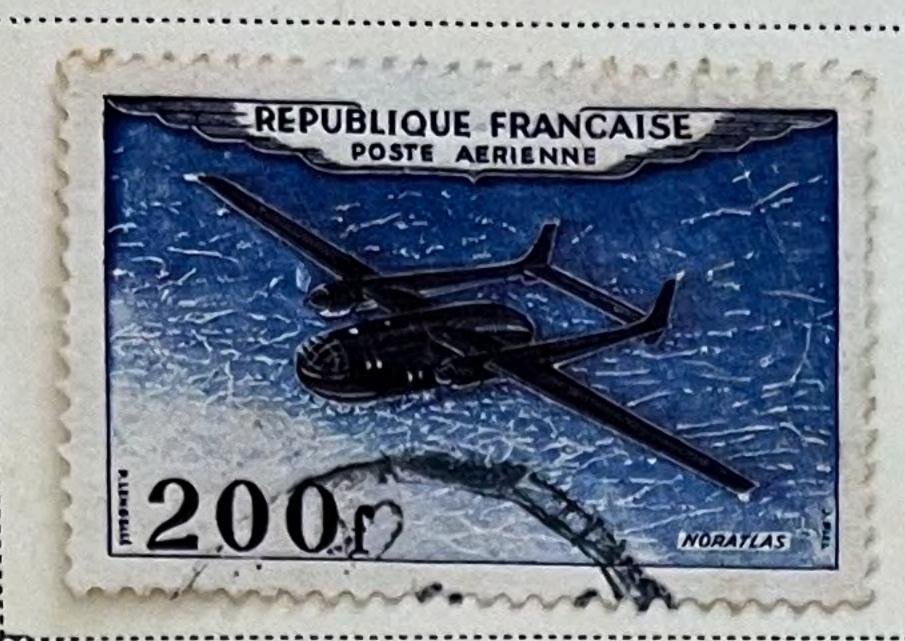

NE BLUE ON ON BLUISH BLUISH Scott 72 Scott 71 1876-77 10 C GREEN ON GREENISH











































































Unwatermarked 1926-27

























1927







1929



1929



1930-31









1930-31





# 

### FRANCE

Unwatermarked

















1936





















Unwatermarked

1936









1936









1937























1938-40













Unwatermarked 1938

























1938-42



































AIR POST STAMPS Unwatermarked

1927





DARK BLUE AND BUFF

1928

Regular
Stamps of 1926-27
Surcharged Like cut On 90 C

DULL ROSE

10 FR.

75 On 1.50 F BLUE

1930-31





1934





















1936





1946-47









1949









1949







AIR POST STAMPS Unwatermarked

1954









1955









1960









## Offices in the Turkish Empire

LEVANT Unwatermarked 1885-90















20 Pi
On 5 F
RED LILAC
ON LAVENDER

1900

Same

8 Pi

On 2 F

BROWN

ON AZURE

#### Offices in the Turkish Empire

LEVANT

Unwatermarked

1902-06



2 C VIOLET BROWN















LILAC













#### 1905

Stamp of 1902-03 Surcharged

1 Piastre

Beyrouth

On 15 C PALE RED

1907

......

Types of 1902-03 25 C BLUE

-----

50 C BISTRE BROWN AND LAVENDER

CLARET AND OLIVE GREEN

# Offices in the Turkish Empire

LEVANT

Unwatermarked

1921

















1922

| Same on Stamps of France 1920 | 1 Pi 20 Pa |
|-------------------------------|------------|
| 30 Pa                         | On 10 C    |
| On 5 C                        | GREEN      |
| ORANGE