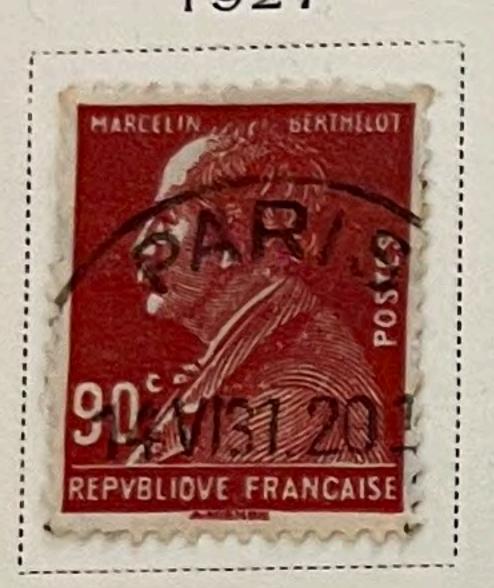

Unwatermarked 1938

1938-42

AIR POST STAMPS Unwatermarked

1927

DARK BLUE AND BUFF

1928

Regular
Stamps of 1926-27
Surcharged Like cut On 90 C

DULL ROSE