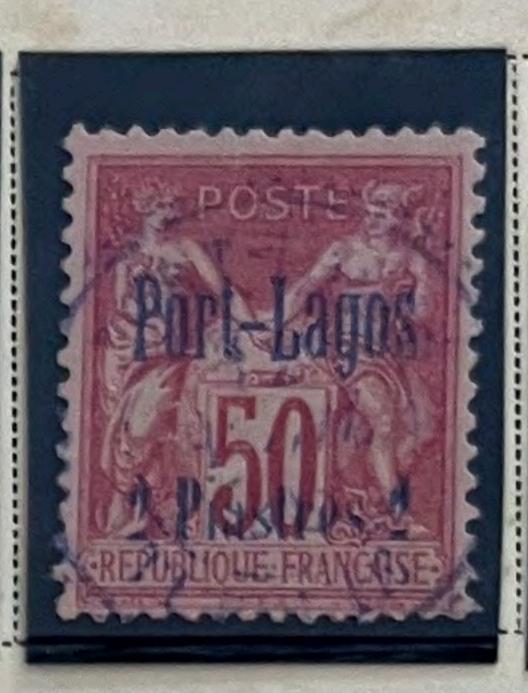

re

LEVANT

Unwatermarked

1902-06



2 C VIOLET BROWN















LILAC













#### 1905

Stamp of 1902-03 Surcharged

1 Piastre

Beyrouth

On 15 C PALE RED

1907

......

Types of 1902-03 25 C BLUE

-----

50 C BISTRE BROWN AND LAVENDER

CLARET AND OLIVE GREEN

# Offices in the Turkish Empire

LEVANT

Unwatermarked

1921

















1922

| Same on Stamps of France 1920 | 1 Pi 20 Pa |
|-------------------------------|------------|
| 30 Pa                         | On 10 C    |
| On 5 C                        | GREEN      |
| ORANGE                        |            |

| 1 Pi 20 Pa | Pi 20 Pa On 35 C VIOLET |
|------------|-------------------------|
|------------|-------------------------|

### FRANCE

Offices in the Turkish Empire

PORT LAGOS Unwatermarked

1893













### VATHY Unwatermarked 1894



BLACK ON LAVENDER

15 C BLUE



On 50 C CARMINE ON ROSE

On 1 F BRONZE GREEN ON STRAW

1900

Same 5 C YELLOW GREEN

8 Pi On 2 F BROWN ON AZURE

20 Pi On 5 F LILAC ON LAVENDER