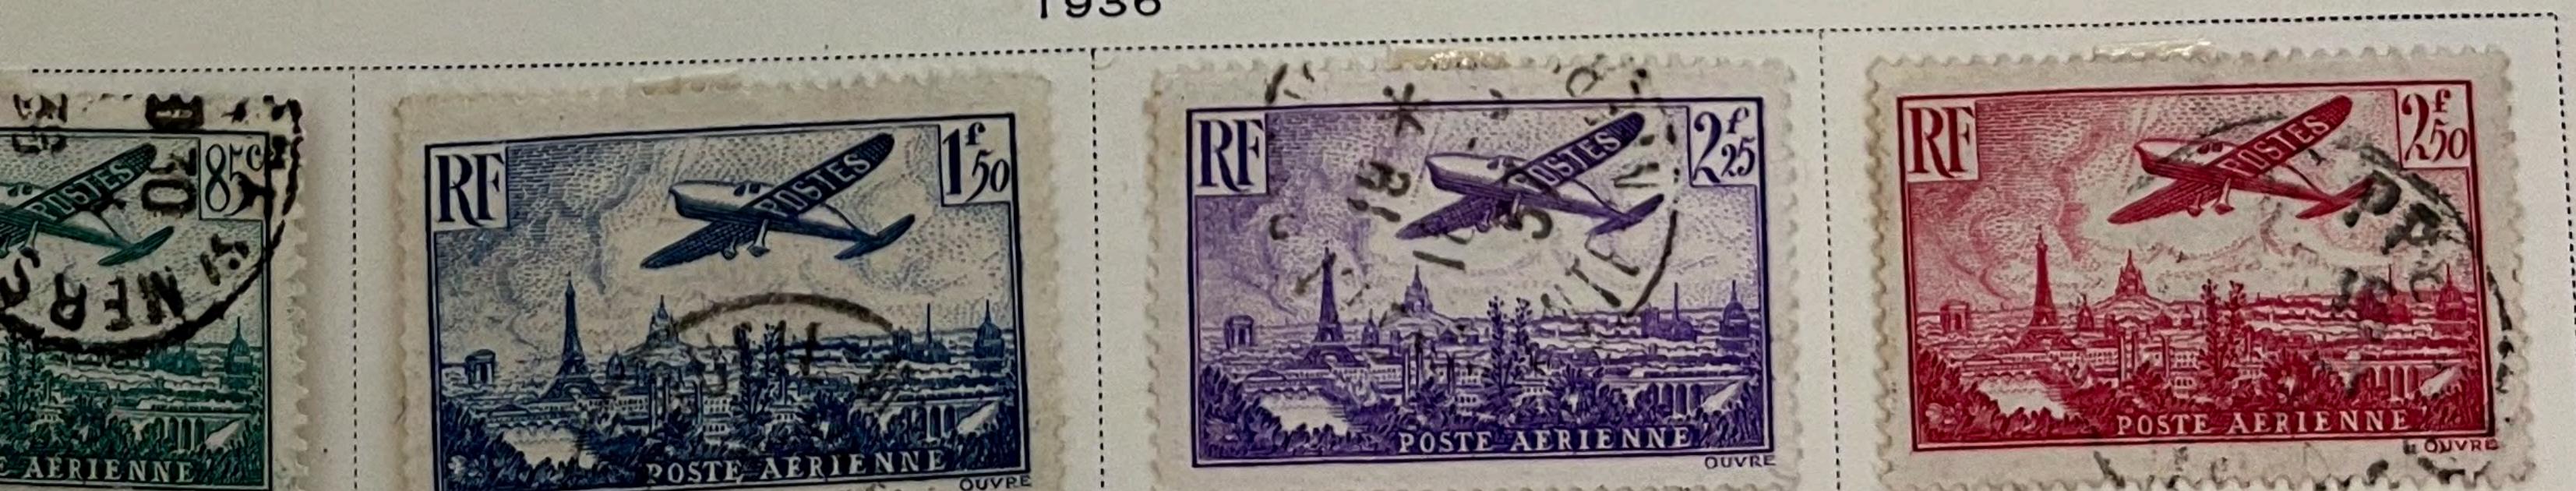

73





















FRANCE Unwatermarked 1876-78 Type I GREEN ON GREENISH Scott 65 25 C 20 C ULTRAMARINE BLUE ON ON BLUISH BLUISH Scott 72 Scott 71 1876-77 10 C GREEN ON GREENISH











































































Unwatermarked 1926-27

























1927







1929



1929



1930-31









1930-31





# 

### FRANCE

Unwatermarked

















1936





















Unwatermarked

1936









1936









1937























1938-40













Unwatermarked 1938

























1938-42



































AIR POST STAMPS Unwatermarked

1927





DARK BLUE AND BUFF

1928

Regular
Stamps of 1926-27
Surcharged Like cut On 90 C

DULL ROSE

10 FR.

75 On 1.50 F BLUE

1930-31





1934





















1936





1946-47









1949









1949







AIR POST STAMPS Unwatermarked

1954









1955









1960









## Offices in the Turkish Empire

LEVANT Unwatermarked 1885-90















20 Pi
On 5 F
RED LILAC
ON LAVENDER

1900

Same

8 Pi

On 2 F

BROWN

ON AZURE

#### Offices in the Turkish Empire

LEVANT

Unwatermarked

1902-06



2 C VIOLET BROWN















LILAC













#### 1905

Stamp of 1902-03 Surcharged

1 Piastre

Beyrouth

On 15 C PALE RED

1907

......

Types of 1902-03 25 C BLUE

-----

50 C BISTRE BROWN AND LAVENDER

CLARET AND OLIVE GREEN

# Offices in the Turkish Empire

LEVANT

Unwatermarked

1921

















1922

| Same on Stamps of France 1920 | 1 Pi 20 Pa |
|-------------------------------|------------|
| 30 Pa