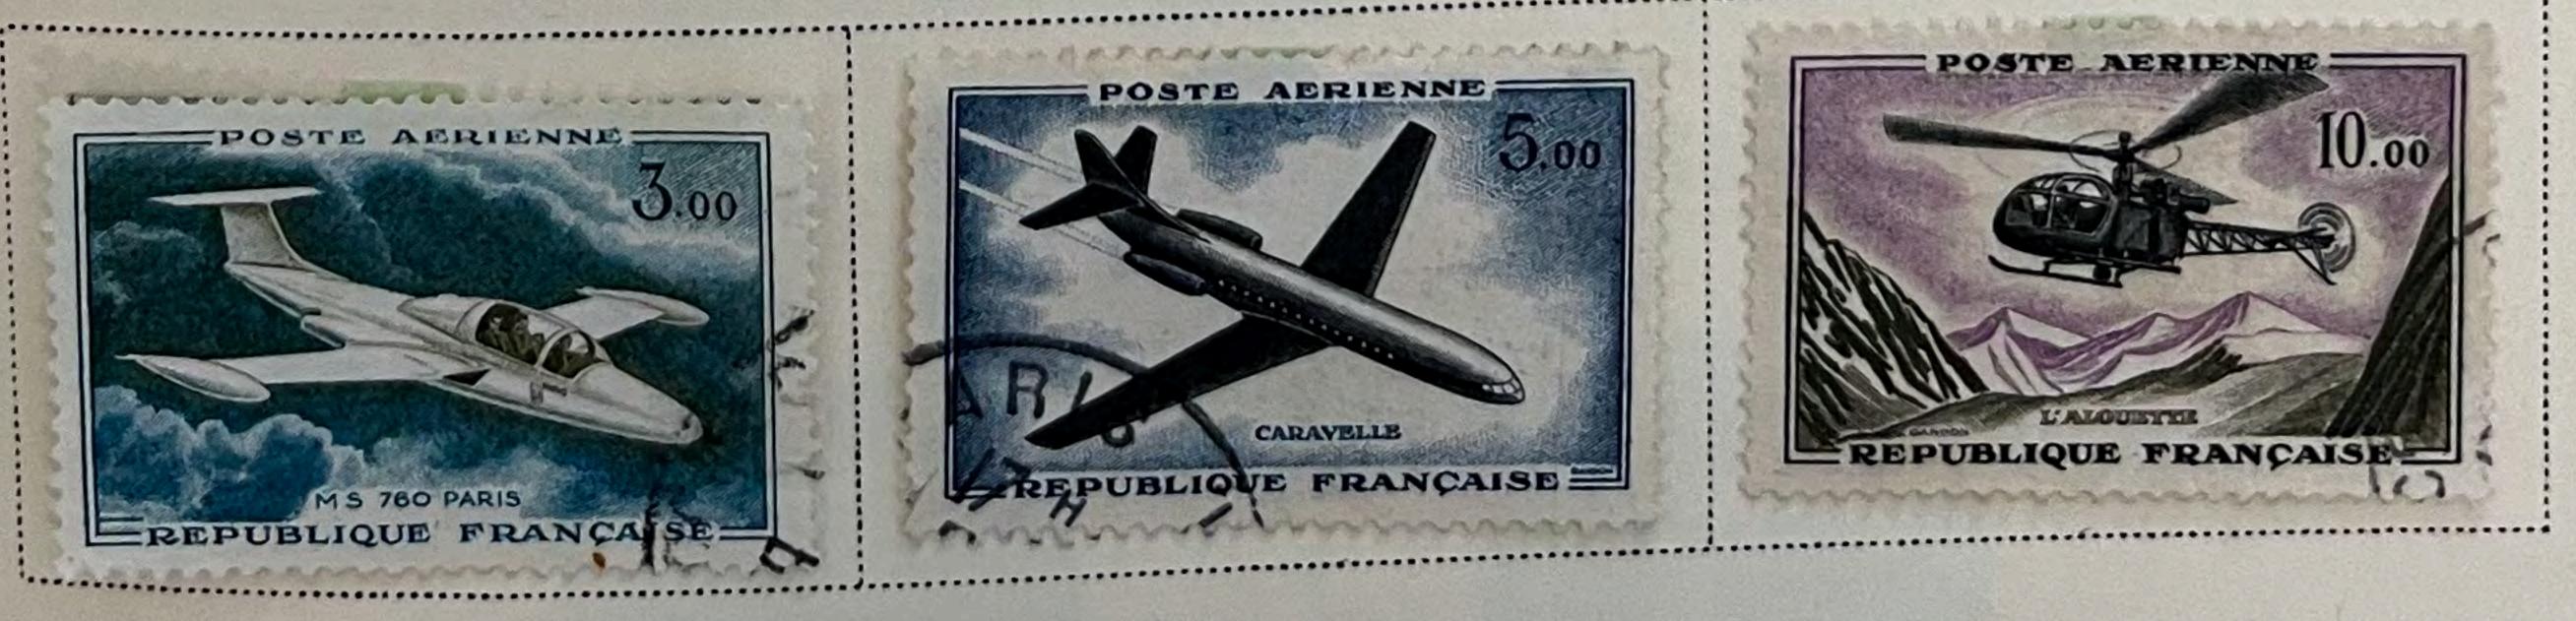

Scott 72 Scott 71 1876-77 10 C GREEN ON GREENISH











































































Unwatermarked 1926-27

























1927







1929



1929



1930-31









1930-31





# 

### FRANCE

Unwatermarked

















1936





















Unwatermarked

1936









1936









1937























1938-40













Unwatermarked 1938

























1938-42



































AIR POST STAMPS Unwatermarked

1927





DARK BLUE AND BUFF

1928

Regular
Stamps of 1926-27
Surcharged Like cut On 90 C

DULL ROSE

10 FR.

75 On 1.50 F BLUE

1930-31





1934





















1936





1946-47









1949









1949







AIR POST STAMPS Unwatermarked

1954









1955









1960









## Offices in the Turkish Empire

LEVANT Unwatermarked 1885-90















20 Pi
On 5 F
RED LILAC
ON LAVENDER

1900

Same

8 Pi

On 2 F

BROWN

ON AZURE

#### Offices in the Turkish Empire

LEVANT

Unwatermarked

1902-06



2 C VIOLET BROWN















LILAC













#### 1905

Stamp of 1902-03 Surcharged

1 Piastre

Beyrouth

On 15 C PALE RED

1907

......

Types of 1902-03 25 C BLUE

-----

50 C BISTRE BROWN AND LAVENDER

CLARET AND OLIVE GREEN

# Offices in the Turkish Empire

LEVANT

Unwatermarked

1921

















1922

| Same on Stamps of France 1920 | 1 Pi 20 Pa |
|-------------------------------|------------|
| 30 Pa                         | On 10 C    |
| On 5 C                        | GREEN      |
| ORANGE                        |            |

| 1 Pi 20 Pa