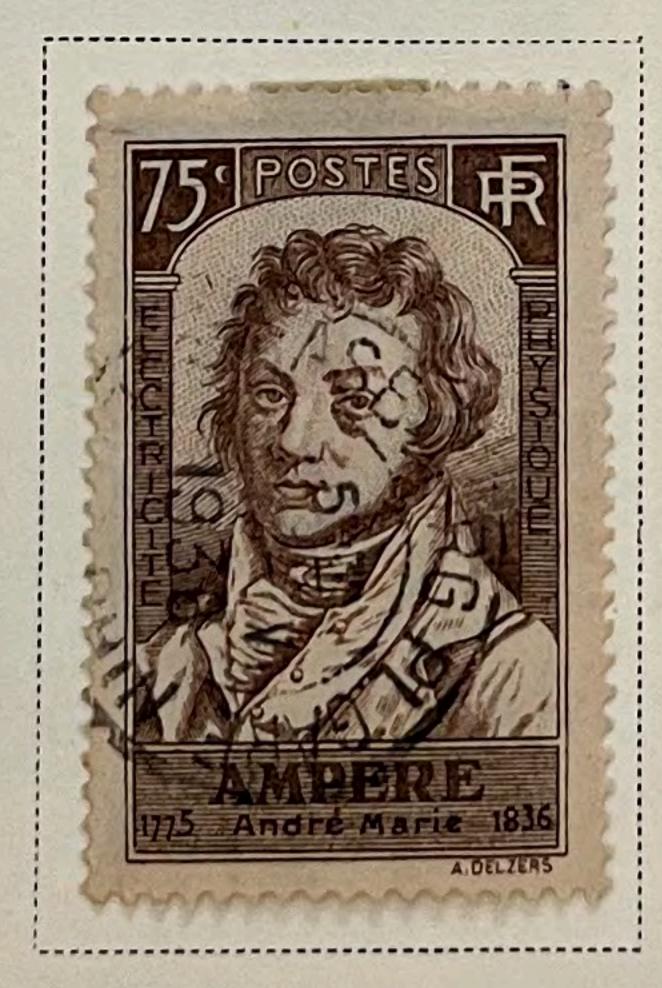

### FRANCE

Unwatermarked

1870-71























1871











1870-73





















FRANCE Unwatermarked 1876-78 Type I GREEN ON GREENISH Scott 65 25 C 20 C ULTRAMARINE BLUE ON ON BLUISH BLUISH Scott 72 Scott 71 1876-77 10 C GREEN ON GREENISH











































































Unwatermarked 1926-27

























1927







1929



1929



1930-31









1930-31





# 

### FRANCE

Unwatermarked

















1936





















Unwatermarked

1936









1936









1937























1938-40













Unwatermarked 1938

























1938-42



































AIR POST STAMPS Unwatermarked

1927





DARK BLUE AND BUFF

1928

Regular
Stamps of 1926-27
Surcharged Like cut On 90 C

DULL ROSE

10 FR.

75 On 1.50 F BLUE

1930-31





1934





















1936





1946-47









1949









1949







AIR POST STAMPS Unwatermarked

1954









1955









1960









## Offices in the Turkish Empire

LEVANT Unwatermarked 1885-90















20 Pi
On 5 F
RED LILAC
ON LAVENDER

1900

Same

8 Pi

On 2 F

BROWN

ON AZURE

#### Offices in the Turkish Empire

LEVANT

Unwatermarked

1902-06



2 C VIOLET BROWN















LILAC