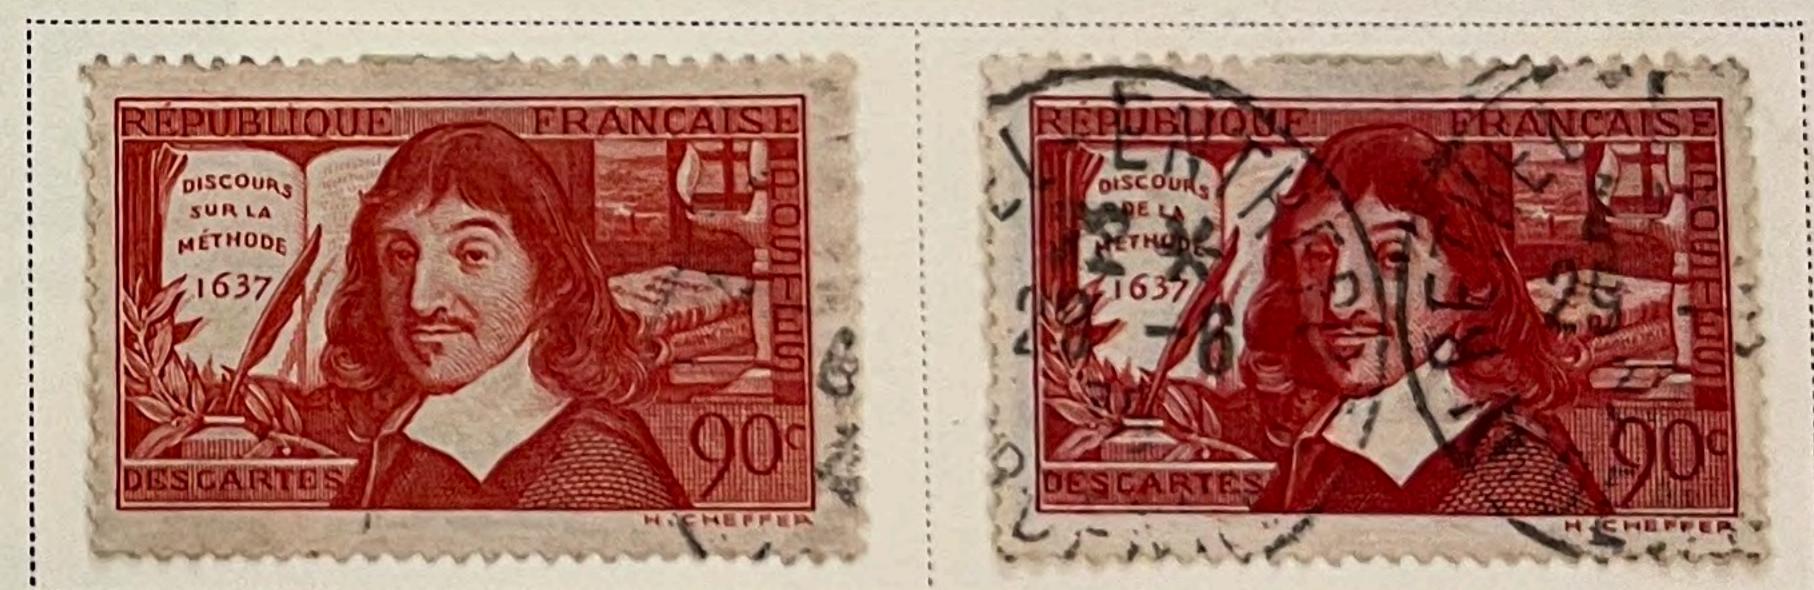

### FRANCE

Unwatermarked

1870-71























1871











1870-73





















FRANCE Unwatermarked 1876-78 Type I GREEN ON GREENISH Scott 65 25 C 20 C ULTRAMARINE BLUE ON ON BLUISH BLUISH Scott 72 Scott 71 1876-77 10 C GREEN ON GREENISH











































































Unwatermarked 1926-27

























1927







1929



1929



1930-31









1930-31





# 

### FRANCE

Unwatermarked

















1936





















Unwatermarked

1936









1936









1937























1938-40













Unwatermarked 1938

























1938-42



































AIR POST STAMPS Unwatermarked

1927





DARK BLUE AND BUFF

1928

Regular
Stamps of 1926-27
Surcharged Like cut On 90 C

DULL ROSE

10 FR.

75 On 1.50 F BLUE

1930-31





1934





















1936





1946-47









1949









1949







AIR POST STAMPS Unwatermarked

1954









1955









1960









## Offices in the Turkish Empire

LEVANT Unwatermarked 1885-90















20 Pi
On 5 F
RED LILAC
ON LAVENDER

1900

Same

8 Pi

On 2 F

BROWN

ON AZURE

#### Offices in the Turkish Empire

LEVANT

Unwatermarked

1902-06



2 C VIOLET BROWN















LILAC













#### 1905

Stamp of 1902-03 Surcharged

1 Piastre

Beyrouth

On 15 C PALE RED