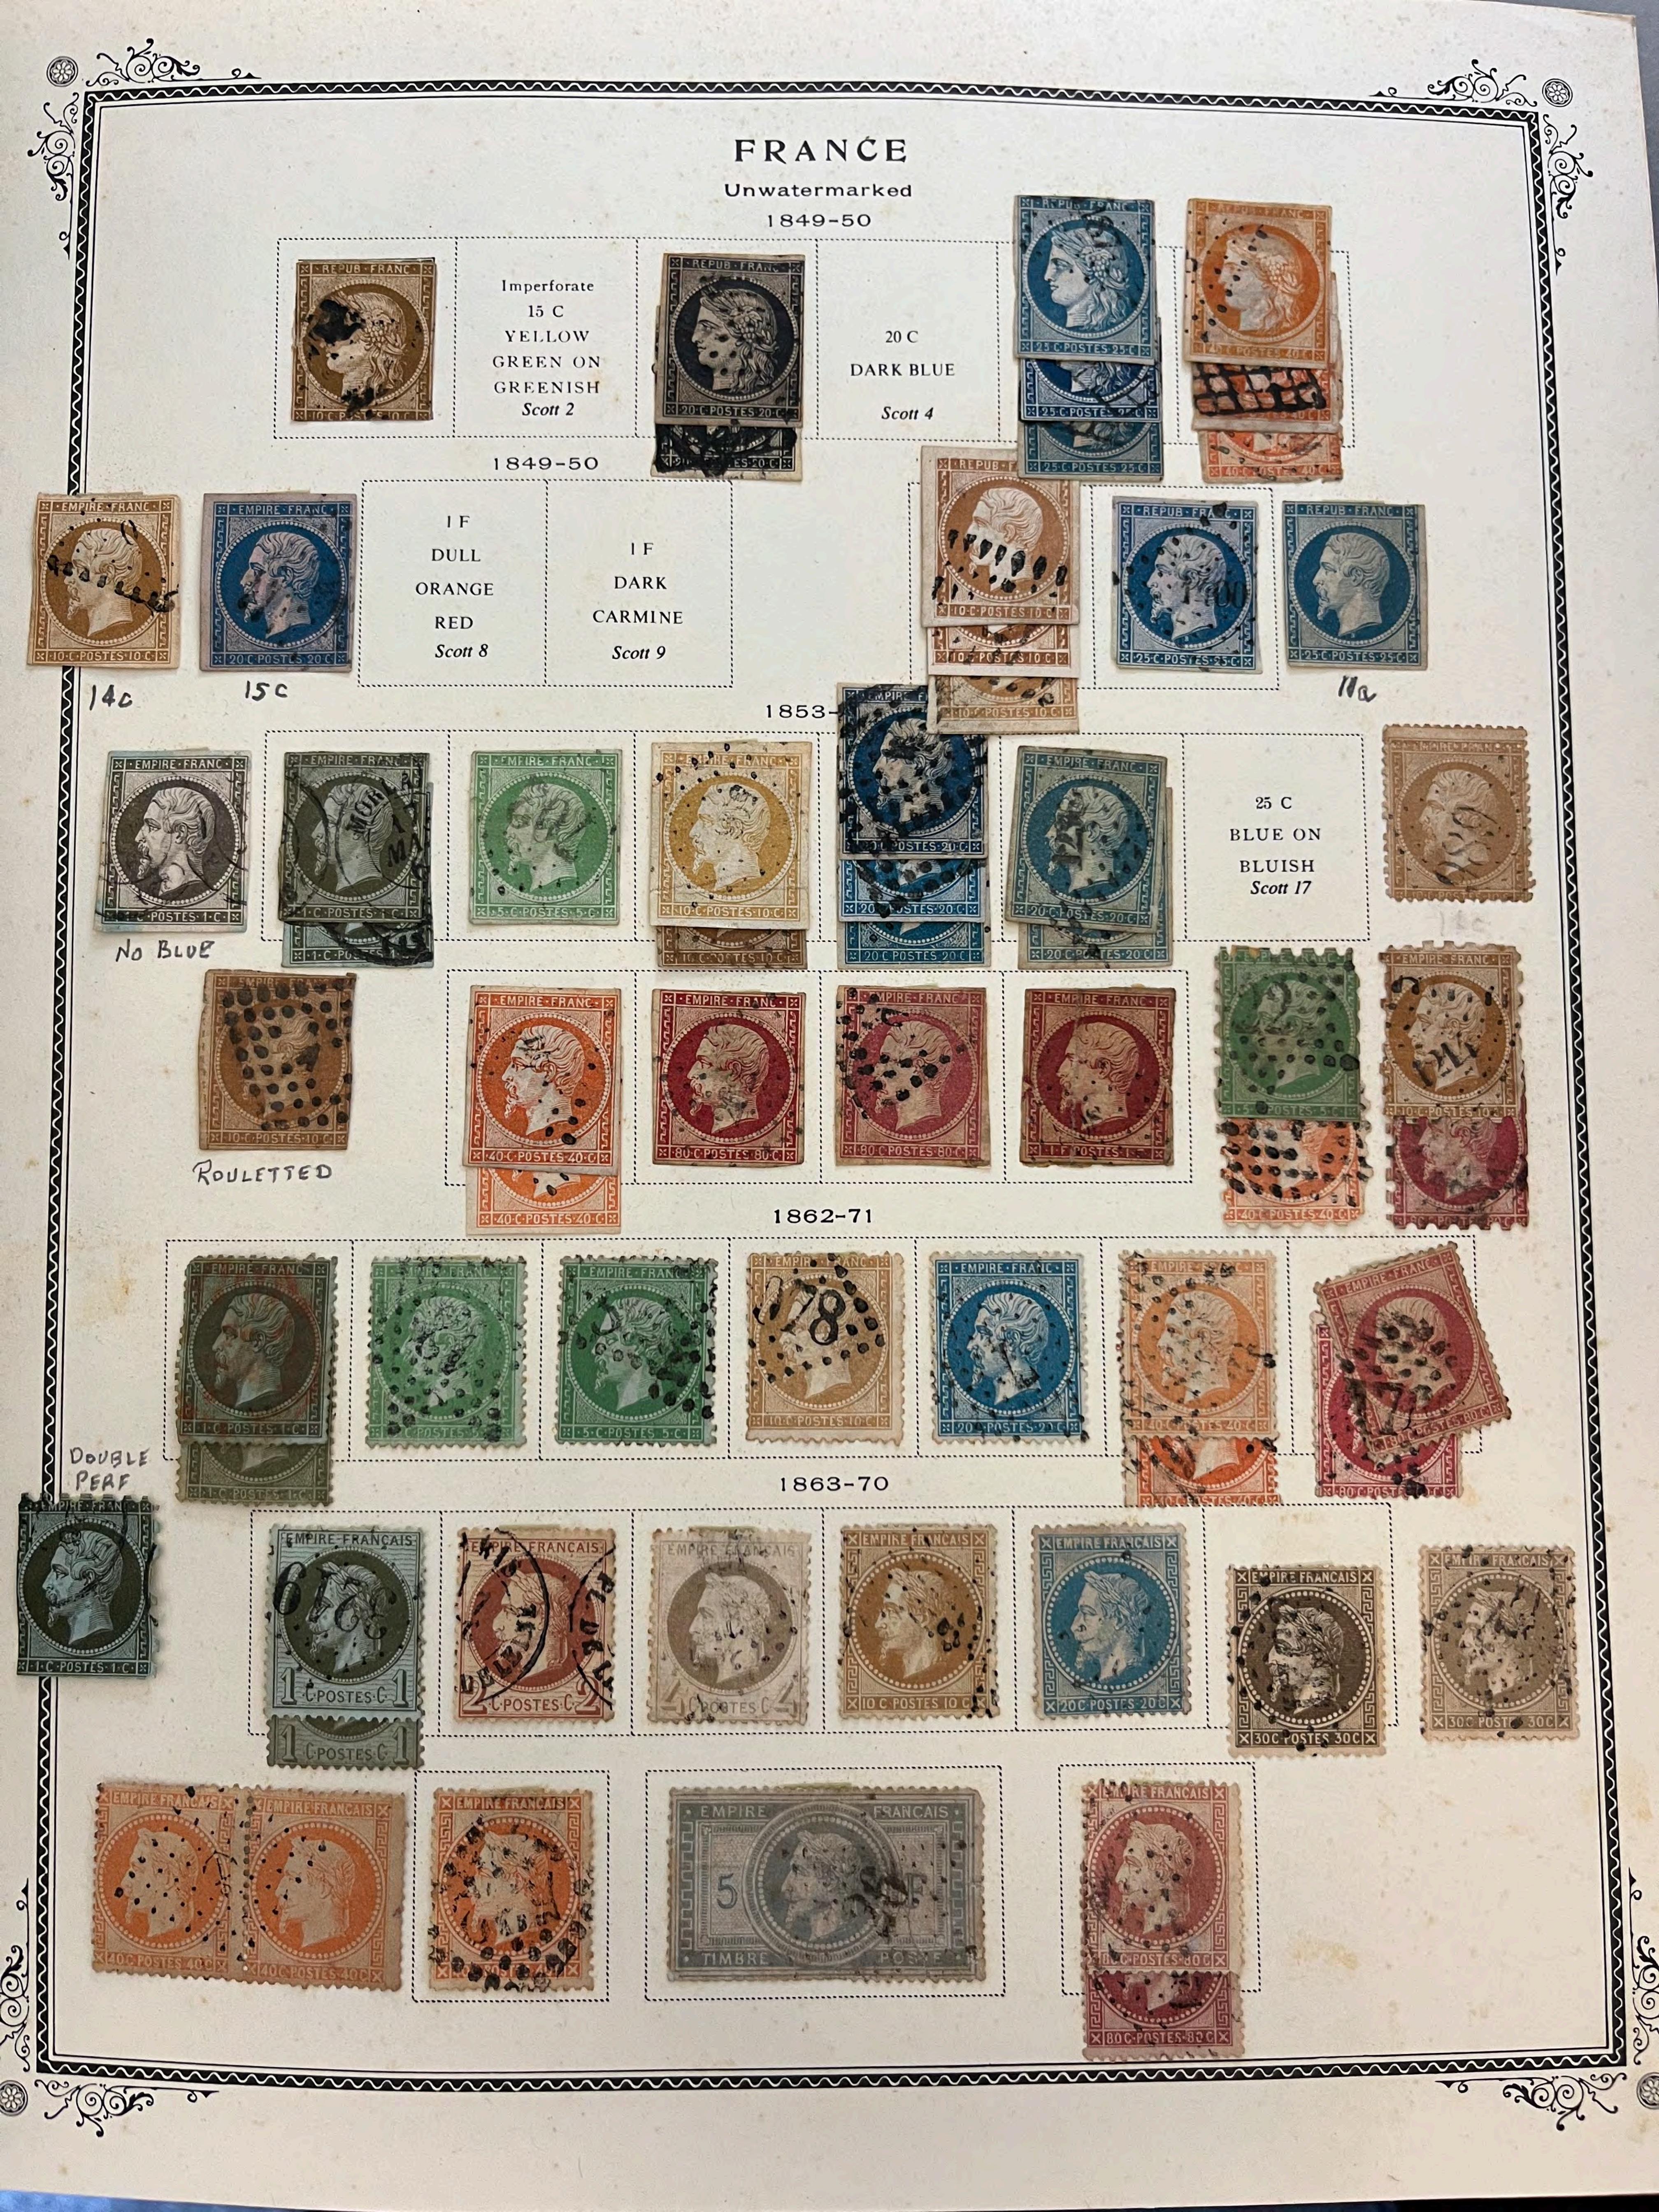

### FRANCE

Unwatermarked

1870-71

1871

1870-73

FRANCE Unwatermarked 1876-78 Type I GREEN ON GREENISH Scott 65 25 C 20 C ULTRAMARINE BLUE ON ON BLUISH BLUISH Scott 72 Scott 71 1876-77 10 C GREEN ON GREENISH

Unwatermarked 1926-27